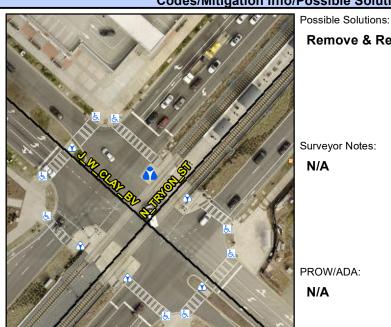

## **Access Compliance Report Public Rights-of-Way** (Island Curb Cuts)

Intersection ID: 32449 Main Street: N TRYON ST Cross Street: J W CLAY BV Location: ADA ID: 1273088792CC Curb Cut Type: MedianRefuge2 Initial Pass/Fail: Fail **Overall Compliance: No** Severity Score: 1.25

3000.00

Any Obstructions?

Obstruction Type

N/A Surface Condition

**Codes/Mitigation Info/Possible Solution** 

## **Field Measurements/Component Compliance**

Remove & Replace Entire Refuge.

Surveyor Notes:

N/A

PROW/ADA:

Total Cost:

N/A

| Com | pliance Description  | Data_C  | ompliance  | Description | Data |
|-----|----------------------|---------|------------|-------------|------|
| Yes | Refuge 1 Length (In) | 48.0 N  | A Gutter 1 | Ponding?    | N/A  |
| Yes | Refuge 1 Width (In)  | 120.0 N | A Gutter 1 | Lip Ht (In) | N/A  |
| Yes | Refuge 1 Slope (%)   | 0.8 N   | A Gutter 1 | Slope (%)   | N/A  |
| Yes | Refuge 1 X Slope (%) | 2.1 N   | A Gutter 1 | X Slope (%) | N/A  |
| N/A | Painted X Walk1?     | No N    | A DWS 1 F  | Provided?   | N/A  |
| N/A | X Walk 1 Direction   | To NW N | A DWS 10   | Contrast?   | N/A  |
| N/A | X Walk 1 Width (In)  | N/A N   | A DWS 1 L  | ength (In)  | N/A  |
| N/A | Road 1 Slope (%)     | 0.5 N   | A DWS 1 F  | full Width? | N/A  |
| N/A | Road 1 X Slope (%)   | 2.1 N   | A DWS 1    | Offset (In) | N/A  |
|     |                      |         |            |             |      |
| Yes | Refuge 2 Length (In) | 48.0 N  | A Gutter 2 | Ponding?    | N/A  |
| Yes | Refuge 2 Width (In)  | 120.0 N | A Gutter 2 | Lip Ht (In) | N/A  |
| Yes | Refuge 2 Slope (%)   | 2.1 N   | A Gutter 2 | Slope (%)   | N/A  |
| Yes | Refuge 2 X Slope (%) | 0.0 N   | A Gutter 2 | X Slope (%) | N/A  |
| N/A | Painted X Walk2?     | No N    | A DWS 2 F  | Provided?   | N/A  |
| N/A | X Walk 2 Direction   | To SE N | A DWS 2    | Contrast?   | N/A  |
| N/A | X Walk 2 Width (In)  | N/A N   | A DWS 2 I  | ength (In)  | N/A  |
| N/A | Road 2 Slope (%)     | 1.0 N   | A DWS 2 F  | Full Width? | N/A  |
| N/A | Road 2 X Slope (%)   | 0.2 N   | A DWS 2    | Offset (In) | N/A  |
|     |                      |         |            |             |      |
| N/A | Refuge 3 Length (in) | N/A N   | A Gutter 3 | Ponding?    | N/A  |
| N/A | Refuge 3 Width (in)  | N/A N   | A Gutter 3 | Lip Ht (in) | N/A  |
| N/A | Refuge 3 Slope (%)   | N/A N   | A Gutter 3 | Slope (%)   | N/A  |
| N/A | Refuge 3 XSlope (%)  | N/A N   | A Gutter 3 | XSlope (%)  | N/A  |
| N/A | Painted X Walk3?     | No N    | A DWS 3 F  | Provided?   | N/A  |
| N/A | X Walk 3 Direction   | N/A N   | A DWS 3    | Contrast?   | N/A  |
| N/A | X Walk 3 Width (in)  | N/A N   | A DWS 3 L  | _ength (in) | N/A  |
| N/A | Road 3 Slope (%)     | N/A N   |            | Full Width? | N/A  |
| N/A | Road 3 XSlope (%)    | N/A N   | A DWS 3 C  | Offset (in) | N/A  |