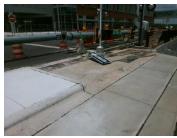

## **Field Measurements/Component Compliance**

Remove & Replace Entire Refuge.

Surveyor Notes:

N/A

PROW/ADA:

Total Cost:

N/A

| Com | pliance Description  | Data_C  | ompliance  | Description | Data |
|-----|----------------------|---------|------------|-------------|------|
| Yes | Refuge 1 Length (In) | 48.0 N  | A Gutter 1 | Ponding?    | N/A  |
| Yes | Refuge 1 Width (In)  | 120.0 N | A Gutter 1 | Lip Ht (In) | N/A  |
| Yes | Refuge 1 Slope (%)   | 0.8 N   | A Gutter 1 | Slope (%)   | N/A  |
| Yes | Refuge 1 X Slope (%) | 2.1 N   | A Gutter 1 | X Slope (%) | N/A  |
| N/A | Painted X Walk1?     | No N    | A DWS 1 F  | Provided?   | N/A  |
| N/A | X Walk 1 Direction   | To NW N | A DWS 10   | Contrast?   | N/A  |
| N/A | X Walk 1 Width (In)  | N/A N   | A DWS 1 L  | ength (In)  | N/A  |
| N/A | Road 1 Slope (%)     | 0.5 N   | A DWS 1 F  | full Width? | N/A  |
| N/A | Road 1 X Slope (%)   | 2.1 N   | A DWS 1    | Offset (In) | N/A  |
|     |                      |         |            |             |      |
| Yes | Refuge 2 Length (In) | 48.0 N  | A Gutter 2 | Ponding?    | N/A  |
| Yes | Refuge 2 Width (In)  | 120.0 N | A Gutter 2 | Lip Ht (In) | N/A  |
| Yes | Refuge 2 Slope (%)   | 2.1 N   | A Gutter 2 | Slope (%)   | N/A  |
| Yes | Refuge 2 X Slope (%) | 0.0 N   | A Gutter 2 | X Slope (%) | N/A  |
| N/A | Painted X Walk2?     | No N    | A DWS 2 F  | Provided?   | N/A  |
| N/A | X Walk 2 Direction   | To SE N | A DWS 2    | Contrast?   | N/A  |
| N/A | X Walk 2 Width (In)  | N/A N   | A DWS 2 I  | ength (In)  | N/A  |
| N/A | Road 2 Slope (%)     | 1.0 N   | A DWS 2 F  | Full Width? | N/A  |
| N/A | Road 2 X Slope (%)   | 0.2 N   | A DWS 2    | Offset (In) | N/A  |
|     |                      |         |            |             |      |
| N/A | Refuge 3 Length (in) | N/A N   | A Gutter 3 | Ponding?    | N/A  |
| N/A | Refuge 3 Width (in)  | N/A N   | A Gutter 3 | Lip Ht (in) | N/A  |
| N/A | Refuge 3 Slope (%)   | N/A N   | A Gutter 3 | Slope (%)   | N/A  |
| N/A | Refuge 3 XSlope (%)  | N/A N   | A Gutter 3 | XSlope (%)  | N/A  |
| N/A | Painted X Walk3?     | No N    | A DWS 3 F  | Provided?   | N/A  |
| N/A | X Walk 3 Direction   | N/A N   | A DWS 3    | Contrast?   | N/A  |
| N/A | X Walk 3 Width (in)  | N/A N   | A DWS 3 L  | _ength (in) | N/A  |
| N/A | Road 3 Slope (%)     | N/A N   |            | Full Width? | N/A  |
| N/A | Road 3 XSlope (%)    | N/A N   | A DWS 3 C  | Offset (in) | N/A  |