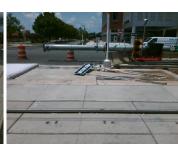

## **Field Measurements/Component Compliance**

Remove & Replace Entire Refuge.

Surveyor Notes:

N/A

PROW/ADA:

Total Cost:

N/A

| Com | pliance Description  | Data_C  | ompliance  | Description | Data |
|-----|----------------------|---------|------------|-------------|------|
| Yes | Refuge 1 Length (In) | 48.0 N  | A Gutter 1 | Ponding?    | N/A  |
| Yes | Refuge 1 Width (In)  | 120.0 N | A Gutter 1 | Lip Ht (In) | N/A  |
| Yes | Refuge 1 Slope (%)   | 0.8 N   | A Gutter 1 | Slope (%)   | N/A  |
| Yes | Refuge 1 X Slope (%) | 2.1 N   | A Gutter 1 | X Slope (%) | N/A  |
| N/A | Painted X Walk1?     | No N    | A DWS 1 F  | Provided?   | N/A  |
| N/A | X Walk 1 Direction   | To NW N | A DWS 10   | Contrast?   | N/A  |
| N/A | X Walk 1 Width (In)  | N/A N   | A DWS 1 L  | ength (In)  | N/A  |
| N/A | Road 1 Slope (%)     | 0.5 N   | A DWS 1 F  | full Width? | N/A  |
| N/A | Road 1 X Slope (%)   | 2.1 N   | A DWS 1    | Offset (In) | N/A  |
|     |                      |         |            |             |      |
| Yes | Refuge 2 Length (In) | 48.0 N  | A Gutter 2 | Ponding?    | N/A  |
| Yes | Refuge 2 Width (In)  | 120.0 N | A Gutter 2 | Lip Ht (In) | N/A  |
| Yes | Refuge 2 Slope (%)   | 2.1 N   | A Gutter 2 | Slope (%)   | N/A  |
| Yes | Refuge 2 X Slope (%) | 0.0 N   | A Gutter 2 | X Slope (%) | N/A  |
| N/A | Painted X Walk2?     | No N    | A DWS 2 F  | Provided?   | N/A  |
| N/A | X Walk 2 Direction   | To SE N | A DWS 2    | Contrast?   | N/A  |
| N/A | X Walk 2 Width (In)  | N/A N   | A DWS 2 I  | ength (In)  | N/A  |
| N/A | Road 2 Slope (%)     | 1.0 N   | A DWS 2 F  | Full Width? | N/A  |
| N/A | Road 2 X Slope (%)   | 0.2 N   | A DWS 2    | Offset (In) | N/A  |
|     |                      |         |            |             |      |
| N/A | Refuge 3 Length (in) | N/A N   | A Gutter 3 | Ponding?    | N/A  |
| N/A | Refuge 3 Width (in)  | N/A N   | A Gutter 3 | Lip Ht (in) | N/A  |
| N/A | Refuge 3 Slope (%)   | N/A N   | A Gutter 3 | Slope (%)   | N/A  |
| N/A | Refuge 3 XSlope (%)  | N/A N   | A Gutter 3 | XSlope (%)  | N/A  |
| N/A | Painted X Walk3?     | No N    | A DWS 3 F  | Provided?   | N/A  |
| N/A | X Walk 3 Direction   | N/A N   | A DWS 3    | Contrast?   | N/A  |
| N/A | X Walk 3 Width (in)  | N/A N   | A DWS 3 L  | _ength (in) | N/A  |
| N/A | Road 3 Slope (%)     | N/A N   |            | Full Width? | N/A  |
| N/A | Road 3 XSlope (%)    | N/A N   | A DWS 3 C  | Offset (in) | N/A  |