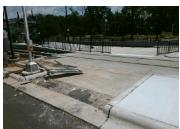

## **Field Measurements/Component Compliance**

Remove & Replace Entire Refuge.

Surveyor Notes:

N/A

PROW/ADA:

Total Cost:

N/A

| Com | pliance Description  | Data_C  | ompliance  | Description | Data |
|-----|----------------------|---------|------------|-------------|------|
| Yes | Refuge 1 Length (In) | 48.0 N  | A Gutter 1 | Ponding?    | N/A  |
| Yes | Refuge 1 Width (In)  | 120.0 N | A Gutter 1 | Lip Ht (In) | N/A  |
| Yes | Refuge 1 Slope (%)   | 0.8 N   | A Gutter 1 | Slope (%)   | N/A  |
| Yes | Refuge 1 X Slope (%) | 2.1 N   | A Gutter 1 | X Slope (%) | N/A  |
| N/A | Painted X Walk1?     | No N    | A DWS 1 F  | Provided?   | N/A  |
| N/A | X Walk 1 Direction   | To NW N | A DWS 10   | Contrast?   | N/A  |
| N/A | X Walk 1 Width (In)  | N/A N   | A DWS 1 L  | ength (In)  | N/A  |
| N/A | Road 1 Slope (%)     | 0.5 N   | A DWS 1 F  | full Width? | N/A  |
| N/A | Road 1 X Slope (%)   | 2.1 N   | A DWS 1    | Offset (In) | N/A  |
|     |                      |         |            |             |      |
| Yes | Refuge 2 Length (In) | 48.0 N  | A Gutter 2 | Ponding?    | N/A  |
| Yes | Refuge 2 Width (In)  | 120.0 N | A Gutter 2 | Lip Ht (In) | N/A  |
| Yes | Refuge 2 Slope (%)   | 2.1 N   | A Gutter 2 | Slope (%)   | N/A  |
| Yes | Refuge 2 X Slope (%) | 0.0 N   | A Gutter 2 | X Slope (%) | N/A  |
| N/A | Painted X Walk2?     | No N    | A DWS 2 F  | Provided?   | N/A  |
| N/A | X Walk 2 Direction   | To SE N | A DWS 2    | Contrast?   | N/A  |
| N/A | X Walk 2 Width (In)  | N/A N   | A DWS 2 I  | ength (In)  | N/A  |
| N/A | Road 2 Slope (%)     | 1.0 N   | A DWS 2 F  | Full Width? | N/A  |
| N/A | Road 2 X Slope (%)   | 0.2 N   | A DWS 2    | Offset (In) | N/A  |
|     |                      |         |            |             |      |
| N/A | Refuge 3 Length (in) | N/A N   | A Gutter 3 | Ponding?    | N/A  |
| N/A | Refuge 3 Width (in)  | N/A N   | A Gutter 3 | Lip Ht (in) | N/A  |
| N/A | Refuge 3 Slope (%)   | N/A N   | A Gutter 3 | Slope (%)   | N/A  |
| N/A | Refuge 3 XSlope (%)  | N/A N   | A Gutter 3 | XSlope (%)  | N/A  |
| N/A | Painted X Walk3?     | No N    | A DWS 3 F  | Provided?   | N/A  |
| N/A | X Walk 3 Direction   | N/A N   | A DWS 3    | Contrast?   | N/A  |
| N/A | X Walk 3 Width (in)  | N/A N   | A DWS 3 L  | _ength (in) | N/A  |
| N/A | Road 3 Slope (%)     | N/A N   |            | Full Width? | N/A  |
| N/A | Road 3 XSlope (%)    | N/A N   | A DWS 3 C  | Offset (in) | N/A  |