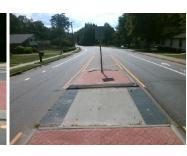

## **Access Compliance Report Public Rights-of-Way** (Island Curb Cuts)

Intersection ID: 17772 Main Street: IDLEWILD RD Cross Street: VALLEY GROVE RD Location: SE ADA ID: 1459B65D0C0B Curb Cut Type: MedianRefuge2 Initial Pass/Fail: Fail **Overall Compliance: No Severity Score:** 25

## Field Measurements/Component Compliance

Possible Solutions: Remove & Replace Entire Refuge. Surveyor Notes: N/A

PROW/ADA:

N/A

Total Cost:

3000.00

N/A

N/A