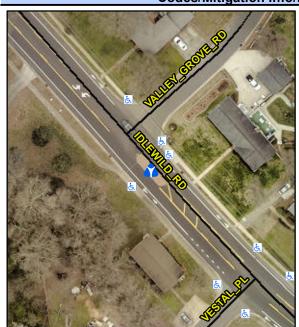

## **Access Compliance Report Public Rights-of-Way** (Island Curb Cuts)

Intersection ID: 17772 Main Street: IDLEWILD RD Cross Street: VALLEY GROVE RD Location: SE ADA ID: 1459B65D0C0B Curb Cut Type: MedianRefuge2 Initial Pass/Fail: Fail **Overall Compliance: No Severity Score:** 25