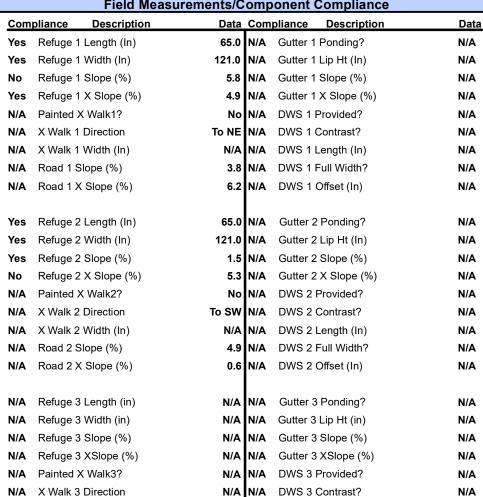

## Field Measurements/Component Compliance

Possible Solutions: Remove & Replace Entire Refuge. Surveyor Notes: N/A

PROW/ADA:

N/A

Total Cost:

3000.00

N/A

N/A

N/A

N/A

Good

DWS 3 Length (in)

DWS 3 Full Width?

DWS 3 Offset (in)

N/A Storm Grate/Utility Type

Storm Grate/Utility Hazard?

N/A

N/A

N/A

N/A

N/A

X Walk 3 Width (in)

Road 3 Slope (%)

Road 3 XSlope (%)