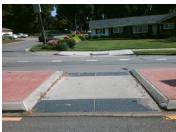

## **Access Compliance Report Public Rights-of-Way** (Island Curb Cuts)



Intersection ID: 17772 Main Street: IDLEWILD RD Cross Street: VALLEY GROVE RD Location: SE ADA ID: 1459B65D0C0B Curb Cut Type: MedianRefuge2 Initial Pass/Fail: Fail **Overall Compliance: No Severity Score:** 25

**Codes/Mitigation Info/Possible Solution** 

## Field Measurements/Component Compliance



Possible Solutions: Remove & Replace Entire Refuge. Surveyor Notes: N/A

PROW/ADA:

N/A

Total Cost:

3000.00



N/A

N/A

N/A

N/A

Good

DWS 3 Length (in)

DWS 3 Full Width?

DWS 3 Offset (in)

N/A Storm Grate/Utility Type

Storm Grate/Utility Hazard?

N/A

N/A

N/A

N/A

N/A







X Walk 3 Width (in)

Road 3 Slope (%)

Road 3 XSlope (%)

Any Obstructions?

**Obstruction Type** 

Surface Condition

N/A