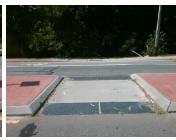

## **Access Compliance Report Public Rights-of-Way** (Island Curb Cuts)



Intersection ID: 17772 Main Street: IDLEWILD RD Cross Street: VALLEY GROVE RD Location: SE ADA ID: 1459B65D0C0B Curb Cut Type: MedianRefuge2 Initial Pass/Fail: Fail **Overall Compliance: No Severity Score:** 25

**Codes/Mitigation Info/Possible Solution** 

## Field Measurements/Component Compliance



Possible Solutions: Remove & Replace Entire Refuge. Surveyor Notes: N/A

PROW/ADA:

N/A

Total Cost:

3000.00



N/A

N/A

N/A

N/A

Good

DWS 3 Length (in)

DWS 3 Full Width?

DWS 3 Offset (in)

N/A Storm Grate/Utility Type

Storm Grate/Utility Hazard?

N/A

N/A

N/A

N/A

N/A







X Walk 3 Width (in)

Road 3 Slope (%)

Road 3 XSlope (%)

Any Obstructions?

**Obstruction Type** 

Surface Condition

N/A