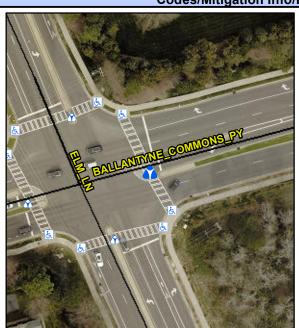

## Access Compliance Report Public Rights-of-Way (Island Curb Cuts)

<u>Data</u>

N/A

Intersection ID: 27397 Main Street: ELM\_LN Cross Street: BALLANTYNE\_COMMONS\_PY Location: E

ADA ID: 16D8A42EAAF5 Curb Cut Type: MedianRefuge2 Initial Pass/Fail: Fail Overall Compliance: No Severity Score: 0