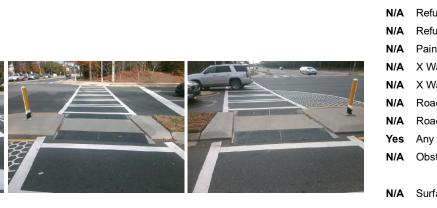

## Field Measurements/Component Compliance

Data Compliance

48.0 N/A Gutter 1 Ponding?

Description

Possible Solutions:

Remove & Replace Entire Refuge.

Surveyor Notes:

N/A

PROW/ADA:

N/A

Total Cost: \$ 3000.00

|     | 0 0 1                |         |     |                             |     |
|-----|----------------------|---------|-----|-----------------------------|-----|
| Yes | Refuge 1 Width (In)  | 98.0 N  | I/A | Gutter 1 Lip Ht (In)        | N/A |
| Yes | Refuge 1 Slope (%)   | 1.6 N   | I/A | Gutter 1 Slope (%)          | N/A |
| Yes | Refuge 1 X Slope (%) | 2.8 N   | I/A | Gutter 1 X Slope (%)        | N/A |
| N/A | Painted X Walk1?     | Yes N   | I/A | DWS 1 Provided?             | N/A |
| N/A | X Walk 1 Direction   | To NW N | I/A | DWS 1 Contrast?             | N/A |
| N/A | X Walk 1 Width (In)  | 113.0 N | I/A | DWS 1 Length (In)           | N/A |
| N/A | Road 1 Slope (%)     | 0.8 N   | I/A | DWS 1 Full Width?           | N/A |
| N/A | Road 1 X Slope (%)   | 3.9 N   | I/A | DWS 1 Offset (In)           | N/A |
| Yes | Refuge 2 Length (In) | 48.0 N  | I/A | Gutter 2 Ponding?           | N/A |
| Yes | Refuge 2 Width (In)  | 98.0 N  | I/A | Gutter 2 Lip Ht (In)        | N/A |
| Yes | Refuge 2 Slope (%)   | 2.0 N   | I/A | Gutter 2 Slope (%)          | N/A |
| Yes | Refuge 2 X Slope (%) | 1.4 N   | I/A | Gutter 2 X Slope (%)        | N/A |
| N/A | Painted X Walk2?     | Yes N   | I/A | DWS 2 Provided?             | N/A |
| N/A | X Walk 2 Direction   | To SE N | I/A | DWS 2 Contrast?             | N/A |
| N/A | X Walk 2 Width (In)  | 114.0 N | I/A | DWS 2 Length (In)           | N/A |
| N/A | Road 2 Slope (%)     | 0.9 N   | I/A | DWS 2 Full Width?           | N/A |
| N/A | Road 2 X Slope (%)   | 0.3 N   | I/A | DWS 2 Offset (In)           | N/A |
| N/A | Refuge 3 Length (in) | N/A N   | I/A | Gutter 3 Ponding?           | N/A |
| N/A | Refuge 3 Width (in)  | N/A N   | I/A | Gutter 3 Lip Ht (in)        | N/A |
| N/A | Refuge 3 Slope (%)   | N/A N   | I/A | Gutter 3 Slope (%)          | N/A |
| N/A | Refuge 3 XSlope (%)  | N/A N   | I/A | Gutter 3 XSlope (%)         | N/A |
| N/A | Painted X Walk3?     | N/A N   | I/A | DWS 3 Provided?             | N/A |
| N/A | X Walk 3 Direction   | N/A N   | I/A | DWS 3 Contrast?             | N/A |
| N/A | X Walk 3 Width (in)  | N/A N   | I/A | DWS 3 Length (in)           | N/A |
| N/A | Road 3 Slope (%)     | N/A N   | I/A | DWS 3 Full Width?           | N/A |
| N/A | Road 3 XSlope (%)    | N/A N   | I/A | DWS 3 Offset (in)           | N/A |
| Yes | Any Obstructions?    | N/A N   | I/A | Storm Grate/Utility Hazard? | N/A |
| N/A | Obstruction Type     | N       | I/A | Storm Grate/Utility Type    |     |
|     |                      | N/A     |     |                             | N/A |
| N/A | Surface Condition    | Good    |     |                             |     |