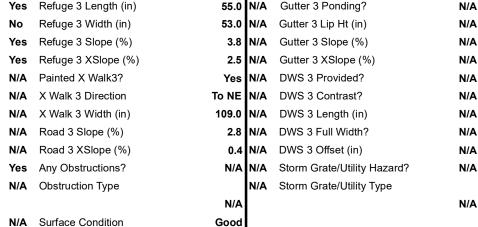

## Field Measurements/Component Compliance

Remove & Replace Entire Refuge.

Surveyor Notes:

Possible Solutions:

N/A

PROW/ADA:

N/A

Compliance Description Data Compliance Refuge 1 Length (In) 58.0 N/A Gutter 1 Ponding? Refuge 1 Width (In) 51.0 N/A Gutter 1 Lip Ht (In) No Yes Refuge 1 Slope (%) 1.7 N/A Gutter 1 Slope (%) Gutter 1 X Slope (%) Refuge 1 X Slope (%) Painted X Walk1? Yes DWS 1 Provided? N/A DWS 1 Contrast? X Walk 1 Direction To SE X Walk 1 Width (In) 108.0 DWS 1 Length (In) DWS 1 Full Width? Road 1 Slope (%) 0.7 Road 1 X Slope (%) 0.8 N/A DWS 1 Offset (In) Refuge 2 Length (In) 113.0 N/A Gutter 2 Ponding? Yes Refuge 2 Width (In) Gutter 2 Lip Ht (In) No 48.0 N/A Refuge 2 Slope (%) Gutter 2 Slope (%) 2.6 N/A Gutter 2 X Slope (%) Refuge 2 X Slope (%) Yes N/A Painted X Walk2? Yes N/A DWS 2 Provided? To W DWS 2 Contrast? X Walk 2 Direction X Walk 2 Width (In) 120.0 N/A DWS 2 Length (In) Road 2 Slope (%) 1.2 N/A DWS 2 Full Width? 2.9 N/A DWS 2 Offset (In) Road 2 X Slope (%) Refuge 3 Length (in) 55.0 N/A Refuge 3 Width (in) 53.0