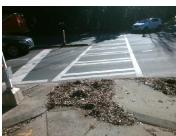

## Field Measurements/Component Compliance

Remove & Replace Entire Refuge.

Surveyor Notes:

Possible Solutions:

N/A

PROW/ADA:

N/A

Compliance Description Data Compliance Refuge 1 Length (In) 58.0 N/A Gutter 1 Ponding? Refuge 1 Width (In) 51.0 N/A Gutter 1 Lip Ht (In) No Yes Refuge 1 Slope (%) 1.7 N/A Gutter 1 Slope (%) Gutter 1 X Slope (%) Refuge 1 X Slope (%) Painted X Walk1? Yes DWS 1 Provided? N/A DWS 1 Contrast? X Walk 1 Direction To SE X Walk 1 Width (In) 108.0 DWS 1 Length (In) DWS 1 Full Width? Road 1 Slope (%) 0.7 Road 1 X Slope (%) 0.8 N/A DWS 1 Offset (In) Refuge 2 Length (In) 113.0 N/A Gutter 2 Ponding? Yes Refuge 2 Width (In) Gutter 2 Lip Ht (In) No 48.0 N/A Refuge 2 Slope (%) Gutter 2 Slope (%) 2.6 N/A Gutter 2 X Slope (%) Refuge 2 X Slope (%) Yes N/A Painted X Walk2? Yes N/A DWS 2 Provided? To W DWS 2 Contrast? X Walk 2 Direction X Walk 2 Width (In) 120.0 N/A DWS 2 Length (In) Road 2 Slope (%) 1.2 N/A DWS 2 Full Width? 2.9 N/A DWS 2 Offset (In) Road 2 X Slope (%) Refuge 3 Length (in) 55.0 N/A Refuge 3 Width (in) 53.0