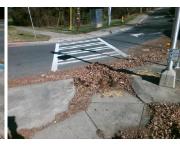

## **Access Compliance Report Public Rights-of-Way** (Island Curb Cuts)

Data

N/A

Description

Intersection ID: 19242 Main Street: SHARON LN **Cross Street: SHARON RD** Location: NE

ADA ID: 1765A85A8C7D Curb Cut Type: IslandRefuge3 Initial Pass/Fail: Fail **Overall Compliance: No** Severity Score: 36.25

## Field Measurements/Component Compliance

Remove & Replace Entire Refuge.

Surveyor Notes:

Possible Solutions:

N/A

PROW/ADA:

N/A

Compliance Description Data Compliance Refuge 1 Length (In) 58.0 N/A Gutter 1 Ponding? Refuge 1 Width (In) 51.0 N/A Gutter 1 Lip Ht (In) No Yes Refuge 1 Slope (%) 1.7 N/A Gutter 1 Slope (%) Gutter 1 X Slope (%) Refuge 1 X Slope (%) Painted X Walk1? Yes DWS 1 Provided? N/A DWS 1 Contrast? X Walk 1 Direction To SE X Walk 1 Width (In) 108.0 DWS 1 Length (In) DWS 1 Full Width? Road 1 Slope (%) 0.7 Road 1 X Slope (%) 0.8 N/A DWS 1 Offset (In) Refuge 2 Length (In) 113.0 N/A Gutter 2 Ponding? Yes Refuge 2 Width (In) Gutter 2 Lip Ht (In) No 48.0 N/A Refuge 2 Slope (%) Gutter 2 Slope (%) 2.6 N/A Gutter 2 X Slope (%) Refuge 2 X Slope (%) Yes N/A Painted X Walk2? Yes N/A DWS 2 Provided? To W DWS 2 Contrast? X Walk 2 Direction X Walk 2 Width (In) 120.0 N/A DWS 2 Length (In) Road 2 Slope (%) 1.2 N/A DWS 2 Full Width? 2.9 N/A DWS 2 Offset (In) Road 2 X Slope (%) Refuge 3 Length (in) 55.0 N/A Refuge 3 Width (in) 53.0