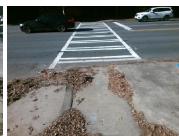

## Field Measurements/Component Compliance

Remove & Replace Entire Refuge.

Surveyor Notes:

Possible Solutions:

N/A

PROW/ADA:

N/A

Compliance Description Data Compliance Refuge 1 Length (In) 58.0 N/A Gutter 1 Ponding? Refuge 1 Width (In) 51.0 N/A Gutter 1 Lip Ht (In) No Yes Refuge 1 Slope (%) 1.7 N/A Gutter 1 Slope (%) Gutter 1 X Slope (%) Refuge 1 X Slope (%) Painted X Walk1? Yes DWS 1 Provided? N/A DWS 1 Contrast? X Walk 1 Direction To SE X Walk 1 Width (In) 108.0 DWS 1 Length (In) DWS 1 Full Width? Road 1 Slope (%) 0.7 Road 1 X Slope (%) 0.8 N/A DWS 1 Offset (In) Refuge 2 Length (In) 113.0 N/A Gutter 2 Ponding? Yes Refuge 2 Width (In) Gutter 2 Lip Ht (In) No 48.0 N/A Refuge 2 Slope (%) Gutter 2 Slope (%) 2.6 N/A Gutter 2 X Slope (%) Refuge 2 X Slope (%) Yes N/A Painted X Walk2? Yes N/A DWS 2 Provided? To W DWS 2 Contrast? X Walk 2 Direction X Walk 2 Width (In) 120.0 N/A DWS 2 Length (In) Road 2 Slope (%) 1.2 N/A DWS 2 Full Width? 2.9 N/A DWS 2 Offset (In) Road 2 X Slope (%) Refuge 3 Length (in) 55.0 N/A Refuge 3 Width (in) 53.0