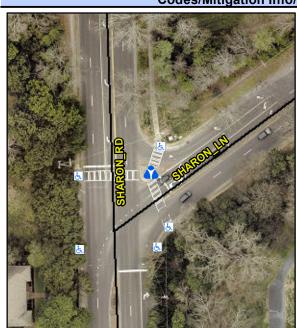

## **Access Compliance Report Public Rights-of-Way** (Island Curb Cuts)

Data

N/A

Description

Intersection ID: 19242 Main Street: SHARON LN **Cross Street: SHARON RD** Location: NE

ADA ID: 1765A85A8C7D Curb Cut Type: IslandRefuge3 Initial Pass/Fail: Fail **Overall Compliance: No** Severity Score: 36.25