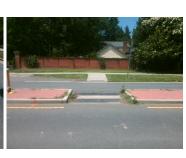

| Com | pliance Description  | Data C  | Compliance         | Description   | Data |
|-----|----------------------|---------|--------------------|---------------|------|
| Yes | Refuge 1 Length (In) | 36.0 Y  | <b>fes</b> Gutter  | 1 Ponding?    | No   |
| Yes | Refuge 1 Width (In)  | 99.0 Y  | <b>fes</b> Gutter  | 1 Lip Ht (In) | 0.0  |
| Yes | Refuge 1 Slope (%)   | 3.2 Y   | <b>fes</b> Gutter  | 1 Slope (%)   | 0.9  |
| Yes | Refuge 1 X Slope (%) | 0.1 Y   | <b>fes</b> Gutter  | 1 X Slope (%) | 0.0  |
| N/A | Painted X Walk1?     | No Y    | res DWS 1          | Provided?     | Yes  |
| N/A | X Walk 1 Direction   | To NW Y | res DWS 1          | Contrast?     | Yes  |
| N/A | X Walk 1 Width (In)  | N/A Y   | res DWS 1          | Length (In)   | 24.5 |
| N/A | Road 1 Slope (%)     | 0.6 Y   | res DWS 1          | Full Width?   | Yes  |
| N/A | Road 1 X Slope (%)   | 1.3 N   | No DWS 1           | Offset (In)   | 3.5  |
|     |                      |         |                    |               |      |
| Yes | Refuge 2 Length (In) | 36.0 Y  | <b>Yes</b> Gutter  | 2 Ponding?    | No   |
| Yes | Refuge 2 Width (In)  | 99.0 Y  | <b>Yes</b> Gutter: | 2 Lip Ht (In) | 0.0  |
| Yes | Refuge 2 Slope (%)   | 4.0 Y   | <b>fes</b> Gutter: | 2 Slope (%)   | 1.9  |
| Yes | Refuge 2 X Slope (%) | 0.1 Y   | <b>Yes</b> Gutter: | 2 X Slope (%) | 0.9  |
| N/A | Painted X Walk2?     | No Y    | res DWS 2          | Provided?     | Yes  |
| N/A | X Walk 2 Direction   | To SE Y | res DWS 2          | Contrast?     | Yes  |
| N/A | X Walk 2 Width (In)  | N/A Y   | res DWS 2          | Length (In)   | 24.5 |
| N/A | Road 2 Slope (%)     | 0.5 Y   | res DWS 2          | Full Width?   | Yes  |
| N/A | Road 2 X Slope (%)   | 3.9 N   | No DWS 2           | Offset (In)   | 3.5  |
|     |                      |         |                    |               |      |
| N/A | Refuge 3 Length (in) | N/A N   | N/A Gutter         | 3 Ponding?    | N/A  |
| N/A | Refuge 3 Width (in)  | N/A N   | N/A Gutter         | 3 Lip Ht (in) | N/A  |
| N/A | Refuge 3 Slope (%)   | N/A N   | N/A Gutter         | 3 Slope (%)   | N/A  |
| N/A | Refuge 3 XSlope (%)  | N/A N   | N/A Gutter         | 3 XSlope (%)  | N/A  |
| N/A | Painted X Walk3?     | N/A N   | N/A DWS 3          | Provided?     | N/A  |
| N/A | X Walk 3 Direction   | N/A N   | N/A DWS 3          | Contrast?     | N/A  |