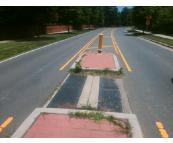

| Com | pliance Description  | Data C  | Compliance         | Description   | Data |
|-----|----------------------|---------|--------------------|---------------|------|
| Yes | Refuge 1 Length (In) | 36.0 Y  | <b>fes</b> Gutter  | 1 Ponding?    | No   |
| Yes | Refuge 1 Width (In)  | 99.0 Y  | <b>fes</b> Gutter  | 1 Lip Ht (In) | 0.0  |
| Yes | Refuge 1 Slope (%)   | 3.2 Y   | <b>fes</b> Gutter  | 1 Slope (%)   | 0.9  |
| Yes | Refuge 1 X Slope (%) | 0.1 Y   | <b>fes</b> Gutter  | 1 X Slope (%) | 0.0  |
| N/A | Painted X Walk1?     | No Y    | res DWS 1          | Provided?     | Yes  |
| N/A | X Walk 1 Direction   | To NW Y | res DWS 1          | Contrast?     | Yes  |
| N/A | X Walk 1 Width (In)  | N/A Y   | res DWS 1          | Length (In)   | 24.5 |
| N/A | Road 1 Slope (%)     | 0.6 Y   | res DWS 1          | Full Width?   | Yes  |
| N/A | Road 1 X Slope (%)   | 1.3 N   | No DWS 1           | Offset (In)   | 3.5  |
|     |                      |         |                    |               |      |
| Yes | Refuge 2 Length (In) | 36.0 Y  | <b>Yes</b> Gutter  | 2 Ponding?    | No   |
| Yes | Refuge 2 Width (In)  | 99.0 Y  | <b>Yes</b> Gutter: | 2 Lip Ht (In) | 0.0  |
| Yes | Refuge 2 Slope (%)   | 4.0 Y   | <b>fes</b> Gutter: | 2 Slope (%)   | 1.9  |
| Yes | Refuge 2 X Slope (%) | 0.1 Y   | <b>Yes</b> Gutter: | 2 X Slope (%) | 0.9  |
| N/A | Painted X Walk2?     | No Y    | res DWS 2          | Provided?     | Yes  |
| N/A | X Walk 2 Direction   | To SE Y | res DWS 2          | Contrast?     | Yes  |
| N/A | X Walk 2 Width (In)  | N/A Y   | res DWS 2          | Length (In)   | 24.5 |
| N/A | Road 2 Slope (%)     | 0.5 Y   | res DWS 2          | Full Width?   | Yes  |
| N/A | Road 2 X Slope (%)   | 3.9 N   | No DWS 2           | Offset (In)   | 3.5  |
|     |                      |         |                    |               |      |
| N/A | Refuge 3 Length (in) | N/A N   | N/A Gutter         | 3 Ponding?    | N/A  |
| N/A | Refuge 3 Width (in)  | N/A N   | N/A Gutter         | 3 Lip Ht (in) | N/A  |
| N/A | Refuge 3 Slope (%)   | N/A N   | N/A Gutter         | 3 Slope (%)   | N/A  |
| N/A | Refuge 3 XSlope (%)  | N/A N   | N/A Gutter         | 3 XSlope (%)  | N/A  |
| N/A | Painted X Walk3?     | N/A N   | N/A DWS 3          | Provided?     | N/A  |
| N/A | X Walk 3 Direction   | N/A N   | N/A DWS 3          | Contrast?     | N/A  |