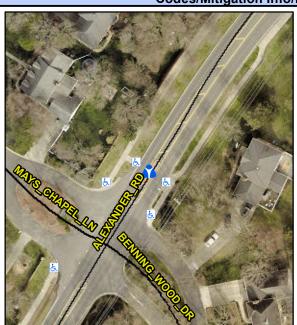

## Access Compliance Report Public Rights-of-Way (Island Curb Cuts)

N/A

N/A

N/A

No

N/A

Intersection ID: 10019482 Main Street: ALEXANDER\_RD Cross Street: N/A Location: N/A

ADA ID: 17A1F9BAFE3E Curb Cut Type: MedianRefuge2 Initial Pass/Fail: Pass Overall Compliance: No Severity Score: 0.25