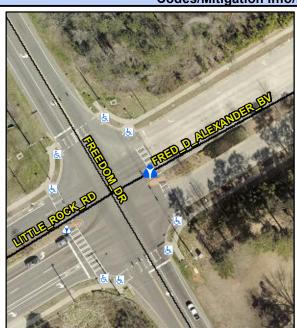

## Access Compliance Report Public Rights-of-Way (Island Curb Cuts)

<u>Data</u>

N/A

Intersection ID: 52100 Main Street: FRED\_D\_ALEXANDER\_BV Cross Street: FREEDOM\_DR Location: NE

ADA ID: 18C563A4E82A Curb Cut Type: MedianRefuge2 Initial Pass/Fail: Fail Overall Compliance: No Severity Score: 1.25