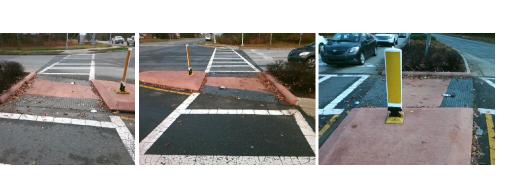

## Field Measurements/Component Compliance

Data Compliance

46.5 N/A Gutter 1 Ponding?

Description

Remove & Replace Entire Refuge.

Surveyor Notes:

Possible Solutions:

N/A