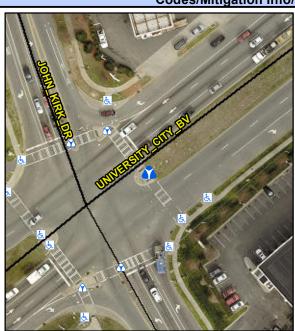

N/A

N/A

Intersection ID: 5714 Main Street: JOHN\_KIRK\_DR Cross Street: UNIVERSITY\_CITY\_BV Location: E

ADA ID: 1905AD3E26CD Curb Cut Type: MedianRefuge2 Initial Pass/Fail: Fail Overall Compliance: No Severity Score: 25