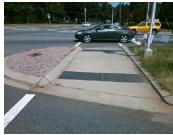

## Field Measurements/Component Compliance

Data Compliance

Description

Remove & Replace Entire Refuge.

Surveyor Notes:

Possible Solutions:

N/A

PROW/ADA:

Total Cost:

N/A

| Yes | Refuge 1 Length (In) | 111.5 | N/A | Gutter 1 Ponding?    |
|-----|----------------------|-------|-----|----------------------|
| Yes | Refuge 1 Width (In)  | 96.0  | N/A | Gutter 1 Lip Ht (In) |
| Yes | Refuge 1 Slope (%)   | 4.8   | N/A | Gutter 1 Slope (%)   |
| Yes | Refuge 1 X Slope (%) | 1.5   | N/A | Gutter 1 X Slope (%) |
| N/A | Painted X Walk1?     | Yes   | N/A | DWS 1 Provided?      |
| N/A | X Walk 1 Direction   | To NW | N/A | DWS 1 Contrast?      |
| N/A | X Walk 1 Width (In)  | 114.1 | N/A | DWS 1 Length (In)    |
| N/A | Road 1 Slope (%)     | 2.5   | N/A | DWS 1 Full Width?    |
| N/A | Road 1 X Slope (%)   | 1.3   | N/A | DWS 1 Offset (In)    |
|     |                      |       |     |                      |
| Yes | Refuge 2 Length (In) | 111.5 | N/A | Gutter 2 Ponding?    |
| Yes | Refuge 2 Width (In)  | 96.0  | N/A | Gutter 2 Lip Ht (In) |
| No  | Refuge 2 Slope (%)   | 8.0   | N/A | Gutter 2 Slope (%)   |
| Yes | Refuge 2 X Slope (%) | 1.9   | N/A | Gutter 2 X Slope (%) |
| N/A | Painted X Walk2?     | Yes   | N/A | DWS 2 Provided?      |
| N/A | X Walk 2 Direction   | To SE | N/A | DWS 2 Contrast?      |
| N/A | X Walk 2 Width (In)  | 110.0 | N/A | DWS 2 Length (In)    |
| N/A | Road 2 Slope (%)     | 3.2   | N/A | DWS 2 Full Width?    |
| N/A | Road 2 X Slope (%)   | 1.1   | N/A | DWS 2 Offset (In)    |
|     |                      |       |     |                      |
| N/A | Refuge 3 Length (in) | N/A   | N/A | Gutter 3 Ponding?    |
| N/A | Refuge 3 Width (in)  | N/A   | N/A | Gutter 3 Lip Ht (in) |
| N/A | Refuge 3 Slope (%)   | N/A   | N/A | Gutter 3 Slope (%)   |
| N/A | Refuge 3 XSlope (%)  | N/A   | N/A | Gutter 3 XSlope (%)  |
| N/A | Painted X Walk3?     | No    | N/A | DWS 3 Provided?      |