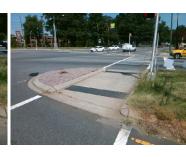

## Field Measurements/Component Compliance

Data Compliance

Description

Remove & Replace Entire Refuge.

Surveyor Notes:

Possible Solutions:

N/A

PROW/ADA:

Total Cost:

N/A

| Yes | Refuge 1 Length (In) | 111.5 | N/A | Gutter 1 Ponding?    |
|-----|----------------------|-------|-----|----------------------|
| Yes | Refuge 1 Width (In)  | 96.0  | N/A | Gutter 1 Lip Ht (In) |
| Yes | Refuge 1 Slope (%)   | 4.8   | N/A | Gutter 1 Slope (%)   |
| Yes | Refuge 1 X Slope (%) | 1.5   | N/A | Gutter 1 X Slope (%) |
| N/A | Painted X Walk1?     | Yes   | N/A | DWS 1 Provided?      |
| N/A | X Walk 1 Direction   | To NW | N/A | DWS 1 Contrast?      |
| N/A | X Walk 1 Width (In)  | 114.1 | N/A | DWS 1 Length (In)    |
| N/A | Road 1 Slope (%)     | 2.5   | N/A | DWS 1 Full Width?    |
| N/A | Road 1 X Slope (%)   | 1.3   | N/A | DWS 1 Offset (In)    |
|     |                      |       |     |                      |
| Yes | Refuge 2 Length (In) | 111.5 | N/A | Gutter 2 Ponding?    |
| Yes | Refuge 2 Width (In)  | 96.0  | N/A | Gutter 2 Lip Ht (In) |
| No  | Refuge 2 Slope (%)   | 8.0   | N/A | Gutter 2 Slope (%)   |
| Yes | Refuge 2 X Slope (%) | 1.9   | N/A | Gutter 2 X Slope (%) |
| N/A | Painted X Walk2?     | Yes   | N/A | DWS 2 Provided?      |
| N/A | X Walk 2 Direction   | To SE | N/A | DWS 2 Contrast?      |
| N/A | X Walk 2 Width (In)  | 110.0 | N/A | DWS 2 Length (In)    |
| N/A | Road 2 Slope (%)     | 3.2   | N/A | DWS 2 Full Width?    |
| N/A | Road 2 X Slope (%)   | 1.1   | N/A | DWS 2 Offset (In)    |
|     |                      |       |     |                      |
| N/A | Refuge 3 Length (in) | N/A   | N/A | Gutter 3 Ponding?    |
| N/A | Refuge 3 Width (in)  | N/A   | N/A | Gutter 3 Lip Ht (in) |
| N/A | Refuge 3 Slope (%)   | N/A   | N/A | Gutter 3 Slope (%)   |
| N/A | Refuge 3 XSlope (%)  | N/A   | N/A | Gutter 3 XSlope (%)  |
| N/A | Painted X Walk3?     | No    | N/A | DWS 3 Provided?      |