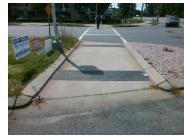

## Field Measurements/Component Compliance

Data Compliance

Description

Remove & Replace Entire Refuge.

Surveyor Notes:

Possible Solutions:

N/A

PROW/ADA:

Total Cost:

N/A

| Yes | Refuge 1 Length (In) | 111.5 | N/A | Gutter 1 Ponding?    |
|-----|----------------------|-------|-----|----------------------|
| Yes | Refuge 1 Width (In)  | 96.0  | N/A | Gutter 1 Lip Ht (In) |
| Yes | Refuge 1 Slope (%)   | 4.8   | N/A | Gutter 1 Slope (%)   |
| Yes | Refuge 1 X Slope (%) | 1.5   | N/A | Gutter 1 X Slope (%) |
| N/A | Painted X Walk1?     | Yes   | N/A | DWS 1 Provided?      |
| N/A | X Walk 1 Direction   | To NW | N/A | DWS 1 Contrast?      |
| N/A | X Walk 1 Width (In)  | 114.1 | N/A | DWS 1 Length (In)    |
| N/A | Road 1 Slope (%)     | 2.5   | N/A | DWS 1 Full Width?    |
| N/A | Road 1 X Slope (%)   | 1.3   | N/A | DWS 1 Offset (In)    |
|     |                      |       |     |                      |
| Yes | Refuge 2 Length (In) | 111.5 | N/A | Gutter 2 Ponding?    |
| Yes | Refuge 2 Width (In)  | 96.0  | N/A | Gutter 2 Lip Ht (In) |
| No  | Refuge 2 Slope (%)   | 8.0   | N/A | Gutter 2 Slope (%)   |
| Yes | Refuge 2 X Slope (%) | 1.9   | N/A | Gutter 2 X Slope (%) |
| N/A | Painted X Walk2?     | Yes   | N/A | DWS 2 Provided?      |
| N/A | X Walk 2 Direction   | To SE | N/A | DWS 2 Contrast?      |
| N/A | X Walk 2 Width (In)  | 110.0 | N/A | DWS 2 Length (In)    |
| N/A | Road 2 Slope (%)     | 3.2   | N/A | DWS 2 Full Width?    |
| N/A | Road 2 X Slope (%)   | 1.1   | N/A | DWS 2 Offset (In)    |
|     |                      |       |     |                      |
| N/A | Refuge 3 Length (in) | N/A   | N/A | Gutter 3 Ponding?    |
| N/A | Refuge 3 Width (in)  | N/A   | N/A | Gutter 3 Lip Ht (in) |
| N/A | Refuge 3 Slope (%)   | N/A   | N/A | Gutter 3 Slope (%)   |
| N/A | Refuge 3 XSlope (%)  | N/A   | N/A | Gutter 3 XSlope (%)  |
| N/A | Painted X Walk3?     | No    | N/A | DWS 3 Provided?      |