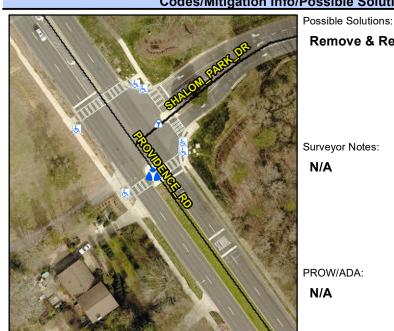

N/A

N/A

N/A

N/A

N/A

N/A

Main Street: SHALOM PARK DR **Cross Street: PROVIDENCE RD** Location: Intersection ID: 30454 SE **Curb Cut Type: MedianRefuge2 Overall Compliance: No Severity Score:** 0 ADA ID: 197E9FCD0DA4 Initial Pass/Fail: Fail

Good

DWS 3 Length (in)

DWS 3 Offset (in)

**N/A N/A** Storm Grate/Utility Hazard?

N/A Storm Grate/Utility Type

N/A DWS 3 Full Width?

Description

Remove & Replace Entire Refuge.