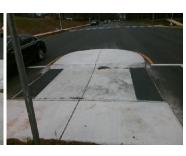

Good

DWS 3 Length (in)

DWS 3 Offset (in)

**N/A N/A** Storm Grate/Utility Hazard?

N/A Storm Grate/Utility Type

N/A DWS 3 Full Width?

Description

Remove & Replace Entire Refuge.