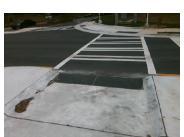

Good

DWS 3 Length (in)

DWS 3 Offset (in)

**N/A N/A** Storm Grate/Utility Hazard?

N/A Storm Grate/Utility Type

N/A DWS 3 Full Width?

Description

Remove & Replace Entire Refuge.