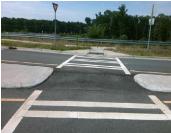

## Field Measurements/Component Compliance

Install Detectable Warning System.

Surveyor Notes:

Possible Solutions:

N/A

PROW/ADA:

N/A

| Com | pliance Description  | Data C  | ompliance | e Description   | Data |
|-----|----------------------|---------|-----------|-----------------|------|
| Yes | Refuge 1 Length (In) | 36.0 Y  | es Gutte  | r 1 Ponding?    | No   |
| Yes | Refuge 1 Width (In)  | 112.0 Y | es Gutte  | r 1 Lip Ht (In) | 0.0  |
| Yes | Refuge 1 Slope (%)   | 0.5 Y   | es Gutte  | r 1 Slope (%)   | 0.6  |
| Yes | Refuge 1 X Slope (%) | 0.5 Y   | es Gutte  | r 1 X Slope (%) | 0.7  |
| N/A | Painted X Walk1?     | Yes N   | o DWS     | 1 Provided?     | No   |
| N/A | X Walk 1 Direction   | To N N  | /A DWS    | 1 Contrast?     | No   |
| N/A | X Walk 1 Width (In)  | 106.0 N | /A DWS    | 1 Length (In)   | N/A  |
| N/A | Road 1 Slope (%)     | 1.3 N   | /A DWS    | 1 Full Width?   | No   |
| N/A | Road 1 X Slope (%)   | 3.4 N   | /A DWS    | 1 Offset (In)   | N/A  |
|     |                      |         |           |                 |      |
| Yes | Refuge 2 Length (In) | 36.0 Y  | es Gutte  | r 2 Ponding?    | No   |
| Yes | Refuge 2 Width (In)  | 112.0 Y | es Gutte  | r 2 Lip Ht (In) | 0.0  |
| Yes | Refuge 2 Slope (%)   | 0.4 Y   | es Gutte  | r 2 Slope (%)   | 2.5  |
| Yes | Refuge 2 X Slope (%) | 1.9 Y   | es Gutte  | r 2 X Slope (%) | 1.9  |
| N/A | Painted X Walk2?     | Yes N   | o DWS     | 2 Provided?     | No   |
| N/A | X Walk 2 Direction   | To S N  | /A DWS    | 2 Contrast?     | No   |
| N/A | X Walk 2 Width (In)  | 107.0 N | /A DWS    | 2 Length (In)   | N/A  |
| N/A | Road 2 Slope (%)     | 1.8 N   | /A DWS    | 2 Full Width?   | No   |
| N/A | Road 2 X Slope (%)   | 0.7 N   | /A DWS    | 2 Offset (In)   | N/A  |
|     |                      |         |           |                 |      |
| N/A | Refuge 3 Length (in) | N/A N   | /A Gutte  | r 3 Ponding?    | N/A  |
| N/A | Refuge 3 Width (in)  | N/A N   | /A Gutte  | r 3 Lip Ht (in) | 0.0  |
| N/A | Refuge 3 Slope (%)   | N/A N   | /A Gutte  | r 3 Slope (%)   | N/A  |
| N/A | Refuge 3 XSlope (%)  | N/A N   | /A Gutte  | r 3 XSlope (%)  | N/A  |
| N/A | Painted X Walk3?     | No N    | /A DWS    | 3 Provided?     | N/A  |
| N/A | X Walk 3 Direction   | N/A N   | /A DWS    | 3 Contrast?     | N/A  |
| N/A | X Walk 3 Width (in)  | N/A N   | /A DWS    | 3 Length (in)   | N/A  |
| N/A | Road 3 Slope (%)     | N/A N   |           | 3 Full Width?   | N/A  |
| N/A | Road 3 XSlope (%)    | N/A N   | /A DWS    | 3 Offset (in)   | N/A  |