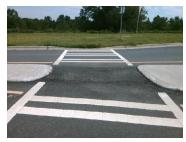

## Field Measurements/Component Compliance

Install Detectable Warning System.

Surveyor Notes:

Possible Solutions:

N/A

PROW/ADA:

N/A

| Com | pliance Description  | Data C  | ompliance | e Description   | Data |
|-----|----------------------|---------|-----------|-----------------|------|
| Yes | Refuge 1 Length (In) | 36.0 Y  | es Gutte  | r 1 Ponding?    | No   |
| Yes | Refuge 1 Width (In)  | 112.0 Y | es Gutte  | r 1 Lip Ht (In) | 0.0  |
| Yes | Refuge 1 Slope (%)   | 0.5 Y   | es Gutte  | r 1 Slope (%)   | 0.6  |
| Yes | Refuge 1 X Slope (%) | 0.5 Y   | es Gutte  | r 1 X Slope (%) | 0.7  |
| N/A | Painted X Walk1?     | Yes N   | o DWS     | 1 Provided?     | No   |
| N/A | X Walk 1 Direction   | To N N  | /A DWS    | 1 Contrast?     | No   |
| N/A | X Walk 1 Width (In)  | 106.0 N | /A DWS    | 1 Length (In)   | N/A  |
| N/A | Road 1 Slope (%)     | 1.3 N   | /A DWS    | 1 Full Width?   | No   |
| N/A | Road 1 X Slope (%)   | 3.4 N   | /A DWS    | 1 Offset (In)   | N/A  |
|     |                      |         |           |                 |      |
| Yes | Refuge 2 Length (In) | 36.0 Y  | es Gutte  | r 2 Ponding?    | No   |
| Yes | Refuge 2 Width (In)  | 112.0 Y | es Gutte  | r 2 Lip Ht (In) | 0.0  |
| Yes | Refuge 2 Slope (%)   | 0.4 Y   | es Gutte  | r 2 Slope (%)   | 2.5  |
| Yes | Refuge 2 X Slope (%) | 1.9 Y   | es Gutte  | r 2 X Slope (%) | 1.9  |
| N/A | Painted X Walk2?     | Yes N   | o DWS     | 2 Provided?     | No   |
| N/A | X Walk 2 Direction   | To S N  | /A DWS    | 2 Contrast?     | No   |
| N/A | X Walk 2 Width (In)  | 107.0 N | /A DWS    | 2 Length (In)   | N/A  |
| N/A | Road 2 Slope (%)     | 1.8 N   | /A DWS    | 2 Full Width?   | No   |
| N/A | Road 2 X Slope (%)   | 0.7 N   | /A DWS    | 2 Offset (In)   | N/A  |
|     |                      |         |           |                 |      |
| N/A | Refuge 3 Length (in) | N/A N   | /A Gutte  | r 3 Ponding?    | N/A  |
| N/A | Refuge 3 Width (in)  | N/A N   | /A Gutte  | r 3 Lip Ht (in) | 0.0  |
| N/A | Refuge 3 Slope (%)   | N/A N   | /A Gutte  | r 3 Slope (%)   | N/A  |
| N/A | Refuge 3 XSlope (%)  | N/A N   | /A Gutte  | r 3 XSlope (%)  | N/A  |
| N/A | Painted X Walk3?     | No N    | /A DWS    | 3 Provided?     | N/A  |
| N/A | X Walk 3 Direction   | N/A N   | /A DWS    | 3 Contrast?     | N/A  |
| N/A | X Walk 3 Width (in)  | N/A N   | /A DWS    | 3 Length (in)   | N/A  |
| N/A | Road 3 Slope (%)     | N/A N   |           | 3 Full Width?   | N/A  |
| N/A | Road 3 XSlope (%)    | N/A N   | /A DWS    | 3 Offset (in)   | N/A  |