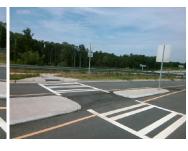

## Field Measurements/Component Compliance

Install Detectable Warning System.

Surveyor Notes:

Possible Solutions:

N/A

PROW/ADA:

N/A

| Com | pliance Description  | Data C  | ompliance | e Description   | Data |
|-----|----------------------|---------|-----------|-----------------|------|
| Yes | Refuge 1 Length (In) | 36.0 Y  | es Gutte  | r 1 Ponding?    | No   |
| Yes | Refuge 1 Width (In)  | 112.0 Y | es Gutte  | r 1 Lip Ht (In) | 0.0  |
| Yes | Refuge 1 Slope (%)   | 0.5 Y   | es Gutte  | r 1 Slope (%)   | 0.6  |
| Yes | Refuge 1 X Slope (%) | 0.5 Y   | es Gutte  | r 1 X Slope (%) | 0.7  |
| N/A | Painted X Walk1?     | Yes N   | o DWS     | 1 Provided?     | No   |
| N/A | X Walk 1 Direction   | To N N  | /A DWS    | 1 Contrast?     | No   |
| N/A | X Walk 1 Width (In)  | 106.0 N | /A DWS    | 1 Length (In)   | N/A  |
| N/A | Road 1 Slope (%)     | 1.3 N   | /A DWS    | 1 Full Width?   | No   |
| N/A | Road 1 X Slope (%)   | 3.4 N   | /A DWS    | 1 Offset (In)   | N/A  |
|     |                      |         |           |                 |      |
| Yes | Refuge 2 Length (In) | 36.0 Y  | es Gutte  | r 2 Ponding?    | No   |
| Yes | Refuge 2 Width (In)  | 112.0 Y | es Gutte  | r 2 Lip Ht (In) | 0.0  |
| Yes | Refuge 2 Slope (%)   | 0.4 Y   | es Gutte  | r 2 Slope (%)   | 2.5  |
| Yes | Refuge 2 X Slope (%) | 1.9 Y   | es Gutte  | r 2 X Slope (%) | 1.9  |
| N/A | Painted X Walk2?     | Yes N   | o DWS     | 2 Provided?     | No   |
| N/A | X Walk 2 Direction   | To S N  | /A DWS    | 2 Contrast?     | No   |
| N/A | X Walk 2 Width (In)  | 107.0 N | /A DWS    | 2 Length (In)   | N/A  |
| N/A | Road 2 Slope (%)     | 1.8 N   | /A DWS    | 2 Full Width?   | No   |
| N/A | Road 2 X Slope (%)   | 0.7 N   | /A DWS    | 2 Offset (In)   | N/A  |
|     |                      |         |           |                 |      |
| N/A | Refuge 3 Length (in) | N/A N   | /A Gutte  | r 3 Ponding?    | N/A  |
| N/A | Refuge 3 Width (in)  | N/A N   | /A Gutte  | r 3 Lip Ht (in) | 0.0  |
| N/A | Refuge 3 Slope (%)   | N/A N   | /A Gutte  | r 3 Slope (%)   | N/A  |
| N/A | Refuge 3 XSlope (%)  | N/A N   | /A Gutte  | r 3 XSlope (%)  | N/A  |
| N/A | Painted X Walk3?     | No N    | /A DWS    | 3 Provided?     | N/A  |
| N/A | X Walk 3 Direction   | N/A N   | /A DWS    | 3 Contrast?     | N/A  |
| N/A | X Walk 3 Width (in)  | N/A N   | /A DWS    | 3 Length (in)   | N/A  |
| N/A | Road 3 Slope (%)     | N/A N   |           | 3 Full Width?   | N/A  |
| N/A | Road 3 XSlope (%)    | N/A N   | /A DWS    | 3 Offset (in)   | N/A  |