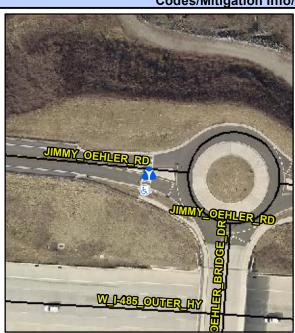

## Access Compliance Report Public Rights-of-Way (Island Curb Cuts)

Intersection ID: 53623Main Street: JIMMY\_OEHLER\_RDCross Street: N/ALocation: WADA ID: 1A54AD62396BCurb Cut Type: MedianRefuge2Initial Pass/Fail: PassOverall Compliance: NoSeverity Score: 15