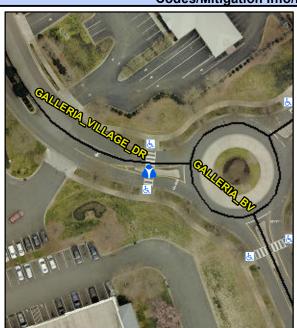

## **Access Compliance Report Public Rights-of-Way** (Island Curb Cuts)

N/A

Intersection ID: 47099 Main Street: GALLERIA\_BV **Cross Street: N/A** Location: **Overall Compliance: No** ADA ID: 1AD56FF0DA47 Curb Cut Type: MedianRefuge2 Initial Pass/Fail: Fail Severity Score: 12.5