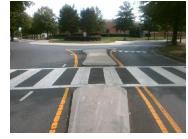

## **Field Measurements/Component Compliance**

Remove & Replace Entire Refuge.

Surveyor Notes:

Possible Solutions:

N/A

PROW/ADA:

N/A

| Compliance Description |                      | Data          | Data Compliance Description |     |                      | Dat                   |     |
|------------------------|----------------------|---------------|-----------------------------|-----|----------------------|-----------------------|-----|
| No                     | Refuge 1             | I Length (In) | 30.0                        | N/A | Gutter               | 1 Ponding?            | N/A |
| Yes                    | Refuge 1             | l Width (In)  | 120.0                       | N/A | Gutter               | 1 Lip Ht (In)         | N/A |
| Yes                    | Refuge 1             | l Slope (%)   | 0.4                         | N/A | Gutter               | 1 Slope (%)           | N/A |
| No                     | Refuge 1 X Slope (%) |               | 6.4                         | N/A | Gutter 1 X Slope (%) |                       | N/A |
| N/A                    | Painted X Walk1?     |               | Yes N/A                     |     | DWS 1 Provided?      |                       | N/A |
| N/A                    | X Walk 1 Direction   |               | To S                        | N/A | DWS 1 Contrast?      |                       | N/A |
| N/A                    | X Walk 1 Width (In)  |               | 100.0                       | N/A | DWS 1 Length (In)    |                       | N/A |
| N/A                    | Road 1 Slope (%)     |               | 2.5                         | N/A | DWS 1 Full Width?    |                       | N/A |
| N/A                    | Road 1 X             | Slope (%)     | 4.7                         | N/A | DWS 1                | Offset (In)           | N/A |
| No                     | Refuge 2             | 2 Length (In) | 30.0                        | N/A | Gutter               | 2 Ponding?            | N/A |
| Yes                    | Refuge 2             | 2 Width (In)  | 120.0                       | N/A | Gutter               | 2 Lip Ht (In)         | N/A |
| Yes                    | Refuge 2             | 2 Slope (%)   | 1.6                         | N/A | Gutter               | 2 Slope (%)           | N/A |
| Yes                    | Refuge 2             | 2 X Slope (%) | 0.9                         | N/A | Gutter               | 2 X Slope (%)         | N/A |
| N/A                    | Painted 2            | X Walk2?      | Yes                         | N/A | DWS 2                | Provided?             | N/A |
| N/A                    | X Walk 2             | 2 Direction   | To N                        | N/A | DWS 2                | Contrast?             | N/A |
| N/A                    | X Walk 2             | Width (In)    | 100.0                       | N/A | DWS 2                | Length (In)           | N/A |
| N/A                    | Road 2 S             | Slope (%)     | 2.5                         | N/A | DWS 2                | Full Width?           | N/A |
| N/A                    | Road 2 X             | Slope (%)     | 1.7                         | N/A | DWS 2                | Offset (In)           | N/A |
| N/A                    | Refuge 3             | B Length (in) | N/A                         | N/A | Gutter               | 3 Ponding?            | N/A |
| N/A                    | Refuge 3             | 3 Width (in)  | N/A                         | N/A | Gutter :             | 3 Lip Ht (in)         | N/A |
| N/A                    | Refuge 3             | 3 Slope (%)   | N/A                         | N/A | Gutter               | 3 Slope (%)           | N/A |
| N/A                    | Refuge 3             | 3 XSlope (%)  | N/A                         | N/A | Gutter               | 3 XSlope (%)          | N/A |
| N/A                    | Painted 2            | X Walk3?      | N/A                         | N/A | DWS 3                | Provided?             | N/A |
| N/A                    | X Walk 3             | B Direction   | N/A                         | N/A | DWS 3                | Contrast?             | N/A |
| N/A                    | X Walk 3             | 3 Width (in)  | N/A                         | N/A | DWS 3                | Length (in)           | N/A |
| N/A                    | Road 3 S             | Slope (%)     | N/A                         | N/A | DWS 3                | Full Width?           | N/A |
| N/A                    | Road 3 >             | KSlope (%)    | N/A                         | N/A | DWS 3                | Offset (in)           | N/A |
| Yes                    | Any Obs              | tructions?    | N/A                         | N/A | Storm (              | Grate/Utility Hazard? | N/A |
| N/A                    | Obstruct             | ion Type      |                             | N/A | Storm (              | Grate/Utility Type    |     |