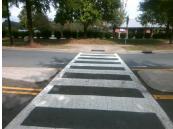

## **Field Measurements/Component Compliance**

Remove & Replace Entire Refuge.

Surveyor Notes:

Possible Solutions:

N/A

PROW/ADA:

N/A

| Compliance Description |                      | Data          | Data Compliance Description |     |                      | Dat                   |     |
|------------------------|----------------------|---------------|-----------------------------|-----|----------------------|-----------------------|-----|
| No                     | Refuge 1             | I Length (In) | 30.0                        | N/A | Gutter               | 1 Ponding?            | N/A |
| Yes                    | Refuge 1             | l Width (In)  | 120.0                       | N/A | Gutter               | 1 Lip Ht (In)         | N/A |
| Yes                    | Refuge 1             | l Slope (%)   | 0.4                         | N/A | Gutter               | 1 Slope (%)           | N/A |
| No                     | Refuge 1 X Slope (%) |               | 6.4                         | N/A | Gutter 1 X Slope (%) |                       | N/A |
| N/A                    | Painted X Walk1?     |               | Yes N/A                     |     | DWS 1 Provided?      |                       | N/A |
| N/A                    | X Walk 1 Direction   |               | To S                        | N/A | DWS 1 Contrast?      |                       | N/A |
| N/A                    | X Walk 1 Width (In)  |               | 100.0                       | N/A | DWS 1 Length (In)    |                       | N/A |
| N/A                    | Road 1 Slope (%)     |               | 2.5                         | N/A | DWS 1 Full Width?    |                       | N/A |
| N/A                    | Road 1 X             | Slope (%)     | 4.7                         | N/A | DWS 1                | Offset (In)           | N/A |
| No                     | Refuge 2             | 2 Length (In) | 30.0                        | N/A | Gutter               | 2 Ponding?            | N/A |
| Yes                    | Refuge 2             | 2 Width (In)  | 120.0                       | N/A | Gutter               | 2 Lip Ht (In)         | N/A |
| Yes                    | Refuge 2             | 2 Slope (%)   | 1.6                         | N/A | Gutter               | 2 Slope (%)           | N/A |
| Yes                    | Refuge 2             | 2 X Slope (%) | 0.9                         | N/A | Gutter               | 2 X Slope (%)         | N/A |
| N/A                    | Painted 2            | X Walk2?      | Yes                         | N/A | DWS 2                | Provided?             | N/A |
| N/A                    | X Walk 2             | 2 Direction   | To N                        | N/A | DWS 2                | Contrast?             | N/A |
| N/A                    | X Walk 2             | Width (In)    | 100.0                       | N/A | DWS 2                | Length (In)           | N/A |
| N/A                    | Road 2 S             | Slope (%)     | 2.5                         | N/A | DWS 2                | Full Width?           | N/A |
| N/A                    | Road 2 X             | Slope (%)     | 1.7                         | N/A | DWS 2                | Offset (In)           | N/A |
| N/A                    | Refuge 3             | B Length (in) | N/A                         | N/A | Gutter               | 3 Ponding?            | N/A |
| N/A                    | Refuge 3             | 3 Width (in)  | N/A                         | N/A | Gutter :             | 3 Lip Ht (in)         | N/A |
| N/A                    | Refuge 3             | 3 Slope (%)   | N/A                         | N/A | Gutter               | 3 Slope (%)           | N/A |
| N/A                    | Refuge 3             | 3 XSlope (%)  | N/A                         | N/A | Gutter               | 3 XSlope (%)          | N/A |
| N/A                    | Painted 2            | X Walk3?      | N/A                         | N/A | DWS 3                | Provided?             | N/A |
| N/A                    | X Walk 3             | B Direction   | N/A                         | N/A | DWS 3                | Contrast?             | N/A |
| N/A                    | X Walk 3             | 3 Width (in)  | N/A                         | N/A | DWS 3                | Length (in)           | N/A |
| N/A                    | Road 3 S             | Slope (%)     | N/A                         | N/A | DWS 3                | Full Width?           | N/A |
| N/A                    | Road 3 >             | KSlope (%)    | N/A                         | N/A | DWS 3                | Offset (in)           | N/A |
| Yes                    | Any Obs              | tructions?    | N/A                         | N/A | Storm (              | Grate/Utility Hazard? | N/A |
| N/A                    | Obstruct             | ion Type      |                             | N/A | Storm (              | Grate/Utility Type    |     |