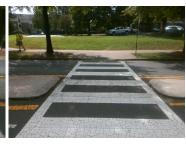

## **Field Measurements/Component Compliance**

Remove & Replace Entire Refuge.

Surveyor Notes:

Possible Solutions:

N/A

PROW/ADA:

N/A

| Compliance Description |                      | Data          | Data Compliance Description |     |                      | Dat                   |     |
|------------------------|----------------------|---------------|-----------------------------|-----|----------------------|-----------------------|-----|
| No                     | Refuge 1             | I Length (In) | 30.0                        | N/A | Gutter               | 1 Ponding?            | N/A |
| Yes                    | Refuge 1             | l Width (In)  | 120.0                       | N/A | Gutter               | 1 Lip Ht (In)         | N/A |
| Yes                    | Refuge 1             | l Slope (%)   | 0.4                         | N/A | Gutter               | 1 Slope (%)           | N/A |
| No                     | Refuge 1 X Slope (%) |               | 6.4                         | N/A | Gutter 1 X Slope (%) |                       | N/A |
| N/A                    | Painted X Walk1?     |               | Yes N/A                     |     | DWS 1 Provided?      |                       | N/A |
| N/A                    | X Walk 1 Direction   |               | To S                        | N/A | DWS 1 Contrast?      |                       | N/A |
| N/A                    | X Walk 1 Width (In)  |               | 100.0                       | N/A | DWS 1 Length (In)    |                       | N/A |
| N/A                    | Road 1 Slope (%)     |               | 2.5                         | N/A | DWS 1 Full Width?    |                       | N/A |
| N/A                    | Road 1 X             | Slope (%)     | 4.7                         | N/A | DWS 1                | Offset (In)           | N/A |
| No                     | Refuge 2             | 2 Length (In) | 30.0                        | N/A | Gutter               | 2 Ponding?            | N/A |
| Yes                    | Refuge 2             | 2 Width (In)  | 120.0                       | N/A | Gutter               | 2 Lip Ht (In)         | N/A |
| Yes                    | Refuge 2             | 2 Slope (%)   | 1.6                         | N/A | Gutter               | 2 Slope (%)           | N/A |
| Yes                    | Refuge 2             | 2 X Slope (%) | 0.9                         | N/A | Gutter               | 2 X Slope (%)         | N/A |
| N/A                    | Painted 2            | X Walk2?      | Yes                         | N/A | DWS 2                | Provided?             | N/A |
| N/A                    | X Walk 2             | 2 Direction   | To N                        | N/A | DWS 2                | Contrast?             | N/A |
| N/A                    | X Walk 2             | Width (In)    | 100.0                       | N/A | DWS 2                | Length (In)           | N/A |
| N/A                    | Road 2 S             | Slope (%)     | 2.5                         | N/A | DWS 2                | Full Width?           | N/A |
| N/A                    | Road 2 X             | Slope (%)     | 1.7                         | N/A | DWS 2                | Offset (In)           | N/A |
| N/A                    | Refuge 3             | B Length (in) | N/A                         | N/A | Gutter               | 3 Ponding?            | N/A |
| N/A                    | Refuge 3             | 3 Width (in)  | N/A                         | N/A | Gutter :             | 3 Lip Ht (in)         | N/A |
| N/A                    | Refuge 3             | 3 Slope (%)   | N/A                         | N/A | Gutter               | 3 Slope (%)           | N/A |
| N/A                    | Refuge 3             | 3 XSlope (%)  | N/A                         | N/A | Gutter               | 3 XSlope (%)          | N/A |
| N/A                    | Painted 2            | X Walk3?      | N/A                         | N/A | DWS 3                | Provided?             | N/A |
| N/A                    | X Walk 3             | B Direction   | N/A                         | N/A | DWS 3                | Contrast?             | N/A |
| N/A                    | X Walk 3             | 3 Width (in)  | N/A                         | N/A | DWS 3                | Length (in)           | N/A |
| N/A                    | Road 3 S             | Slope (%)     | N/A                         | N/A | DWS 3                | Full Width?           | N/A |
| N/A                    | Road 3 >             | KSlope (%)    | N/A                         | N/A | DWS 3                | Offset (in)           | N/A |
| Yes                    | Any Obs              | tructions?    | N/A                         | N/A | Storm (              | Grate/Utility Hazard? | N/A |
| N/A                    | Obstruct             | ion Type      |                             | N/A | Storm (              | Grate/Utility Type    |     |