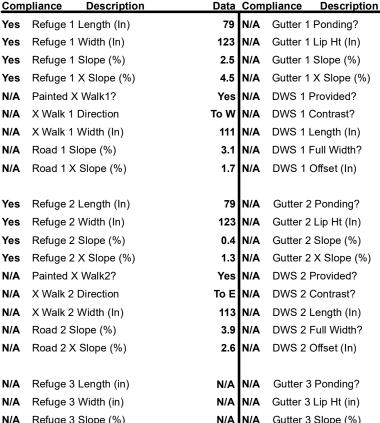

## Field Measurements/Component Compliance

Remove & Replace Entire Refuge.

Surveyor Notes:

N/A

Possible Solutions:

PROW/ADA:

Total Cost:

N/A

| N/A | Refuge 3 Width (in) N/A | A N/A | Gutter 3 Lip Ht (in)        | N/A |
|-----|-------------------------|-------|-----------------------------|-----|
| N/A | Refuge 3 Slope (%)      | A N/A | Gutter 3 Slope (%)          | N/A |
| N/A | Refuge 3 XSlope (%)     | A N/A | Gutter 3 XSlope (%)         | N/A |
| N/A | Painted X Walk3?        | A N/A | DWS 3 Provided?             | N/A |
| N/A | X Walk 3 Direction N/A  | A N/A | DWS 3 Contrast?             | N/A |
| N/A | X Walk 3 Width (in)     | A N/A | DWS 3 Length (in)           | N/A |
| N/A | Road 3 Slope (%)        | A N/A | DWS 3 Full Width?           | N/A |
| N/A | Road 3 XSlope (%)       | A N/A | DWS 3 Offset (in)           | N/A |
| Yes | Any Obstructions? N/    | A N/A | Storm Grate/Utility Hazard? | N/A |
| N/A | Obstruction Type        | N/A   | Storm Grate/Utility Type    |     |
|     | N/.                     | A     |                             | N/A |
| N/A | Surface Condition Goo   | d     |                             |     |