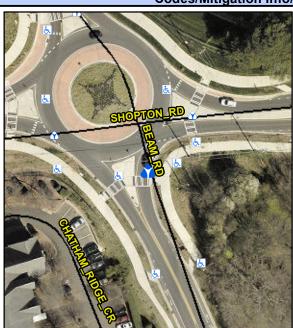

## Access Compliance Report Public Rights-of-Way (Island Curb Cuts)

Data

N/A

Intersection ID: 18818 Main Street: BEAM\_RD Cross Street: SHOPTON\_RD Location: S

ADA ID: 1ADC3DFA97C7 Curb Cut Type: MedianRefuge2 Initial Pass/Fail: Fail Overall Compliance: No Severity Score: 1.25