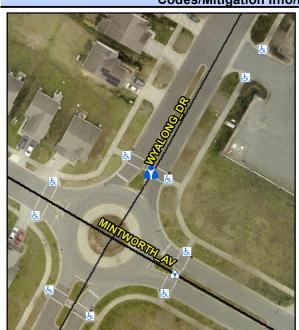

## Access Compliance Report Public Rights-of-Way (Island Curb Cuts)

Data

N/A

N/A

N/A

Intersection ID: 47611Main Street: WYALONG\_DRCross Street: MINTWORTH\_AVLocation:NEADA ID: 1B26A0251C47Curb Cut Type: MedianRefuge2Initial Pass/Fail: FailOverall Compliance: NoSeverity Score: 8.75