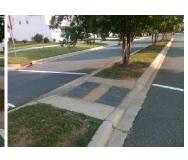

Possible Solutions:

N/A

PROW/ADA:

N/A

Total Cost:

|     | 0 1 ( )              |       |     | ,                           |     |
|-----|----------------------|-------|-----|-----------------------------|-----|
| Yes | Refuge 1 X Slope (%) | 2.6   | N/A | Gutter 1 X Slope (%)        | N/A |
| N/A | Painted X Walk1?     | Yes   | N/A | DWS 1 Provided?             | N/A |
| N/A | X Walk 1 Direction   | To SE | N/A | DWS 1 Contrast?             | N/A |
| N/A | X Walk 1 Width (In)  | 119.0 | N/A | DWS 1 Length (In)           | N/A |
| N/A | Road 1 Slope (%)     | 0.4   | N/A | DWS 1 Full Width?           | N/A |
| N/A | Road 1 X Slope (%)   | 6.0   | N/A | DWS 1 Offset (In)           | N/A |
|     |                      |       |     |                             |     |
| No  | Refuge 2 Length (In) | 32.5  | N/A | Gutter 2 Ponding?           | N/A |
| No  | Refuge 2 Width (In)  | 48.0  | N/A | Gutter 2 Lip Ht (In)        | N/A |
| Yes | Refuge 2 Slope (%)   | 0.0   | N/A | Gutter 2 Slope (%)          | N/A |
| Yes | Refuge 2 X Slope (%) | 3.0   | N/A | Gutter 2 X Slope (%)        | N/A |
| N/A | Painted X Walk2?     | Yes   | N/A | DWS 2 Provided?             | N/A |
| N/A | X Walk 2 Direction   | To NW | N/A | DWS 2 Contrast?             | N/A |
| N/A | X Walk 2 Width (In)  | 119.0 | N/A | DWS 2 Length (In)           | N/A |
| N/A | Road 2 Slope (%)     | 1.1   | N/A | DWS 2 Full Width?           | N/A |
| N/A | Road 2 X Slope (%)   | 3.1   | N/A | DWS 2 Offset (In)           | N/A |
|     |                      |       |     |                             |     |
| N/A | Refuge 3 Length (in) | N/A   | N/A | Gutter 3 Ponding?           | N/A |
| N/A | Refuge 3 Width (in)  | N/A   | N/A | Gutter 3 Lip Ht (in)        | N/A |
| N/A | Refuge 3 Slope (%)   | N/A   | N/A | Gutter 3 Slope (%)          | N/A |
| N/A | Refuge 3 XSlope (%)  | N/A   | N/A | Gutter 3 XSlope (%)         | N/A |
| N/A | Painted X Walk3?     | N/A   | N/A | DWS 3 Provided?             | N/A |
| N/A | X Walk 3 Direction   | N/A   | N/A | DWS 3 Contrast?             | N/A |
| N/A | X Walk 3 Width (in)  | N/A   | N/A | DWS 3 Length (in)           | N/A |
| N/A | Road 3 Slope (%)     | N/A   | N/A | DWS 3 Full Width?           | N/A |
| N/A | Road 3 XSlope (%)    | N/A   | N/A | DWS 3 Offset (in)           | N/A |
| Yes | Any Obstructions?    | N/A   | N/A | Storm Grate/Utility Hazard? | N/A |
| N/A | Obstruction Type     |       | N/A | Storm Grate/Utility Type    |     |
|     |                      | N/A   |     |                             | N/A |