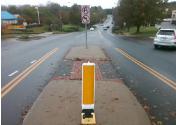

Remove & Replace Entire Refuge.

Surveyor Notes:

Possible Solutions:

N/A

PROW/ADA:

N/A

Compliance Description Refuge 1 Length (In) Refuge 1 Width (In) Yes Refuge 1 Slope (%) Refuge 1 X Slope (%) No Painted X Walk1? N/A X Walk 1 Direction X Walk 1 Width (In) Road 1 Slope (%) Road 1 X Slope (%) Refuge 2 Length (In) Refuge 2 Width (In) Yes Refuge 2 Slope (%) Refuge 2 X Slope (%) N/A Painted X Walk2? X Walk 2 Direction X Walk 2 Width (In) Road 2 Slope (%)