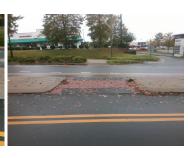

Remove & Replace Entire Refuge.

Surveyor Notes:

Possible Solutions:

N/A

PROW/ADA:

N/A

Compliance Description Refuge 1 Length (In) Refuge 1 Width (In) Yes Refuge 1 Slope (%) Refuge 1 X Slope (%) No Painted X Walk1? N/A X Walk 1 Direction X Walk 1 Width (In) Road 1 Slope (%) Road 1 X Slope (%) Refuge 2 Length (In) Refuge 2 Width (In) Yes Refuge 2 Slope (%) Refuge 2 X Slope (%) N/A Painted X Walk2? X Walk 2 Direction X Walk 2 Width (In) Road 2 Slope (%)