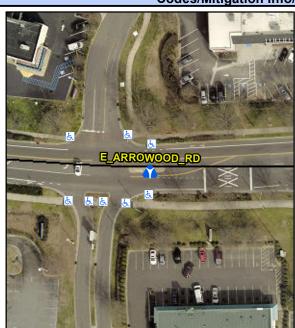

## Access Compliance Report Public Rights-of-Way (Island Curb Cuts)

Data

N/A

Intersection ID: 10025398 Main Street: E\_ARROWOOD\_RD Cross Street: N/A Location: E

ADA ID: 1B3D52129F1D Curb Cut Type: MedianRefuge2 Initial Pass/Fail: Fail Overall Compliance: No Severity Score: 12.5

Remove & Replace Entire Refuge.

Surveyor Notes:

Possible Solutions:

N/A

PROW/ADA:

N/A

Compliance Description Refuge 1 Length (In) Refuge 1 Width (In) Yes Refuge 1 Slope (%) Refuge 1 X Slope (%) No Painted X Walk1? N/A X Walk 1 Direction X Walk 1 Width (In) Road 1 Slope (%) Road 1 X Slope (%) Refuge 2 Length (In) Refuge 2 Width (In) Yes Refuge 2 Slope (%) Refuge 2 X Slope (%) N/A Painted X Walk2? X Walk 2 Direction X Walk 2 Width (In) Road 2 Slope (%)