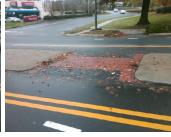

Remove & Replace Entire Refuge.

Surveyor Notes:

Possible Solutions:

N/A

PROW/ADA:

N/A

Compliance Description Refuge 1 Length (In) Refuge 1 Width (In) Yes Refuge 1 Slope (%) Refuge 1 X Slope (%) No Painted X Walk1? N/A X Walk 1 Direction X Walk 1 Width (In) Road 1 Slope (%) Road 1 X Slope (%) Refuge 2 Length (In) Refuge 2 Width (In) Yes Refuge 2 Slope (%) Refuge 2 X Slope (%) N/A Painted X Walk2? X Walk 2 Direction X Walk 2 Width (In) Road 2 Slope (%)