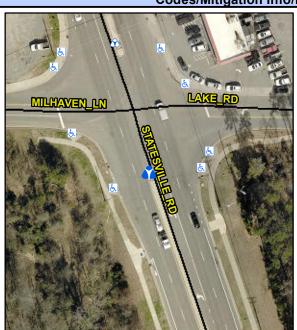

## **Access Compliance Report Public Rights-of-Way** (Island Curb Cuts)

Data

Yes

0.25

2.4

Intersection ID: 6370 Main Street: LAKE RD **Cross Street: MILHAVEN LN** Location: S **Overall Compliance: No** ADA ID: 1B4B9ADBDA9D Curb Cut Type: MedianRefuge2 Initial Pass/Fail: Pass **Severity Score:** 0.25