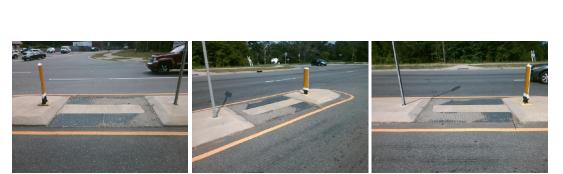

## Field Measurements/Component Compliance

36.0 No

96.0 No

Data Compliance Description

**3.5 Yes** Gutter 1 Slope (%)

Gutter 1 Ponding?

Gutter 1 Lip Ht (In)

Grind Gutter Lip.

Possible Solutions:

Surveyor Notes:

N/A

PROW/ADA:

N/A

| Total Cost: | \$<br>400.00 |
|-------------|--------------|

| Yes | Refuge 1 X Slope (%) | 1.2   | Yes | Gutter 1 X Slope (%)        | 0.4  |
|-----|----------------------|-------|-----|-----------------------------|------|
| N/A | Painted X Walk1?     | No    | Yes | DWS 1 Provided?             | Yes  |
| N/A | X Walk 1 Direction   | To SW | Yes | DWS 1 Contrast?             | Yes  |
| N/A | X Walk 1 Width (In)  | N/A   | Yes | DWS 1 Length (In)           | 24.0 |
| N/A | Road 1 Slope (%)     | 8.0   | Yes | DWS 1 Full Width?           | Yes  |
| N/A | Road 1 X Slope (%)   | 3.1   | Yes | DWS 1 Offset (In)           | 0.0  |
|     |                      |       |     |                             |      |
| Yes | Refuge 2 Length (In) | 36.0  | No  | Gutter 2 Ponding?           | Yes  |
| Yes | Refuge 2 Width (In)  | 96.0  | No  | Gutter 2 Lip Ht (In)        | 0.25 |
| Yes | Refuge 2 Slope (%)   | 0.7   | Yes | Gutter 2 Slope (%)          | 2.2  |
| Yes | Refuge 2 X Slope (%) | 1.4   | Yes | Gutter 2 X Slope (%)        | 1.4  |
| N/A | Painted X Walk2?     | No '  | Yes | DWS 2 Provided?             | Yes  |
| N/A | X Walk 2 Direction   | To E  | Yes | DWS 2 Contrast?             | Yes  |
| N/A | X Walk 2 Width (In)  | N/A   | Yes | DWS 2 Length (In)           | 24.0 |
| N/A | Road 2 Slope (%)     | 1.9   | Yes | DWS 2 Full Width?           | Yes  |
| N/A | Road 2 X Slope (%)   | 1.9   | Yes | DWS 2 Offset (In)           | 0.0  |
|     |                      |       |     |                             |      |
| N/A | Refuge 3 Length (in) | N/A   | N/A | Gutter 3 Ponding?           | No   |
| N/A | Refuge 3 Width (in)  | N/A I | N/A | Gutter 3 Lip Ht (in)        | N/A  |
| N/A | Refuge 3 Slope (%)   | N/A I | N/A | Gutter 3 Slope (%)          | N/A  |
| N/A | Refuge 3 XSlope (%)  | N/A I | N/A | Gutter 3 XSlope (%)         | N/A  |
| N/A | Painted X Walk3?     | No I  | N/A | DWS 3 Provided?             | N/A  |
| N/A | X Walk 3 Direction   | N/A I | N/A | DWS 3 Contrast?             | N/A  |
| N/A | X Walk 3 Width (in)  | N/A I | N/A | DWS 3 Length (in)           | N/A  |
| N/A | Road 3 Slope (%)     | N/A I | N/A | DWS 3 Full Width?           | N/A  |
| N/A | Road 3 XSlope (%)    | N/A I | N/A | DWS 3 Offset (in)           | N/A  |
| Yes | Any Obstructions?    | No I  | N/A | Storm Grate/Utility Hazard? | No   |
| N/A | Obstruction Type     | ļ     | N/A | Storm Grate/Utility Type    |      |
|     |                      | N/A   |     |                             | N/A  |
| N/A | Surface Condition    | Good  |     |                             |      |
|     |                      |       |     |                             |      |