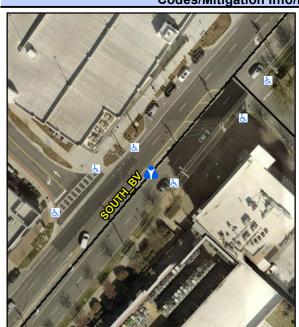

N/A

N/A

N/A

Main Street: SOUTH\_BV **Cross Street: N/A** Location: S Intersection ID: 10038340 Curb Cut Type: MedianRefuge2 Initial Pass/Fail: Fail **Overall Compliance: No** ADA ID: 1C39A1E43F81 Severity Score: 1.25