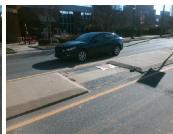

## **Field Measurements/Component Compliance**

Remove & Replace Entire Refuge.

Surveyor Notes:

Possible Solutions:

N/A

PROW/ADA:

N/A

| Com | pliance Description  | Data  | Com | pliance Description  |
|-----|----------------------|-------|-----|----------------------|
| No  | Refuge 1 Length (In) | 31.0  | N/A | Gutter 1 Ponding?    |
| Yes | Refuge 1 Width (In)  | 98.0  | N/A | Gutter 1 Lip Ht (In) |
| Yes | Refuge 1 Slope (%)   | 1.2   | N/A | Gutter 1 Slope (%)   |
| Yes | Refuge 1 X Slope (%) | 2.6   | N/A | Gutter 1 X Slope (%) |
| N/A | Painted X Walk1?     | No    | N/A | DWS 1 Provided?      |
| N/A | X Walk 1 Direction   | To SE | N/A | DWS 1 Contrast?      |
| N/A | X Walk 1 Width (In)  | N/A   | N/A | DWS 1 Length (In)    |
| N/A | Road 1 Slope (%)     | 2.8   | N/A | DWS 1 Full Width?    |
| N/A | Road 1 X Slope (%)   | 2.2   | N/A | DWS 1 Offset (In)    |
|     |                      |       |     |                      |
| No  | Refuge 2 Length (In) | 31.0  | N/A | Gutter 2 Ponding?    |
| Yes | Refuge 2 Width (In)  | 98.0  | N/A | Gutter 2 Lip Ht (In) |
| Yes | Refuge 2 Slope (%)   | 4.0   | N/A | Gutter 2 Slope (%)   |
| Yes | Refuge 2 X Slope (%) | 1.0   | N/A | Gutter 2 X Slope (%) |
| N/A | Painted X Walk2?     | No    | N/A | DWS 2 Provided?      |
| N/A | X Walk 2 Direction   | To NW | N/A | DWS 2 Contrast?      |
| N/A | X Walk 2 Width (In)  | N/A   | N/A | DWS 2 Length (In)    |
| N/A | Road 2 Slope (%)     | 0.6   | N/A | DWS 2 Full Width?    |
| N/A | Road 2 X Slope (%)   | 2.7   | N/A | DWS 2 Offset (In)    |
|     |                      |       |     |                      |
| N/A | Refuge 3 Length (in) | N/A   | N/A | Gutter 3 Ponding?    |
| N/A | Refuge 3 Width (in)  | N/A   | N/A | Gutter 3 Lip Ht (in) |
|     |                      |       |     |                      |