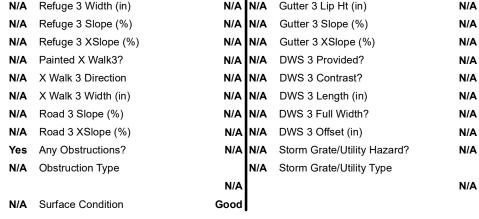

## **Field Measurements/Component Compliance**

Remove & Replace Entire Refuge.

Surveyor Notes:

Possible Solutions:

N/A

PROW/ADA:

N/A

| Com | pliance Description  | Data  | Com | pliance Description  |
|-----|----------------------|-------|-----|----------------------|
| No  | Refuge 1 Length (In) | 31.0  | N/A | Gutter 1 Ponding?    |
| Yes | Refuge 1 Width (In)  | 98.0  | N/A | Gutter 1 Lip Ht (In) |
| Yes | Refuge 1 Slope (%)   | 1.2   | N/A | Gutter 1 Slope (%)   |
| Yes | Refuge 1 X Slope (%) | 2.6   | N/A | Gutter 1 X Slope (%) |
| N/A | Painted X Walk1?     | No    | N/A | DWS 1 Provided?      |
| N/A | X Walk 1 Direction   | To SE | N/A | DWS 1 Contrast?      |
| N/A | X Walk 1 Width (In)  | N/A   | N/A | DWS 1 Length (In)    |
| N/A | Road 1 Slope (%)     | 2.8   | N/A | DWS 1 Full Width?    |
| N/A | Road 1 X Slope (%)   | 2.2   | N/A | DWS 1 Offset (In)    |
|     |                      |       |     |                      |
| No  | Refuge 2 Length (In) | 31.0  | N/A | Gutter 2 Ponding?    |
| Yes | Refuge 2 Width (In)  | 98.0  | N/A | Gutter 2 Lip Ht (In) |
| Yes | Refuge 2 Slope (%)   | 4.0   | N/A | Gutter 2 Slope (%)   |
| Yes | Refuge 2 X Slope (%) | 1.0   | N/A | Gutter 2 X Slope (%) |
| N/A | Painted X Walk2?     | No    | N/A | DWS 2 Provided?      |
| N/A | X Walk 2 Direction   | To NW | N/A | DWS 2 Contrast?      |
| N/A | X Walk 2 Width (In)  | N/A   | N/A | DWS 2 Length (In)    |
| N/A | Road 2 Slope (%)     | 0.6   | N/A | DWS 2 Full Width?    |
| N/A | Road 2 X Slope (%)   | 2.7   | N/A | DWS 2 Offset (In)    |
|     |                      |       |     |                      |
| N/A | Refuge 3 Length (in) | N/A   | N/A | Gutter 3 Ponding?    |
| N/A | Refuge 3 Width (in)  | N/A   | N/A | Gutter 3 Lip Ht (in) |
|     |                      |       |     |                      |