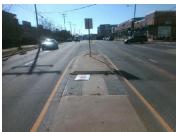

## **Field Measurements/Component Compliance**

Remove & Replace Entire Refuge.

Surveyor Notes:

Possible Solutions:

N/A

PROW/ADA:

N/A

| Com | pliance Description  | Data  | Com | pliance Description  |
|-----|----------------------|-------|-----|----------------------|
| No  | Refuge 1 Length (In) | 31.0  | N/A | Gutter 1 Ponding?    |
| Yes | Refuge 1 Width (In)  | 98.0  | N/A | Gutter 1 Lip Ht (In) |
| Yes | Refuge 1 Slope (%)   | 1.2   | N/A | Gutter 1 Slope (%)   |
| Yes | Refuge 1 X Slope (%) | 2.6   | N/A | Gutter 1 X Slope (%) |
| N/A | Painted X Walk1?     | No    | N/A | DWS 1 Provided?      |
| N/A | X Walk 1 Direction   | To SE | N/A | DWS 1 Contrast?      |
| N/A | X Walk 1 Width (In)  | N/A   | N/A | DWS 1 Length (In)    |
| N/A | Road 1 Slope (%)     | 2.8   | N/A | DWS 1 Full Width?    |
| N/A | Road 1 X Slope (%)   | 2.2   | N/A | DWS 1 Offset (In)    |
|     |                      |       |     |                      |
| No  | Refuge 2 Length (In) | 31.0  | N/A | Gutter 2 Ponding?    |
| Yes | Refuge 2 Width (In)  | 98.0  | N/A | Gutter 2 Lip Ht (In) |
| Yes | Refuge 2 Slope (%)   | 4.0   | N/A | Gutter 2 Slope (%)   |
| Yes | Refuge 2 X Slope (%) | 1.0   | N/A | Gutter 2 X Slope (%) |
| N/A | Painted X Walk2?     | No    | N/A | DWS 2 Provided?      |
| N/A | X Walk 2 Direction   | To NW | N/A | DWS 2 Contrast?      |
| N/A | X Walk 2 Width (In)  | N/A   | N/A | DWS 2 Length (In)    |
| N/A | Road 2 Slope (%)     | 0.6   | N/A | DWS 2 Full Width?    |
| N/A | Road 2 X Slope (%)   | 2.7   | N/A | DWS 2 Offset (In)    |
|     |                      |       |     |                      |
| N/A | Refuge 3 Length (in) | N/A   | N/A | Gutter 3 Ponding?    |
| N/A | Refuge 3 Width (in)  | N/A   | N/A | Gutter 3 Lip Ht (in) |
|     |                      |       |     |                      |