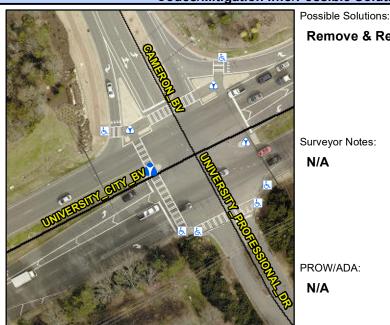

Cross Street: UNIVERSITY PROFESSIONAL DR Intersection ID: 6102 Main Street: UNIVERSITY CITY BV Location: W Initial Pass/Fail: Fail **ADA ID: 1C4983ACBA4C** Curb Cut Type: MedianRefuge2 **Overall Compliance: No Severity Score:** 25

## Field Measurements/Component Compliance

Remove & Replace Entire Refuge.

Surveyor Notes:

N/A

PROW/ADA:

N/A

Total Cost:

3000.00