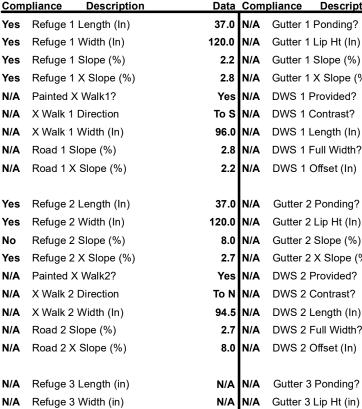

## **Access Compliance Report Public Rights-of-Way** (Island Curb Cuts)

Data

N/A

Description

Gutter 1 Slope (%)

DWS 1 Provided?

DWS 1 Contrast?

DWS 1 Full Width?

Gutter 2 Ponding?

Gutter 2 Lip Ht (In)

Gutter 2 Slope (%)

DWS 2 Provided?

DWS 2 Contrast?

DWS 2 Full Width?

Gutter 2 X Slope (%)

Gutter 1 X Slope (%)

| N/A | Refuge 3 Width (in) | N/A  | N/A | Gutter 3 Lip Ht (in)        | N/A |
|-----|---------------------|------|-----|-----------------------------|-----|
| N/A | Refuge 3 Slope (%)  | N/A  | N/A | Gutter 3 Slope (%)          | N/A |
| N/A | Refuge 3 XSlope (%) | N/A  | N/A | Gutter 3 XSlope (%)         | N/A |
| N/A | Painted X Walk3?    | N/A  | N/A | DWS 3 Provided?             | N/A |
| N/A | X Walk 3 Direction  | N/A  | N/A | DWS 3 Contrast?             | N/A |
| N/A | X Walk 3 Width (in) | N/A  | N/A | DWS 3 Length (in)           | N/A |
| N/A | Road 3 Slope (%)    | N/A  | N/A | DWS 3 Full Width?           | N/A |
| N/A | Road 3 XSlope (%)   | N/A  | N/A | DWS 3 Offset (in)           | N/A |
| Yes | Any Obstructions?   | N/A  | N/A | Storm Grate/Utility Hazard? | N/A |
| N/A | Obstruction Type    |      | N/A | Storm Grate/Utility Type    |     |
|     |                     | N/A  |     |                             | N/A |
| N/A | Surface Condition G | Good |     |                             |     |
|     |                     |      |     |                             |     |