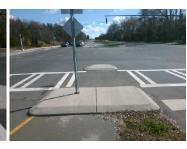

Cross Street: UNIVERSITY PROFESSIONAL DR Intersection ID: 6102 Main Street: UNIVERSITY CITY BV Location: W Initial Pass/Fail: Fail **ADA ID: 1C4983ACBA4C** Curb Cut Type: MedianRefuge2 **Overall Compliance: No Severity Score:** 25

## Field Measurements/Component Compliance

Remove & Replace Entire Refuge.

Surveyor Notes:

N/A

PROW/ADA:

N/A

Total Cost:

3000.00