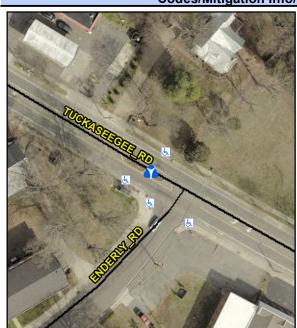

## Access Compliance Report Public Rights-of-Way (Island Curb Cuts)

Data

N/A

Intersection ID: 10390 Main Street: ENDERLY\_RD Cross Street: TUCKASEEGEE\_RD Location: S

ADA ID: 1C74069F13D5 Curb Cut Type: MedianRefuge2 Initial Pass/Fail: Fail Overall Compliance: No Severity Score: 25