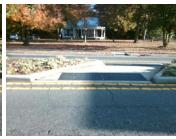

Refuge 2 Slope (%)

Refuge 2 X Slope (%)

Refuge 1 X Slope (%)

Codes/Mitigation Info/Possible Solution

Possible Solutions:

Gutter 2 X Slope (%)

**9.1 N/A** DWS 1 Offset (In)

Gutter 1 X Slope (%)

Remove & Replace Entire Refuge.

Surveyor Notes:
N/A

PROW/ADA:

N/A

Total Cost: \$ 3000.00