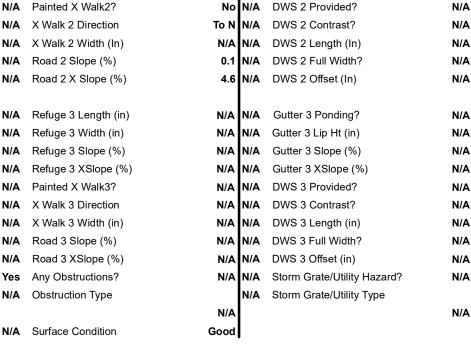

Compliance

Yes No

N/A

Yes

Yes

Description

Refuge 1 Length (In)

Refuge 1 Width (In)

Refuge 1 Slope (%)

Painted X Walk1?

X Walk 1 Direction

X Walk 1 Width (In)

Road 1 Slope (%)

Road 1 X Slope (%)

Refuge 2 Length (In)

Refuge 2 Width (In)

Refuge 2 Slope (%)

Refuge 2 X Slope (%)

Refuge 1 X Slope (%)

Codes/Mitigation Info/Possible Solution

Possible Solutions:

## Field Measurements/Component Compliance

61.0 N/A

8.8 N/A

124.0 N/A

1.0

No

To S

N/A

61.0 N/A

124.0 N/A

0.2 N/A

1.6

Data Compliance

Description

Gutter 1 Ponding?

Gutter 1 Lip Ht (In)

Gutter 1 Slope (%)

DWS 1 Provided?

DWS 1 Contrast?

DWS 1 Length (In)

DWS 1 Full Width?

Gutter 2 Ponding?

Gutter 2 Lip Ht (In)

Gutter 2 Slope (%)

Gutter 2 X Slope (%)

**9.1 N/A** DWS 1 Offset (In)

Gutter 1 X Slope (%)

Remove & Replace Entire Refuge.

Surveyor Notes:
N/A

PROW/ADA:

N/A

Total Cost: \$ 3000.00