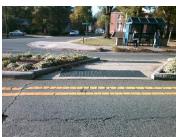

Refuge 2 Slope (%)

Refuge 2 X Slope (%)

Refuge 1 X Slope (%)

Codes/Mitigation Info/Possible Solution

Possible Solutions:

Gutter 2 X Slope (%)

**9.1 N/A** DWS 1 Offset (In)

Gutter 1 X Slope (%)

Remove & Replace Entire Refuge.

Surveyor Notes:
N/A

PROW/ADA:

N/A

Total Cost: \$ 3000.00