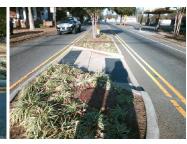

## Access Compliance Report Public Rights-of-Way (Island Curb Cuts)

Data

N/A

Intersection ID: 10390 Main Street: ENDERLY\_RD Cross Street: TUCKASEEGEE\_RD Location: S

ADA ID: 1C74069F13D5 Curb Cut Type: MedianRefuge2 Initial Pass/Fail: Fail Overall Compliance: No Severity Score: 25

Gutter 2 X Slope (%)

**9.1 N/A** DWS 1 Offset (In)

Gutter 1 X Slope (%)

Remove & Replace Entire Refuge.

Surveyor Notes:
N/A

PROW/ADA:

N/A

Total Cost: \$ 3000.00