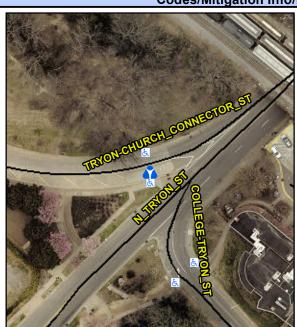

N/A N/A N/A N/A

Main Street: COLLEGE-TRYON\_ST **Cross Street: N TRYON ST** Location: Intersection ID: 42582 W Curb Cut Type: MedianRefuge2 Initial Pass/Fail: Fail **Overall Compliance: No** ADA ID: 1D946A625AC8 **Severity Score:** 25