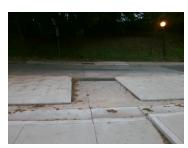

## **Field Measurements/Component Compliance**

Remove & Replace Entire Refuge.

Surveyor Notes:

Possible Solutions:

N/A

PROW/ADA:

N/A

| Compliance Description |                      | Data  | Comp | oliance Description  |
|------------------------|----------------------|-------|------|----------------------|
| No                     | Refuge 1 Length (In) | 66.0  | N/A  | Gutter 1 Ponding?    |
| Yes                    | Refuge 1 Width (In)  | 96.0  | N/A  | Gutter 1 Lip Ht (In) |
| No                     | Refuge 1 Slope (%)   | 5.7   | N/A  | Gutter 1 Slope (%)   |
| No                     | Refuge 1 X Slope (%) | 6.2   | N/A  | Gutter 1 X Slope (%) |
| N/A                    | Painted X Walk1?     | No    | N/A  | DWS 1 Provided?      |
| N/A                    | X Walk 1 Direction   | To NW | N/A  | DWS 1 Contrast?      |
| N/A                    | X Walk 1 Width (In)  | N/A   | N/A  | DWS 1 Length (In)    |
| N/A                    | Road 1 Slope (%)     | 7.1   | N/A  | DWS 1 Full Width?    |
| N/A                    | Road 1 X Slope (%)   | 5.6   | N/A  | DWS 1 Offset (In)    |
|                        |                      |       |      |                      |
| No                     | Refuge 2 Length (In) | N/A   | N/A  | Gutter 2 Ponding?    |
| Yes                    | Refuge 2 Width (In)  | N/A   | N/A  | Gutter 2 Lip Ht (In) |
| No                     | Refuge 2 Slope (%)   | N/A   | N/A  | Gutter 2 Slope (%)   |
| No                     | Refuge 2 X Slope (%) | N/A   | N/A  | Gutter 2 X Slope (%) |
| N/A                    | Painted X Walk2?     | N/A   | N/A  | DWS 2 Provided?      |
| N/A                    | X Walk 2 Direction   | N/A   | N/A  | DWS 2 Contrast?      |
| N/A                    | X Walk 2 Width (In)  | N/A   | N/A  | DWS 2 Length (In)    |
| N/A                    | Road 2 Slope (%)     | N/A   | N/A  | DWS 2 Full Width?    |
| N/A                    | Road 2 X Slope (%)   | N/A   | N/A  | DWS 2 Offset (In)    |
|                        |                      |       |      |                      |
| N/A                    | Refuge 3 Length (in) | N/A   | N/A  | Gutter 3 Ponding?    |
| N/A                    | Refuge 3 Width (in)  | N/A   | N/A  | Gutter 3 Lip Ht (in) |
| N/A                    | Refuge 3 Slope (%)   | N/A   | N/A  | Gutter 3 Slope (%)   |