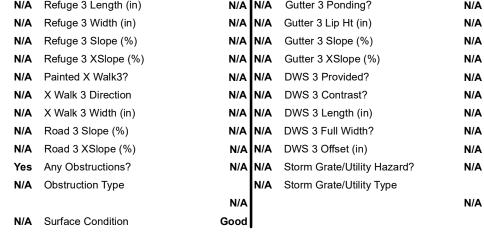

## **Field Measurements/Component Compliance**

Remove & Replace Entire Refuge.

Surveyor Notes:

Possible Solutions:

N/A

PROW/ADA:

N/A

| Compliance Description |                      | Data  | Comp | oliance Description  |
|------------------------|----------------------|-------|------|----------------------|
| No                     | Refuge 1 Length (In) | 66.0  | N/A  | Gutter 1 Ponding?    |
| Yes                    | Refuge 1 Width (In)  | 96.0  | N/A  | Gutter 1 Lip Ht (In) |
| No                     | Refuge 1 Slope (%)   | 5.7   | N/A  | Gutter 1 Slope (%)   |
| No                     | Refuge 1 X Slope (%) | 6.2   | N/A  | Gutter 1 X Slope (%) |
| N/A                    | Painted X Walk1?     | No    | N/A  | DWS 1 Provided?      |
| N/A                    | X Walk 1 Direction   | To NW | N/A  | DWS 1 Contrast?      |
| N/A                    | X Walk 1 Width (In)  | N/A   | N/A  | DWS 1 Length (In)    |
| N/A                    | Road 1 Slope (%)     | 7.1   | N/A  | DWS 1 Full Width?    |
| N/A                    | Road 1 X Slope (%)   | 5.6   | N/A  | DWS 1 Offset (In)    |
|                        |                      |       |      |                      |
| No                     | Refuge 2 Length (In) | N/A   | N/A  | Gutter 2 Ponding?    |
| Yes                    | Refuge 2 Width (In)  | N/A   | N/A  | Gutter 2 Lip Ht (In) |
| No                     | Refuge 2 Slope (%)   | N/A   | N/A  | Gutter 2 Slope (%)   |
| No                     | Refuge 2 X Slope (%) | N/A   | N/A  | Gutter 2 X Slope (%) |
| N/A                    | Painted X Walk2?     | N/A   | N/A  | DWS 2 Provided?      |
| N/A                    | X Walk 2 Direction   | N/A   | N/A  | DWS 2 Contrast?      |
| N/A                    | X Walk 2 Width (In)  | N/A   | N/A  | DWS 2 Length (In)    |
| N/A                    | Road 2 Slope (%)     | N/A   | N/A  | DWS 2 Full Width?    |
| N/A                    | Road 2 X Slope (%)   | N/A   | N/A  | DWS 2 Offset (In)    |
|                        |                      |       |      |                      |
| N/A                    | Refuge 3 Length (in) | N/A   | N/A  | Gutter 3 Ponding?    |
| N/A                    | Refuge 3 Width (in)  | N/A   | N/A  | Gutter 3 Lip Ht (in) |
| N/A                    | Refuge 3 Slope (%)   | N/A   | N/A  | Gutter 3 Slope (%)   |