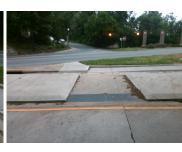

N/A N/A N/A N/A

Main Street: COLLEGE-TRYON\_ST **Cross Street: N TRYON ST** Location: Intersection ID: 42582 W Curb Cut Type: MedianRefuge2 Initial Pass/Fail: Fail **Overall Compliance: No** ADA ID: 1D946A625AC8 **Severity Score:** 25

## **Field Measurements/Component Compliance**

Remove & Replace Entire Refuge.

Surveyor Notes:

Possible Solutions:

N/A

PROW/ADA:

N/A

| Compliance Description |                      | Data  | Comp | oliance Description  |
|------------------------|----------------------|-------|------|----------------------|
| No                     | Refuge 1 Length (In) | 66.0  | N/A  | Gutter 1 Ponding?    |
| Yes                    | Refuge 1 Width (In)  | 96.0  | N/A  | Gutter 1 Lip Ht (In) |
| No                     | Refuge 1 Slope (%)   | 5.7   | N/A  | Gutter 1 Slope (%)   |
| No                     | Refuge 1 X Slope (%) | 6.2   | N/A  | Gutter 1 X Slope (%) |
| N/A                    | Painted X Walk1?     | No    | N/A  | DWS 1 Provided?      |
| N/A                    | X Walk 1 Direction   | To NW | N/A  | DWS 1 Contrast?      |
| N/A                    | X Walk 1 Width (In)  | N/A   | N/A  | DWS 1 Length (In)    |
| N/A                    | Road 1 Slope (%)     | 7.1   | N/A  | DWS 1 Full Width?    |
| N/A                    | Road 1 X Slope (%)   | 5.6   | N/A  | DWS 1 Offset (In)    |
|                        |                      |       |      |                      |
| No                     | Refuge 2 Length (In) | N/A   | N/A  | Gutter 2 Ponding?    |
| Yes                    | Refuge 2 Width (In)  | N/A   | N/A  | Gutter 2 Lip Ht (In) |
| No                     | Refuge 2 Slope (%)   | N/A   | N/A  | Gutter 2 Slope (%)   |
| No                     | Refuge 2 X Slope (%) | N/A   | N/A  | Gutter 2 X Slope (%) |
| N/A                    | Painted X Walk2?     | N/A   | N/A  | DWS 2 Provided?      |
| N/A                    | X Walk 2 Direction   | N/A   | N/A  | DWS 2 Contrast?      |
| N/A                    | X Walk 2 Width (In)  | N/A   | N/A  | DWS 2 Length (In)    |
| N/A                    | Road 2 Slope (%)     | N/A   | N/A  | DWS 2 Full Width?    |
| N/A                    | Road 2 X Slope (%)   | N/A   | N/A  | DWS 2 Offset (In)    |
|                        |                      |       |      |                      |
| N/A                    | Refuge 3 Length (in) | N/A   | N/A  | Gutter 3 Ponding?    |
| N/A                    | Refuge 3 Width (in)  | N/A   | N/A  | Gutter 3 Lip Ht (in) |
| N/A                    | Refuge 3 Slope (%)   | N/A   | N/A  | Gutter 3 Slope (%)   |