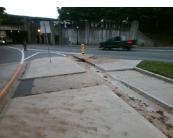

## **Field Measurements/Component Compliance**

Remove & Replace Entire Refuge.

Surveyor Notes:

Possible Solutions:

N/A

PROW/ADA:

N/A

| Compliance Description |                      | Data  | Comp | oliance Description  |
|------------------------|----------------------|-------|------|----------------------|
| No                     | Refuge 1 Length (In) | 66.0  | N/A  | Gutter 1 Ponding?    |
| Yes                    | Refuge 1 Width (In)  | 96.0  | N/A  | Gutter 1 Lip Ht (In) |
| No                     | Refuge 1 Slope (%)   | 5.7   | N/A  | Gutter 1 Slope (%)   |
| No                     | Refuge 1 X Slope (%) | 6.2   | N/A  | Gutter 1 X Slope (%) |
| N/A                    | Painted X Walk1?     | No    | N/A  | DWS 1 Provided?      |
| N/A                    | X Walk 1 Direction   | To NW | N/A  | DWS 1 Contrast?      |
| N/A                    | X Walk 1 Width (In)  | N/A   | N/A  | DWS 1 Length (In)    |
| N/A                    | Road 1 Slope (%)     | 7.1   | N/A  | DWS 1 Full Width?    |
| N/A                    | Road 1 X Slope (%)   | 5.6   | N/A  | DWS 1 Offset (In)    |
|                        |                      |       |      |                      |
| No                     | Refuge 2 Length (In) | N/A   | N/A  | Gutter 2 Ponding?    |
| Yes                    | Refuge 2 Width (In)  | N/A   | N/A  | Gutter 2 Lip Ht (In) |
| No                     | Refuge 2 Slope (%)   | N/A   | N/A  | Gutter 2 Slope (%)   |
| No                     | Refuge 2 X Slope (%) | N/A   | N/A  | Gutter 2 X Slope (%) |
| N/A                    | Painted X Walk2?     | N/A   | N/A  | DWS 2 Provided?      |
| N/A                    | X Walk 2 Direction   | N/A   | N/A  | DWS 2 Contrast?      |
| N/A                    | X Walk 2 Width (In)  | N/A   | N/A  | DWS 2 Length (In)    |
| N/A                    | Road 2 Slope (%)     | N/A   | N/A  | DWS 2 Full Width?    |
| N/A                    | Road 2 X Slope (%)   | N/A   | N/A  | DWS 2 Offset (In)    |
|                        |                      |       |      |                      |
| N/A                    | Refuge 3 Length (in) | N/A   | N/A  | Gutter 3 Ponding?    |
| N/A                    | Refuge 3 Width (in)  | N/A   | N/A  | Gutter 3 Lip Ht (in) |
| N/A                    | Refuge 3 Slope (%)   | N/A   | N/A  | Gutter 3 Slope (%)   |