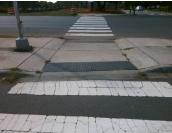

## Field Measurements/Component Compliance

Remove & Replace Entire Refuge.

Surveyor Notes:

Possible Solutions:

N/A

PROW/ADA:

N/A

| Field Measurements/Component Compilance |                      |       |     |                      |      |  |  |  |  |
|-----------------------------------------|----------------------|-------|-----|----------------------|------|--|--|--|--|
| Compliance Description Data             |                      |       | Com | oliance Description  | Data |  |  |  |  |
| Yes                                     | Refuge 1 Length (In) | 75.5  | N/A | Gutter 1 Ponding?    | N/A  |  |  |  |  |
| Yes                                     | Refuge 1 Width (In)  | 96.0  | N/A | Gutter 1 Lip Ht (In) | N/A  |  |  |  |  |
| No                                      | Refuge 1 Slope (%)   | 13.5  | N/A | Gutter 1 Slope (%)   | N/A  |  |  |  |  |
| Yes                                     | Refuge 1 X Slope (%) | 0.3   | N/A | Gutter 1 X Slope (%) | N/A  |  |  |  |  |
| N/A                                     | Painted X Walk1?     | Yes   | N/A | DWS 1 Provided?      | N/A  |  |  |  |  |
| N/A                                     | X Walk 1 Direction   | To NW | N/A | DWS 1 Contrast?      | N/A  |  |  |  |  |
| N/A                                     | X Walk 1 Width (In)  | 125.0 | N/A | DWS 1 Length (In)    | N/A  |  |  |  |  |
| N/A                                     | Road 1 Slope (%)     | 1.3   | N/A | DWS 1 Full Width?    | N/A  |  |  |  |  |
| N/A                                     | Road 1 X Slope (%)   | 3.3   | N/A | DWS 1 Offset (In)    | N/A  |  |  |  |  |
|                                         |                      |       |     |                      |      |  |  |  |  |
| Yes                                     | Refuge 2 Length (In) | 75.5  | N/A | Gutter 2 Ponding?    | N/A  |  |  |  |  |
| Yes                                     | Refuge 2 Width (In)  | 96.0  | N/A | Gutter 2 Lip Ht (In) | N/A  |  |  |  |  |
| No                                      | Refuge 2 Slope (%)   | 18.0  | N/A | Gutter 2 Slope (%)   | N/A  |  |  |  |  |
| Yes                                     | Refuge 2 X Slope (%) | 0.5   | N/A | Gutter 2 X Slope (%) | N/A  |  |  |  |  |
| N/A                                     | Painted X Walk2?     | Yes   | N/A | DWS 2 Provided?      | N/A  |  |  |  |  |
| N/A                                     | X Walk 2 Direction   | To SE | N/A | DWS 2 Contrast?      | N/A  |  |  |  |  |
| N/A                                     | X Walk 2 Width (In)  | 122.0 | N/A | DWS 2 Length (In)    | N/A  |  |  |  |  |
| N/A                                     | Road 2 Slope (%)     | 0.1   | N/A | DWS 2 Full Width?    | N/A  |  |  |  |  |
| N/A                                     | Road 2 X Slope (%)   | 3.8   | N/A | DWS 2 Offset (In)    | N/A  |  |  |  |  |
|                                         |                      |       |     |                      |      |  |  |  |  |
| N/A                                     | Refuge 3 Length (in) | N/A   | N/A | Gutter 3 Ponding?    | N/A  |  |  |  |  |
| N/A                                     | Refuge 3 Width (in)  | N/A   | N/A | Gutter 3 Lip Ht (in) | N/A  |  |  |  |  |
| N/A                                     | Refuge 3 Slope (%)   | N/A   | N/A | Gutter 3 Slope (%)   | N/A  |  |  |  |  |
| N/A                                     | Refuge 3 XSlope (%)  | N/A   | N/A | Gutter 3 XSlope (%)  | N/A  |  |  |  |  |
| N/A                                     | Painted X Walk3?     | No    | N/A | DWS 3 Provided?      | N/A  |  |  |  |  |
| N/A                                     | X Walk 3 Direction   | N/A   | N/A | DWS 3 Contrast?      | N/A  |  |  |  |  |