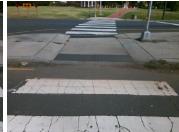

## Field Measurements/Component Compliance

Remove & Replace Entire Refuge.

Surveyor Notes:

Possible Solutions:

N/A

PROW/ADA:

N/A

| Field Measurements/Component Compilance |                      |       |     |                      |      |  |  |  |  |
|-----------------------------------------|----------------------|-------|-----|----------------------|------|--|--|--|--|
| Compliance Description Data             |                      |       | Com | oliance Description  | Data |  |  |  |  |
| Yes                                     | Refuge 1 Length (In) | 75.5  | N/A | Gutter 1 Ponding?    | N/A  |  |  |  |  |
| Yes                                     | Refuge 1 Width (In)  | 96.0  | N/A | Gutter 1 Lip Ht (In) | N/A  |  |  |  |  |
| No                                      | Refuge 1 Slope (%)   | 13.5  | N/A | Gutter 1 Slope (%)   | N/A  |  |  |  |  |
| Yes                                     | Refuge 1 X Slope (%) | 0.3   | N/A | Gutter 1 X Slope (%) | N/A  |  |  |  |  |
| N/A                                     | Painted X Walk1?     | Yes   | N/A | DWS 1 Provided?      | N/A  |  |  |  |  |
| N/A                                     | X Walk 1 Direction   | To NW | N/A | DWS 1 Contrast?      | N/A  |  |  |  |  |
| N/A                                     | X Walk 1 Width (In)  | 125.0 | N/A | DWS 1 Length (In)    | N/A  |  |  |  |  |
| N/A                                     | Road 1 Slope (%)     | 1.3   | N/A | DWS 1 Full Width?    | N/A  |  |  |  |  |
| N/A                                     | Road 1 X Slope (%)   | 3.3   | N/A | DWS 1 Offset (In)    | N/A  |  |  |  |  |
|                                         |                      |       |     |                      |      |  |  |  |  |
| Yes                                     | Refuge 2 Length (In) | 75.5  | N/A | Gutter 2 Ponding?    | N/A  |  |  |  |  |
| Yes                                     | Refuge 2 Width (In)  | 96.0  | N/A | Gutter 2 Lip Ht (In) | N/A  |  |  |  |  |
| No                                      | Refuge 2 Slope (%)   | 18.0  | N/A | Gutter 2 Slope (%)   | N/A  |  |  |  |  |
| Yes                                     | Refuge 2 X Slope (%) | 0.5   | N/A | Gutter 2 X Slope (%) | N/A  |  |  |  |  |
| N/A                                     | Painted X Walk2?     | Yes   | N/A | DWS 2 Provided?      | N/A  |  |  |  |  |
| N/A                                     | X Walk 2 Direction   | To SE | N/A | DWS 2 Contrast?      | N/A  |  |  |  |  |
| N/A                                     | X Walk 2 Width (In)  | 122.0 | N/A | DWS 2 Length (In)    | N/A  |  |  |  |  |
| N/A                                     | Road 2 Slope (%)     | 0.1   | N/A | DWS 2 Full Width?    | N/A  |  |  |  |  |
| N/A                                     | Road 2 X Slope (%)   | 3.8   | N/A | DWS 2 Offset (In)    | N/A  |  |  |  |  |
|                                         |                      |       |     |                      |      |  |  |  |  |
| N/A                                     | Refuge 3 Length (in) | N/A   | N/A | Gutter 3 Ponding?    | N/A  |  |  |  |  |
| N/A                                     | Refuge 3 Width (in)  | N/A   | N/A | Gutter 3 Lip Ht (in) | N/A  |  |  |  |  |
| N/A                                     | Refuge 3 Slope (%)   | N/A   | N/A | Gutter 3 Slope (%)   | N/A  |  |  |  |  |
| N/A                                     | Refuge 3 XSlope (%)  | N/A   | N/A | Gutter 3 XSlope (%)  | N/A  |  |  |  |  |
| N/A                                     | Painted X Walk3?     | No    | N/A | DWS 3 Provided?      | N/A  |  |  |  |  |
| N/A                                     | X Walk 3 Direction   | N/A   | N/A | DWS 3 Contrast?      | N/A  |  |  |  |  |