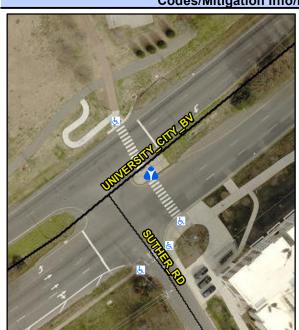

## **Access Compliance Report Public Rights-of-Way** (Island Curb Cuts)

Intersection ID: 5889 Main Street: UNIVERSITY CITY BV **Cross Street: SUTHER\_RD** Location: Ε ADA ID: 1D96EB79EBAA **Curb Cut Type: MedianRefuge2** Initial Pass/Fail: Fail **Overall Compliance: No Severity Score:** 25