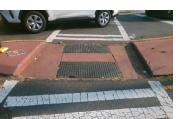

| Com  | pliance Description  | Data Cor  | npliance Description | Data |
|------|----------------------|-----------|----------------------|------|
| No   | Refuge 1 Length (In) | 35.5 N/A  | Gutter 1 Ponding?    | N/A  |
| Yes  | Refuge 1 Width (In)  | 95.0 N/A  | Gutter 1 Lip Ht (In) | N/A  |
| Yes  | Refuge 1 Slope (%)   | 0.3 N/A   | Gutter 1 Slope (%)   | N/A  |
| Yes  | Refuge 1 X Slope (%) | 3.6 N/A   | Gutter 1 X Slope (%) | N/A  |
| N/A  | Painted X Walk1?     | Yes N/A   | DWS 1 Provided?      | N/A  |
| N/A  | X Walk 1 Direction   | To S N/A  | DWS 1 Contrast?      | N/A  |
| N/A  | X Walk 1 Width (In)  | 88.0 N/A  | DWS 1 Length (In)    | N/A  |
| N/A  | Road 1 Slope (%)     | 2.8 N/A   | DWS 1 Full Width?    | N/A  |
| N/A  | Road 1 X Slope (%)   | 1.6 N/A   | DWS 1 Offset (In)    | N/A  |
| No   | Refuge 2 Length (In) | 35.5 N/A  | Gutter 2 Ponding?    | N/A  |
| Yes  | Refuge 2 Width (In)  | 95.0 N/A  | · ·                  | N/A  |
| Yes  | Refuge 2 Slope (%)   | 4.9 N/A   | . ,                  | N/A  |
| Yes  | Refuge 2 X Slope (%) | 1.2 N/A   | - 1 ( )              | N/A  |
| N/A  | Painted X Walk2?     | Yes N/A   | ,                    | N/A  |
| N/A  | X Walk 2 Direction   | To N N/A  |                      | N/A  |
| N/A  | X Walk 2 Width (In)  | 86.0 N/A  | DWS 2 Length (In)    | N/A  |
| N/A  | Road 2 Slope (%)     | 3.3 N/A   | DWS 2 Full Width?    | N/A  |
| N/A  | Road 2 X Slope (%)   | 4.8 N/A   | DWS 2 Offset (In)    | N/A  |
| N/A  | Refuge 3 Length (in) | N/A N/A   | Gutter 3 Ponding?    | N/A  |
| N/A  | Refuge 3 Width (in)  | N/A N/A   | ŭ                    | N/A  |
| N/A  | Refuge 3 Slope (%)   | N/A N/A   | 1 ( )                | N/A  |
| N/A  | Refuge 3 XSlope (%)  | N/A N/A   | , , ,                | N/A  |
| N/A  | Painted X Walk3?     | N/A N/A   | ,                    | N/A  |
| 14/A | i aiiteu A vvaiko!   | IN/A IN/A | DVVO 3 Flovided!     | IN/A |

| 11// | Troluge o Width (III) | 7 117/7 | Oditor o Lip rit (iii)      | 14/74 |
|------|-----------------------|---------|-----------------------------|-------|
| N/A  | Refuge 3 Slope (%)    | A N/A   | Gutter 3 Slope (%)          | N/A   |
| N/A  | Refuge 3 XSlope (%)   | A N/A   | Gutter 3 XSlope (%)         | N/A   |
| N/A  | Painted X Walk3?      | A N/A   | DWS 3 Provided?             | N/A   |
| N/A  | X Walk 3 Direction N/ | A N/A   | DWS 3 Contrast?             | N/A   |
| N/A  | X Walk 3 Width (in)   | A N/A   | DWS 3 Length (in)           | N/A   |
| N/A  | Road 3 Slope (%)      | A N/A   | DWS 3 Full Width?           | N/A   |
| N/A  | Road 3 XSlope (%)     | A N/A   | DWS 3 Offset (in)           | N/A   |
| Yes  | Any Obstructions?     | A N/A   | Storm Grate/Utility Hazard? | N/A   |
| N/A  | Obstruction Type      | N/A     | Storm Grate/Utility Type    |       |
|      | N                     | Α       |                             | N/A   |
| N/A  | Surface Condition God | d       |                             |       |