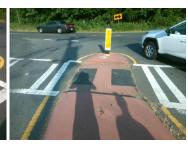

| Com  | pliance Description  | Data Cor  | npliance Description | Data |
|------|----------------------|-----------|----------------------|------|
| No   | Refuge 1 Length (In) | 35.5 N/A  | Gutter 1 Ponding?    | N/A  |
| Yes  | Refuge 1 Width (In)  | 95.0 N/A  | Gutter 1 Lip Ht (In) | N/A  |
| Yes  | Refuge 1 Slope (%)   | 0.3 N/A   | Gutter 1 Slope (%)   | N/A  |
| Yes  | Refuge 1 X Slope (%) | 3.6 N/A   | Gutter 1 X Slope (%) | N/A  |
| N/A  | Painted X Walk1?     | Yes N/A   | DWS 1 Provided?      | N/A  |
| N/A  | X Walk 1 Direction   | To S N/A  | DWS 1 Contrast?      | N/A  |
| N/A  | X Walk 1 Width (In)  | 88.0 N/A  | DWS 1 Length (In)    | N/A  |
| N/A  | Road 1 Slope (%)     | 2.8 N/A   | DWS 1 Full Width?    | N/A  |
| N/A  | Road 1 X Slope (%)   | 1.6 N/A   | DWS 1 Offset (In)    | N/A  |
| No   | Refuge 2 Length (In) | 35.5 N/A  | Gutter 2 Ponding?    | N/A  |
| Yes  | Refuge 2 Width (In)  | 95.0 N/A  | · ·                  | N/A  |
| Yes  | Refuge 2 Slope (%)   | 4.9 N/A   | . ,                  | N/A  |
| Yes  | Refuge 2 X Slope (%) | 1.2 N/A   | - 1 ( )              | N/A  |
| N/A  | Painted X Walk2?     | Yes N/A   | ,                    | N/A  |
| N/A  | X Walk 2 Direction   | To N N/A  |                      | N/A  |
| N/A  | X Walk 2 Width (In)  | 86.0 N/A  | DWS 2 Length (In)    | N/A  |
| N/A  | Road 2 Slope (%)     | 3.3 N/A   | DWS 2 Full Width?    | N/A  |
| N/A  | Road 2 X Slope (%)   | 4.8 N/A   | DWS 2 Offset (In)    | N/A  |
| N/A  | Refuge 3 Length (in) | N/A N/A   | Gutter 3 Ponding?    | N/A  |
| N/A  | Refuge 3 Width (in)  | N/A N/A   | ŭ                    | N/A  |
| N/A  | Refuge 3 Slope (%)   | N/A N/A   | 1 ( )                | N/A  |
| N/A  | Refuge 3 XSlope (%)  | N/A N/A   | , , ,                | N/A  |
| N/A  | Painted X Walk3?     | N/A N/A   | ,                    | N/A  |
| 14/A | i aiiteu A vvaiko!   | IN/A IN/A | DVVO 3 Flovided!     | IN/A |

| 11// | Troluge o Width (III) | 7 117/7 | Oditor o Lip rit (iii)      | 14/74 |
|------|-----------------------|---------|-----------------------------|-------|
| N/A  | Refuge 3 Slope (%)    | A N/A   | Gutter 3 Slope (%)          | N/A   |
| N/A  | Refuge 3 XSlope (%)   | A N/A   | Gutter 3 XSlope (%)         | N/A   |
| N/A  | Painted X Walk3?      | A N/A   | DWS 3 Provided?             | N/A   |
| N/A  | X Walk 3 Direction N/ | A N/A   | DWS 3 Contrast?             | N/A   |
| N/A  | X Walk 3 Width (in)   | A N/A   | DWS 3 Length (in)           | N/A   |
| N/A  | Road 3 Slope (%)      | A N/A   | DWS 3 Full Width?           | N/A   |
| N/A  | Road 3 XSlope (%)     | A N/A   | DWS 3 Offset (in)           | N/A   |
| Yes  | Any Obstructions?     | A N/A   | Storm Grate/Utility Hazard? | N/A   |
| N/A  | Obstruction Type      | N/A     | Storm Grate/Utility Type    |       |
|      | N                     | Α       |                             | N/A   |
| N/A  | Surface Condition God | d       |                             |       |