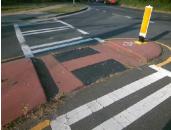

| Com  | pliance Description  | Data Cor  | npliance Description | Data |
|------|----------------------|-----------|----------------------|------|
| No   | Refuge 1 Length (In) | 35.5 N/A  | Gutter 1 Ponding?    | N/A  |
| Yes  | Refuge 1 Width (In)  | 95.0 N/A  | Gutter 1 Lip Ht (In) | N/A  |
| Yes  | Refuge 1 Slope (%)   | 0.3 N/A   | Gutter 1 Slope (%)   | N/A  |
| Yes  | Refuge 1 X Slope (%) | 3.6 N/A   | Gutter 1 X Slope (%) | N/A  |
| N/A  | Painted X Walk1?     | Yes N/A   | DWS 1 Provided?      | N/A  |
| N/A  | X Walk 1 Direction   | To S N/A  | DWS 1 Contrast?      | N/A  |
| N/A  | X Walk 1 Width (In)  | 88.0 N/A  | DWS 1 Length (In)    | N/A  |
| N/A  | Road 1 Slope (%)     | 2.8 N/A   | DWS 1 Full Width?    | N/A  |
| N/A  | Road 1 X Slope (%)   | 1.6 N/A   | DWS 1 Offset (In)    | N/A  |
| No   | Refuge 2 Length (In) | 35.5 N/A  | Gutter 2 Ponding?    | N/A  |
| Yes  | Refuge 2 Width (In)  | 95.0 N/A  | · ·                  | N/A  |
| Yes  | Refuge 2 Slope (%)   | 4.9 N/A   | . ,                  | N/A  |
| Yes  | Refuge 2 X Slope (%) | 1.2 N/A   | - 1 ( )              | N/A  |
| N/A  | Painted X Walk2?     | Yes N/A   | ,                    | N/A  |
| N/A  | X Walk 2 Direction   | To N N/A  |                      | N/A  |
| N/A  | X Walk 2 Width (In)  | 86.0 N/A  | DWS 2 Length (In)    | N/A  |
| N/A  | Road 2 Slope (%)     | 3.3 N/A   | DWS 2 Full Width?    | N/A  |
| N/A  | Road 2 X Slope (%)   | 4.8 N/A   | DWS 2 Offset (In)    | N/A  |
| N/A  | Refuge 3 Length (in) | N/A N/A   | Gutter 3 Ponding?    | N/A  |
| N/A  | Refuge 3 Width (in)  | N/A N/A   | ŭ                    | N/A  |
| N/A  | Refuge 3 Slope (%)   | N/A N/A   | 1 ( )                | N/A  |
| N/A  | Refuge 3 XSlope (%)  | N/A N/A   | , , ,                | N/A  |
| N/A  | Painted X Walk3?     | N/A N/A   | ,                    | N/A  |
| 14/A | i aiiteu A vvaiko!   | IN/A IN/A | DVVO 3 Flovided!     | IN/A |

| 11// | Troluge o Width (III) | 7 117/7 | Oditor o Lip rit (iii)      | 14/74 |
|------|-----------------------|---------|-----------------------------|-------|
| N/A  | Refuge 3 Slope (%)    | A N/A   | Gutter 3 Slope (%)          | N/A   |
| N/A  | Refuge 3 XSlope (%)   | A N/A   | Gutter 3 XSlope (%)         | N/A   |
| N/A  | Painted X Walk3?      | A N/A   | DWS 3 Provided?             | N/A   |
| N/A  | X Walk 3 Direction N/ | A N/A   | DWS 3 Contrast?             | N/A   |
| N/A  | X Walk 3 Width (in)   | A N/A   | DWS 3 Length (in)           | N/A   |
| N/A  | Road 3 Slope (%)      | A N/A   | DWS 3 Full Width?           | N/A   |
| N/A  | Road 3 XSlope (%)     | A N/A   | DWS 3 Offset (in)           | N/A   |
| Yes  | Any Obstructions?     | A N/A   | Storm Grate/Utility Hazard? | N/A   |
| N/A  | Obstruction Type      | N/A     | Storm Grate/Utility Type    |       |
|      | N                     | Α       |                             | N/A   |
| N/A  | Surface Condition God | d       |                             |       |