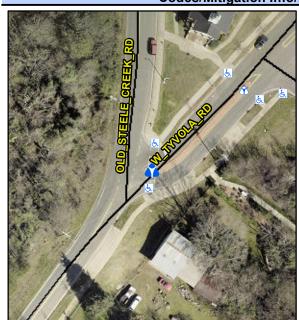

## Access Compliance Report Public Rights-of-Way (Island Curb Cuts)

Intersection ID: 14511 Main Street: OLD\_STEELE\_CREEK\_RD Cross Street: W\_TYVOLA\_RD Location: E

ADA ID: 1E3874CB8F4A Curb Cut Type: MedianRefuge2 Initial Pass/Fail: Fail Overall Compliance: No Severity Score: 1.25