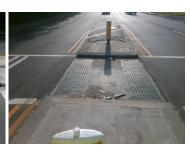

## Field Measurements/Component Compliance

Data Compliance

Description

Remove & Replace Detectable Warning System.

Surveyor Notes:

Possible Solutions:

N/A

PROW/ADA:

N/A

| Yes | Refuge 1 Length (In) | 48.5  | Yes | Gutter 1 Ponding?    | No   |
|-----|----------------------|-------|-----|----------------------|------|
| Yes | Refuge 1 Width (In)  | 118.0 | Yes | Gutter 1 Lip Ht (In) | 0.0  |
| Yes | Refuge 1 Slope (%)   | 1.7   | Yes | Gutter 1 Slope (%)   | 2.6  |
| Yes | Refuge 1 X Slope (%) | 1.7   | Yes | Gutter 1 X Slope (%) | 1.4  |
| N/A | Painted X Walk1?     | Yes   | Yes | DWS 1 Provided?      | Yes  |
| N/A | X Walk 1 Direction   | To N  | Yes | DWS 1 Contrast?      | Yes  |
| N/A | X Walk 1 Width (In)  | 119.0 | Yes | DWS 1 Length (In)    | 24.0 |
| N/A | Road 1 Slope (%)     | 1.5   | No  | DWS 1 Full Width?    | No   |
| N/A | Road 1 X Slope (%)   | 1.7   | No  | DWS 1 Offset (In)    | 4.0  |
|     |                      |       |     |                      |      |
| Yes | Refuge 2 Length (In) | 48.5  | Yes | Gutter 2 Ponding?    | No   |
| Yes | Refuge 2 Width (In)  | 118.0 | Yes | Gutter 2 Lip Ht (In) | 0.0  |
| Yes | Refuge 2 Slope (%)   | 1.9   | Yes | Gutter 2 Slope (%)   | 2.3  |
| Yes | Refuge 2 X Slope (%) | 1.2   | Yes | Gutter 2 X Slope (%) | 0.6  |
| N/A | Painted X Walk2?     | Yes   | Yes | DWS 2 Provided?      | Yes  |
| N/A | X Walk 2 Direction   | To S  | Yes | DWS 2 Contrast?      | Yes  |
| N/A | X Walk 2 Width (In)  | 120.0 | Yes | DWS 2 Length (In)    | 24.0 |
| N/A | Road 2 Slope (%)     | 0.7   | No  | DWS 2 Full Width?    | No   |
| N/A | Road 2 X Slope (%)   | 1.4   | No  | DWS 2 Offset (In)    | 4.0  |
| N/A | Refuge 3 Length (in) | N/A   | N/A | Gutter 3 Ponding?    | N/A  |
| N/A | Refuge 3 Width (in)  | N/A   | N/A | Gutter 3 Lip Ht (in) | N/A  |
| N/A | Refuge 3 Slope (%)   | N/A   | N/A | Gutter 3 Slope (%)   | N/A  |
| N/A | Refuge 3 XSlope (%)  | N/A   | N/A | Gutter 3 XSlope (%)  | N/A  |
| N/A | Painted X Walk3?     | N/A   | N/A | DWS 3 Provided?      | N/A  |
| N/A | X Walk 3 Direction   | N/A   | N/A | DWS 3 Contrast?      | N/A  |
| N/A | X Walk 3 Width (in)  | N/A   | N/A | DWS 3 Length (in)    | N/A  |
| N/A | Road 3 Slope (%)     | N/A   | N/A | DWS 3 Full Width?    | N/A  |
|     |                      |       |     |                      |      |