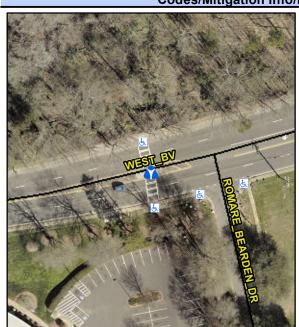

## Access Compliance Report Public Rights-of-Way (Island Curb Cuts)

Data

N/A

No

N/A

Intersection ID: 14011Main Street: WEST\_BVCross Street: ROMARE\_BEARDEN\_DRLocation: WADA ID: 1EE26CE13511Curb Cut Type: MedianRefuge2Initial Pass/Fail: Pass Overall Compliance: No Severity Score: 5