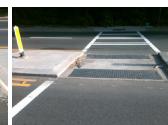

## Field Measurements/Component Compliance

Data Compliance

Description

Remove & Replace Detectable Warning System.

Surveyor Notes:

Possible Solutions:

N/A

PROW/ADA:

N/A

| Yes | Refuge 1 Length (In) | 48.5  | Yes | Gutter 1 Ponding?    | No   |
|-----|----------------------|-------|-----|----------------------|------|
| Yes | Refuge 1 Width (In)  | 118.0 | Yes | Gutter 1 Lip Ht (In) | 0.0  |
| Yes | Refuge 1 Slope (%)   | 1.7   | Yes | Gutter 1 Slope (%)   | 2.6  |
| Yes | Refuge 1 X Slope (%) | 1.7   | Yes | Gutter 1 X Slope (%) | 1.4  |
| N/A | Painted X Walk1?     | Yes   | Yes | DWS 1 Provided?      | Yes  |
| N/A | X Walk 1 Direction   | To N  | Yes | DWS 1 Contrast?      | Yes  |
| N/A | X Walk 1 Width (In)  | 119.0 | Yes | DWS 1 Length (In)    | 24.0 |
| N/A | Road 1 Slope (%)     | 1.5   | No  | DWS 1 Full Width?    | No   |
| N/A | Road 1 X Slope (%)   | 1.7   | No  | DWS 1 Offset (In)    | 4.0  |
|     |                      |       |     |                      |      |
| Yes | Refuge 2 Length (In) | 48.5  | Yes | Gutter 2 Ponding?    | No   |
| Yes | Refuge 2 Width (In)  | 118.0 | Yes | Gutter 2 Lip Ht (In) | 0.0  |
| Yes | Refuge 2 Slope (%)   | 1.9   | Yes | Gutter 2 Slope (%)   | 2.3  |
| Yes | Refuge 2 X Slope (%) | 1.2   | Yes | Gutter 2 X Slope (%) | 0.6  |
| N/A | Painted X Walk2?     | Yes   | Yes | DWS 2 Provided?      | Yes  |
| N/A | X Walk 2 Direction   | To S  | Yes | DWS 2 Contrast?      | Yes  |
| N/A | X Walk 2 Width (In)  | 120.0 | Yes | DWS 2 Length (In)    | 24.0 |
| N/A | Road 2 Slope (%)     | 0.7   | No  | DWS 2 Full Width?    | No   |
| N/A | Road 2 X Slope (%)   | 1.4   | No  | DWS 2 Offset (In)    | 4.0  |
| N/A | Refuge 3 Length (in) | N/A   | N/A | Gutter 3 Ponding?    | N/A  |
| N/A | Refuge 3 Width (in)  | N/A   | N/A | Gutter 3 Lip Ht (in) | N/A  |
| N/A | Refuge 3 Slope (%)   | N/A   | N/A | Gutter 3 Slope (%)   | N/A  |
| N/A | Refuge 3 XSlope (%)  | N/A   | N/A | Gutter 3 XSlope (%)  | N/A  |
| N/A | Painted X Walk3?     | N/A   | N/A | DWS 3 Provided?      | N/A  |
| N/A | X Walk 3 Direction   | N/A   | N/A | DWS 3 Contrast?      | N/A  |
| N/A | X Walk 3 Width (in)  | N/A   | N/A | DWS 3 Length (in)    | N/A  |
| N/A | Road 3 Slope (%)     | N/A   | N/A | DWS 3 Full Width?    | N/A  |
|     |                      |       |     |                      |      |