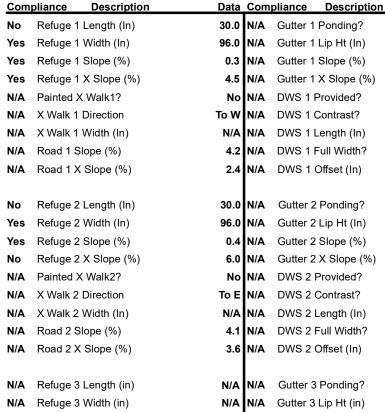

## Field Measurements/Component Compliance

Remove & Replace Entire Refuge.

Surveyor Notes: N/A

Possible Solutions:

PROW/ADA:

N/A

Total Cost: \$ 3000.00

| N/A | Refuge 3 Width (in)  | I/A N/A | Gutter 3 Lip Ht (in)          | N/A |
|-----|----------------------|---------|-------------------------------|-----|
| N/A | Refuge 3 Slope (%)   | I/A N/A | Gutter 3 Slope (%)            | N/A |
| N/A | Refuge 3 XSlope (%)  | I/A N/A | Gutter 3 XSlope (%)           | N/A |
| N/A | Painted X Walk3?     | I/A N/A | A DWS 3 Provided?             | N/A |
| N/A | X Walk 3 Direction   | I/A N/A | A DWS 3 Contrast?             | N/A |
| N/A | X Walk 3 Width (in)  | I/A N/A | DWS 3 Length (in)             | N/A |
| N/A | Road 3 Slope (%)     | I/A N/A | DWS 3 Full Width?             | N/A |
| N/A | Road 3 XSlope (%)    | I/A N/A | A DWS 3 Offset (in)           | N/A |
| Yes | Any Obstructions?    | I/A N/A | A Storm Grate/Utility Hazard? | N/A |
| N/A | Obstruction Type     | N/A     | A Storm Grate/Utility Type    |     |
|     | N                    | I/A     |                               | N/A |
| N/A | Surface Condition Go | od      |                               |     |