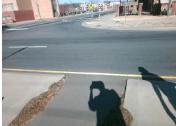

## Field Measurements/Component Compliance

2.6 N/A

Data Compliance

**60.0 N/A** Gutter 1 Ponding?

**72.0 N/A** Gutter 1 Lip Ht (In)

Gutter 1 Slope (%)

Description

Remove & Replace Entire Refuge.

Surveyor Notes:
N/A

PROW/ADA:

Possible Solutions:

N/A

Refuge 1 X Slope (%) 3.6 N/A Gutter 1 X Slope (%) Painted X Walk1? No N/A DWS 1 Provided? N/A X Walk 1 Direction To NW N/A DWS 1 Contrast? X Walk 1 Width (In) N/A N/A DWS 1 Length (In) DWS 1 Full Width? Road 1 Slope (%) Road 1 X Slope (%) **3.1 N/A** DWS 1 Offset (In) 60.0 N/A Gutter 2 Ponding? Refuge 2 Length (In) Refuge 2 Width (In) 72.0 N/A Gutter 2 Lip Ht (In) Yes Refuge 2 Slope (%) Gutter 2 Slope (%) Refuge 2 X Slope (%) 3.7 N/A Gutter 2 X Slope (%) N/A Painted X Walk2? No N/A DWS 2 Provided? To SE DWS 2 Contrast? X Walk 2 Direction X Walk 2 Width (In) N/A N/A DWS 2 Length (In) DWS 2 Full Width? Road 2 Slope (%) Road 2 X Slope (%) 2.6 N/A DWS 2 Offset (In) Refuge 3 Length (in) N/A N/A Gutter 3 Ponding?