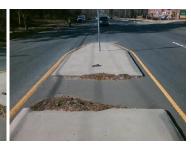

## Field Measurements/Component Compliance

2.6 N/A

Data Compliance

**60.0 N/A** Gutter 1 Ponding?

**72.0 N/A** Gutter 1 Lip Ht (In)

Gutter 1 Slope (%)

Description

Remove & Replace Entire Refuge.

Surveyor Notes:
N/A

PROW/ADA:

Possible Solutions:

N/A

Refuge 1 X Slope (%) 3.6 N/A Gutter 1 X Slope (%) Painted X Walk1? No N/A DWS 1 Provided? N/A X Walk 1 Direction To NW N/A DWS 1 Contrast? X Walk 1 Width (In) N/A N/A DWS 1 Length (In) DWS 1 Full Width? Road 1 Slope (%) Road 1 X Slope (%) **3.1 N/A** DWS 1 Offset (In) 60.0 N/A Gutter 2 Ponding? Refuge 2 Length (In) Refuge 2 Width (In) 72.0 N/A Gutter 2 Lip Ht (In) Yes Refuge 2 Slope (%) Gutter 2 Slope (%) Refuge 2 X Slope (%) 3.7 N/A Gutter 2 X Slope (%) N/A Painted X Walk2? No N/A DWS 2 Provided? To SE DWS 2 Contrast? X Walk 2 Direction X Walk 2 Width (In) N/A N/A DWS 2 Length (In) DWS 2 Full Width? Road 2 Slope (%) Road 2 X Slope (%) 2.6 N/A DWS 2 Offset (In) Refuge 3 Length (in) N/A N/A Gutter 3 Ponding?