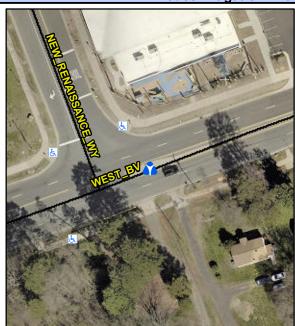

## Access Compliance Report Public Rights-of-Way (Island Curb Cuts)

Data

N/A

N/Δ

Intersection ID: 52494Main Street: WEST\_BVCross Street: NEW\_RENAISSANCE\_WYLocation: NEADA ID: 1FBDAE4EF379Curb Cut Type: MedianRefuge2Initial Pass/Fail: Fail Overall Compliance: NoSeverity Score: 1.25