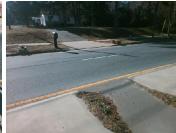

## Field Measurements/Component Compliance

2.6 N/A

Data Compliance

**60.0 N/A** Gutter 1 Ponding?

**72.0 N/A** Gutter 1 Lip Ht (In)

Gutter 1 Slope (%)

Description

Remove & Replace Entire Refuge.

Surveyor Notes:
N/A

PROW/ADA:

Possible Solutions:

N/A

Refuge 1 X Slope (%) 3.6 N/A Gutter 1 X Slope (%) Painted X Walk1? No N/A DWS 1 Provided? N/A X Walk 1 Direction To NW N/A DWS 1 Contrast? X Walk 1 Width (In) N/A N/A DWS 1 Length (In) DWS 1 Full Width? Road 1 Slope (%) Road 1 X Slope (%) **3.1 N/A** DWS 1 Offset (In) 60.0 N/A Gutter 2 Ponding? Refuge 2 Length (In) Refuge 2 Width (In) 72.0 N/A Gutter 2 Lip Ht (In) Yes Refuge 2 Slope (%) Gutter 2 Slope (%) Refuge 2 X Slope (%) 3.7 N/A Gutter 2 X Slope (%) N/A Painted X Walk2? No N/A DWS 2 Provided? To SE DWS 2 Contrast? X Walk 2 Direction X Walk 2 Width (In) N/A N/A DWS 2 Length (In) DWS 2 Full Width? Road 2 Slope (%) Road 2 X Slope (%) 2.6 N/A DWS 2 Offset (In) Refuge 3 Length (in) N/A N/A Gutter 3 Ponding?