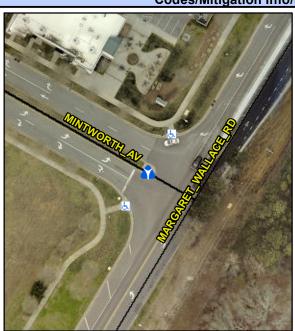

## Access Compliance Report Public Rights-of-Way (Island Curb Cuts)

<u>Data</u>

N/A

N/A

N/A

N/A

N/A

Intersection ID: 49333 Main Street: MARGARET\_WALLACE\_RD Cross Street: MINTWORTH\_AV Location: NW