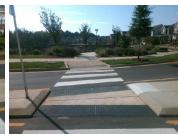

## Field Measurements/Component Compliance

Remove & Replace Entire Refuge.

Surveyor Notes:

Possible Solutions:

N/A

PROW/ADA:

N/A

| Tield incusarements/component compilation |                      |       |      |                      |      |  |  |  |  |
|-------------------------------------------|----------------------|-------|------|----------------------|------|--|--|--|--|
| Com                                       | pliance Description  | Data  | Com  | pliance Description  | Data |  |  |  |  |
| Yes                                       | Refuge 1 Length (In) | 36.0  | N/A  | Gutter 1 Ponding?    | N/A  |  |  |  |  |
| Yes                                       | Refuge 1 Width (In)  | 120.0 | N/A  | Gutter 1 Lip Ht (In) | N/A  |  |  |  |  |
| Yes                                       | Refuge 1 Slope (%)   | 4.5   | N/A  | Gutter 1 Slope (%)   | N/A  |  |  |  |  |
| Yes                                       | Refuge 1 X Slope (%) | 2.5   | N/A  | Gutter 1 X Slope (%) | N/A  |  |  |  |  |
| N/A                                       | Painted X Walk1?     | Yes   | N/A  | DWS 1 Provided?      | N/A  |  |  |  |  |
| N/A                                       | X Walk 1 Direction   | To N  | N/A  | DWS 1 Contrast?      | N/A  |  |  |  |  |
| N/A                                       | X Walk 1 Width (In)  | 121.0 | N/A  | DWS 1 Length (In)    | N/A  |  |  |  |  |
| N/A                                       | Road 1 Slope (%)     | 2.5   | N/A  | DWS 1 Full Width?    | N/A  |  |  |  |  |
| N/A                                       | Road 1 X Slope (%)   | 0.8   | N/A  | DWS 1 Offset (In)    | N/A  |  |  |  |  |
|                                           |                      |       |      |                      |      |  |  |  |  |
| Yes                                       | Refuge 2 Length (In) | 36.0  | N/A  | Gutter 2 Ponding?    | N/A  |  |  |  |  |
| Yes                                       | Refuge 2 Width (In)  | 120.0 | N/A  | Gutter 2 Lip Ht (In) | N/A  |  |  |  |  |
| Yes                                       | Refuge 2 Slope (%)   | 0.7   | N/A  | Gutter 2 Slope (%)   | N/A  |  |  |  |  |
| Yes                                       | Refuge 2 X Slope (%) | 3.2   | N/A  | Gutter 2 X Slope (%) | N/A  |  |  |  |  |
| N/A                                       | Painted X Walk2?     | Yes   | N/A  | DWS 2 Provided?      | N/A  |  |  |  |  |
| N/A                                       | X Walk 2 Direction   | To S  | N/A  | DWS 2 Contrast?      | N/A  |  |  |  |  |
| N/A                                       | X Walk 2 Width (In)  | 121.0 | N/A  | DWS 2 Length (In)    | N/A  |  |  |  |  |
| N/A                                       | Road 2 Slope (%)     | 3.3   | N/A  | DWS 2 Full Width?    | N/A  |  |  |  |  |
| N/A                                       | Road 2 X Slope (%)   | 2.4   | N/A  | DWS 2 Offset (In)    | N/A  |  |  |  |  |
|                                           |                      |       |      |                      |      |  |  |  |  |
| N/A                                       | Refuge 3 Length (in) | N/A   | N/A  | Gutter 3 Ponding?    | N/A  |  |  |  |  |
| N/A                                       | Refuge 3 Width (in)  | N/A   | N/A  | Gutter 3 Lip Ht (in) | N/A  |  |  |  |  |
| N/A                                       | Refuge 3 Slope (%)   | N/A   | N/A  | Gutter 3 Slope (%)   | N/A  |  |  |  |  |
| N/A                                       | Refuge 3 XSlope (%)  | N/A   | N/A  | Gutter 3 XSlope (%)  | N/A  |  |  |  |  |
| N/A                                       | Dainted V Walk22     | NI/A  | NI/A | DWS 3 Provided?      | NI/A |  |  |  |  |