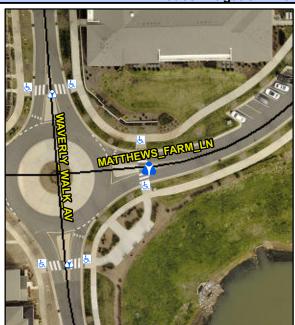

## **Access Compliance Report Public Rights-of-Way** (Island Curb Cuts)

Intersection ID: 53488 Main Street: WAVERLY WALK AV **Cross Street: MATTHEWS FARM LN** Location: Ε ADA ID: 21453C56506D Curb Cut Type: MedianRefuge2 Initial Pass/Fail: Fail **Overall Compliance: No** Severity Score: 1.25