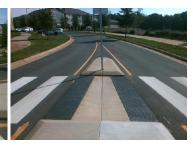

## Field Measurements/Component Compliance

Remove & Replace Entire Refuge.

Surveyor Notes:

Possible Solutions:

N/A

PROW/ADA:

N/A

| Tield incusarements/component compilation |                      |       |      |                      |      |  |  |  |  |
|-------------------------------------------|----------------------|-------|------|----------------------|------|--|--|--|--|
| Com                                       | pliance Description  | Data  | Com  | pliance Description  | Data |  |  |  |  |
| Yes                                       | Refuge 1 Length (In) | 36.0  | N/A  | Gutter 1 Ponding?    | N/A  |  |  |  |  |
| Yes                                       | Refuge 1 Width (In)  | 120.0 | N/A  | Gutter 1 Lip Ht (In) | N/A  |  |  |  |  |
| Yes                                       | Refuge 1 Slope (%)   | 4.5   | N/A  | Gutter 1 Slope (%)   | N/A  |  |  |  |  |
| Yes                                       | Refuge 1 X Slope (%) | 2.5   | N/A  | Gutter 1 X Slope (%) | N/A  |  |  |  |  |
| N/A                                       | Painted X Walk1?     | Yes   | N/A  | DWS 1 Provided?      | N/A  |  |  |  |  |
| N/A                                       | X Walk 1 Direction   | To N  | N/A  | DWS 1 Contrast?      | N/A  |  |  |  |  |
| N/A                                       | X Walk 1 Width (In)  | 121.0 | N/A  | DWS 1 Length (In)    | N/A  |  |  |  |  |
| N/A                                       | Road 1 Slope (%)     | 2.5   | N/A  | DWS 1 Full Width?    | N/A  |  |  |  |  |
| N/A                                       | Road 1 X Slope (%)   | 0.8   | N/A  | DWS 1 Offset (In)    | N/A  |  |  |  |  |
|                                           |                      |       |      |                      |      |  |  |  |  |
| Yes                                       | Refuge 2 Length (In) | 36.0  | N/A  | Gutter 2 Ponding?    | N/A  |  |  |  |  |
| Yes                                       | Refuge 2 Width (In)  | 120.0 | N/A  | Gutter 2 Lip Ht (In) | N/A  |  |  |  |  |
| Yes                                       | Refuge 2 Slope (%)   | 0.7   | N/A  | Gutter 2 Slope (%)   | N/A  |  |  |  |  |
| Yes                                       | Refuge 2 X Slope (%) | 3.2   | N/A  | Gutter 2 X Slope (%) | N/A  |  |  |  |  |
| N/A                                       | Painted X Walk2?     | Yes   | N/A  | DWS 2 Provided?      | N/A  |  |  |  |  |
| N/A                                       | X Walk 2 Direction   | To S  | N/A  | DWS 2 Contrast?      | N/A  |  |  |  |  |
| N/A                                       | X Walk 2 Width (In)  | 121.0 | N/A  | DWS 2 Length (In)    | N/A  |  |  |  |  |
| N/A                                       | Road 2 Slope (%)     | 3.3   | N/A  | DWS 2 Full Width?    | N/A  |  |  |  |  |
| N/A                                       | Road 2 X Slope (%)   | 2.4   | N/A  | DWS 2 Offset (In)    | N/A  |  |  |  |  |
|                                           |                      |       |      |                      |      |  |  |  |  |
| N/A                                       | Refuge 3 Length (in) | N/A   | N/A  | Gutter 3 Ponding?    | N/A  |  |  |  |  |
| N/A                                       | Refuge 3 Width (in)  | N/A   | N/A  | Gutter 3 Lip Ht (in) | N/A  |  |  |  |  |
| N/A                                       | Refuge 3 Slope (%)   | N/A   | N/A  | Gutter 3 Slope (%)   | N/A  |  |  |  |  |
| N/A                                       | Refuge 3 XSlope (%)  | N/A   | N/A  | Gutter 3 XSlope (%)  | N/A  |  |  |  |  |
| N/A                                       | Dainted V Walk22     | NI/A  | NI/A | DWS 3 Provided?      | NI/A |  |  |  |  |