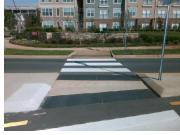

## Field Measurements/Component Compliance

Remove & Replace Entire Refuge.

Surveyor Notes:

Possible Solutions:

N/A

PROW/ADA:

N/A

| Tield incusarements/component compilation |                      |       |      |                      |      |  |  |  |  |
|-------------------------------------------|----------------------|-------|------|----------------------|------|--|--|--|--|
| Com                                       | pliance Description  | Data  | Com  | pliance Description  | Data |  |  |  |  |
| Yes                                       | Refuge 1 Length (In) | 36.0  | N/A  | Gutter 1 Ponding?    | N/A  |  |  |  |  |
| Yes                                       | Refuge 1 Width (In)  | 120.0 | N/A  | Gutter 1 Lip Ht (In) | N/A  |  |  |  |  |
| Yes                                       | Refuge 1 Slope (%)   | 4.5   | N/A  | Gutter 1 Slope (%)   | N/A  |  |  |  |  |
| Yes                                       | Refuge 1 X Slope (%) | 2.5   | N/A  | Gutter 1 X Slope (%) | N/A  |  |  |  |  |
| N/A                                       | Painted X Walk1?     | Yes   | N/A  | DWS 1 Provided?      | N/A  |  |  |  |  |
| N/A                                       | X Walk 1 Direction   | To N  | N/A  | DWS 1 Contrast?      | N/A  |  |  |  |  |
| N/A                                       | X Walk 1 Width (In)  | 121.0 | N/A  | DWS 1 Length (In)    | N/A  |  |  |  |  |
| N/A                                       | Road 1 Slope (%)     | 2.5   | N/A  | DWS 1 Full Width?    | N/A  |  |  |  |  |
| N/A                                       | Road 1 X Slope (%)   | 0.8   | N/A  | DWS 1 Offset (In)    | N/A  |  |  |  |  |
|                                           |                      |       |      |                      |      |  |  |  |  |
| Yes                                       | Refuge 2 Length (In) | 36.0  | N/A  | Gutter 2 Ponding?    | N/A  |  |  |  |  |
| Yes                                       | Refuge 2 Width (In)  | 120.0 | N/A  | Gutter 2 Lip Ht (In) | N/A  |  |  |  |  |
| Yes                                       | Refuge 2 Slope (%)   | 0.7   | N/A  | Gutter 2 Slope (%)   | N/A  |  |  |  |  |
| Yes                                       | Refuge 2 X Slope (%) | 3.2   | N/A  | Gutter 2 X Slope (%) | N/A  |  |  |  |  |
| N/A                                       | Painted X Walk2?     | Yes   | N/A  | DWS 2 Provided?      | N/A  |  |  |  |  |
| N/A                                       | X Walk 2 Direction   | To S  | N/A  | DWS 2 Contrast?      | N/A  |  |  |  |  |
| N/A                                       | X Walk 2 Width (In)  | 121.0 | N/A  | DWS 2 Length (In)    | N/A  |  |  |  |  |
| N/A                                       | Road 2 Slope (%)     | 3.3   | N/A  | DWS 2 Full Width?    | N/A  |  |  |  |  |
| N/A                                       | Road 2 X Slope (%)   | 2.4   | N/A  | DWS 2 Offset (In)    | N/A  |  |  |  |  |
|                                           |                      |       |      |                      |      |  |  |  |  |
| N/A                                       | Refuge 3 Length (in) | N/A   | N/A  | Gutter 3 Ponding?    | N/A  |  |  |  |  |
| N/A                                       | Refuge 3 Width (in)  | N/A   | N/A  | Gutter 3 Lip Ht (in) | N/A  |  |  |  |  |
| N/A                                       | Refuge 3 Slope (%)   | N/A   | N/A  | Gutter 3 Slope (%)   | N/A  |  |  |  |  |
| N/A                                       | Refuge 3 XSlope (%)  | N/A   | N/A  | Gutter 3 XSlope (%)  | N/A  |  |  |  |  |
| N/A                                       | Dainted V Walk22     | NI/A  | NI/A | DWS 3 Provided?      | NI/A |  |  |  |  |