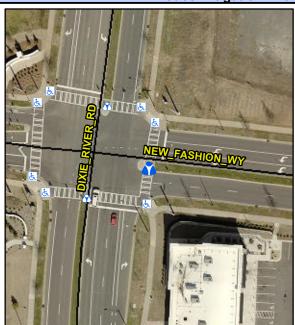

## **Access Compliance Report Public Rights-of-Way** (Island Curb Cuts)

Data

N/A

Main Street: DIXIE\_RIVER\_RD Intersection ID: 10003849 **Cross Street: NEW FASHION WY** Ε Location: 0 **ADA ID: 2146A4D7DC2D** Curb Cut Type: MedianRefuge2 Initial Pass/Fail: Fail **Overall Compliance: No Severity Score:** 