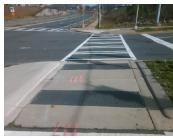

## Field Measurements/Component Compliance

Possible Solutions: Remove & Replace Entire Refuge. Surveyor Notes: N/A

PROW/ADA:

N/A

Total Cost:

Refuge 3 Length (in)

| N/A | Refuge 3 Width (in) N/ | A N/A | Gutter 3 Lip Ht (in)        | N/A |
|-----|------------------------|-------|-----------------------------|-----|
| N/A | Refuge 3 Slope (%)     | A N/A | Gutter 3 Slope (%)          | N/A |
| N/A | Refuge 3 XSlope (%)    | A N/A | Gutter 3 XSlope (%)         | N/A |
| N/A | Painted X Walk3? N/.   | A N/A | DWS 3 Provided?             | N/A |
| N/A | X Walk 3 Direction N/. | A N/A | DWS 3 Contrast?             | N/A |
| N/A | X Walk 3 Width (in) N/ | A N/A | DWS 3 Length (in)           | N/A |
| N/A | Road 3 Slope (%)       | A N/A | DWS 3 Full Width?           | N/A |
| N/A | Road 3 XSlope (%)      | A N/A | DWS 3 Offset (in)           | N/A |
| Yes | Any Obstructions? N/   | A N/A | Storm Grate/Utility Hazard? | N/A |
| N/A | Obstruction Type       | N/A   | Storm Grate/Utility Type    |     |
|     | N/                     | A     |                             | N/A |
| N/A | Surface Condition Goo  | d     |                             |     |
|     |                        |       |                             |     |