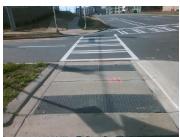

## Field Measurements/Component Compliance

Possible Solutions: Remove & Replace Entire Refuge. Surveyor Notes: N/A

PROW/ADA:

N/A

Total Cost:

Refuge 3 Length (in)

| N/A | Refuge 3 Width (in) N/ | A N/A | Gutter 3 Lip Ht (in)        | N/A |
|-----|------------------------|-------|-----------------------------|-----|
| N/A | Refuge 3 Slope (%)     | A N/A | Gutter 3 Slope (%)          | N/A |
| N/A | Refuge 3 XSlope (%)    | A N/A | Gutter 3 XSlope (%)         | N/A |
| N/A | Painted X Walk3? N/.   | A N/A | DWS 3 Provided?             | N/A |
| N/A | X Walk 3 Direction N/. | A N/A | DWS 3 Contrast?             | N/A |
| N/A | X Walk 3 Width (in) N/ | A N/A | DWS 3 Length (in)           | N/A |
| N/A | Road 3 Slope (%)       | A N/A | DWS 3 Full Width?           | N/A |
| N/A | Road 3 XSlope (%)      | A N/A | DWS 3 Offset (in)           | N/A |
| Yes | Any Obstructions? N/   | A N/A | Storm Grate/Utility Hazard? | N/A |
| N/A | Obstruction Type       | N/A   | Storm Grate/Utility Type    |     |
|     | N/                     | A     |                             | N/A |
| N/A | Surface Condition Goo  | d     |                             |     |
|     |                        |       |                             |     |