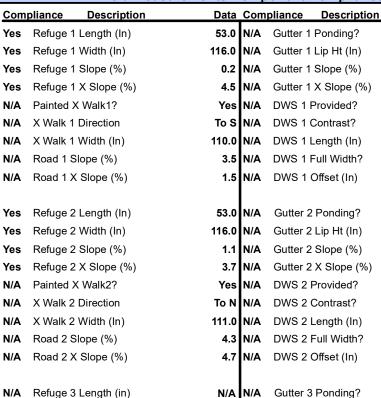

## Field Measurements/Component Compliance

Possible Solutions: Remove & Replace Entire Refuge. Surveyor Notes: N/A

PROW/ADA:

N/A

Total Cost:

Refuge 3 Length (in)

| N/A | Refuge 3 Width (in) N/ | A N/A | Gutter 3 Lip Ht (in)        | N/A |
|-----|------------------------|-------|-----------------------------|-----|
| N/A | Refuge 3 Slope (%)     | A N/A | Gutter 3 Slope (%)          | N/A |
| N/A | Refuge 3 XSlope (%)    | A N/A | Gutter 3 XSlope (%)         | N/A |
| N/A | Painted X Walk3? N/.   | A N/A | DWS 3 Provided?             | N/A |
| N/A | X Walk 3 Direction N/. | A N/A | DWS 3 Contrast?             | N/A |
| N/A | X Walk 3 Width (in) N/ | A N/A | DWS 3 Length (in)           | N/A |
| N/A | Road 3 Slope (%)       | A N/A | DWS 3 Full Width?           | N/A |
| N/A | Road 3 XSlope (%)      | A N/A | DWS 3 Offset (in)           | N/A |
| Yes | Any Obstructions? N/   | A N/A | Storm Grate/Utility Hazard? | N/A |
| N/A | Obstruction Type       | N/A   | Storm Grate/Utility Type    |     |
|     | N/                     | A     |                             | N/A |
| N/A | Surface Condition Goo  | d     |                             |     |
|     |                        |       |                             |     |