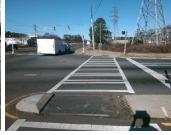

## **Access Compliance Report Public Rights-of-Way** (Island Curb Cuts)

Data

N/A

Intersection ID: 7031 Main Street: BROOKSHIRE BV Cross Street: OAKDALE RD Location: NE ADA ID: 216FE7809379 Curb Cut Type: MedianRefuge2 Initial Pass/Fail: Fail **Overall Compliance: No Severity Score:** 0

Possible Solutions:

Surveyor Notes:

N/A

PROW/ADA:

Total Cost:

N/A