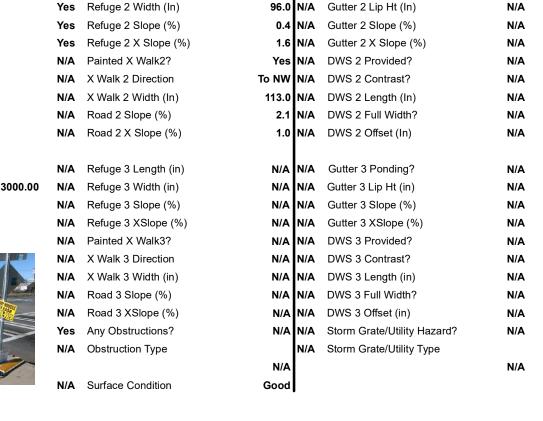

Compliance

Yes Yes

N/A

No

Yes

Description

Refuge 1 Length (In)

Refuge 1 Width (In)

Refuge 1 Slope (%)

Painted X Walk1?

X Walk 1 Direction

X Walk 1 Width (In)

Road 1 Slope (%)

Road 1 X Slope (%)

Refuge 2 Length (In)

Refuge 1 X Slope (%)

## Field Measurements/Component Compliance

25.0 N/A

96.0 N/A

0.9 N/A

Yes

111.0 N/A

1.2 N/A

25.0 N/A

96.0 N/A

1.7

To SE

Data Compliance

Description

Gutter 1 Ponding?

Gutter 1 Lip Ht (In)

Gutter 1 Slope (%)

DWS 1 Provided?

DWS 1 Contrast?

DWS 1 Length (In)

DWS 1 Full Width?

DWS 1 Offset (In)

Gutter 2 Ponding?

Gutter 1 X Slope (%)

Remove & Replace Entire Refuge.