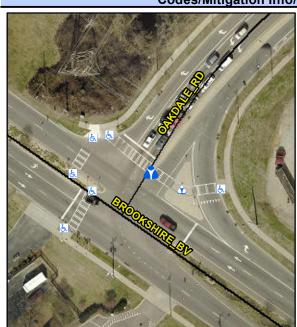

## **Access Compliance Report Public Rights-of-Way** (Island Curb Cuts)

Data

N/A

Intersection ID: 7031 Main Street: BROOKSHIRE BV Cross Street: OAKDALE RD Location: NE ADA ID: 216FE7809379 Curb Cut Type: MedianRefuge2 Initial Pass/Fail: Fail **Overall Compliance: No Severity Score:** 0