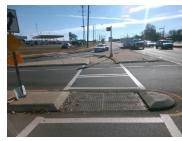

## **Access Compliance Report Public Rights-of-Way** (Island Curb Cuts)

Data

N/A

Intersection ID: 7031 Main Street: BROOKSHIRE BV Cross Street: OAKDALE RD Location: NE ADA ID: 216FE7809379 Curb Cut Type: MedianRefuge2 Initial Pass/Fail: Fail **Overall Compliance: No Severity Score:** 0

Possible Solutions:

Surveyor Notes:

N/A

PROW/ADA:

Total Cost:

N/A