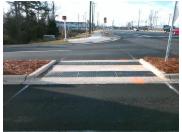

DWS 1 Contrast?

2.1 N/A Gutter 1 X Slope (%)

Description

Remove & Replace Entire Refuge.

Surveyor Notes:

Possible Solutions:

N/A

PROW/ADA: