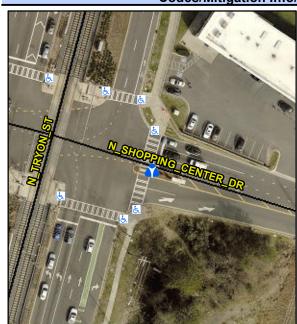

Intersection ID: 51371 Main Street: UNIVERSITY\_POINTE\_BV Cross Street: N\_TRYON\_ST Location: NE

ADA ID: 22708D02D3D5 Curb Cut Type: MedianRefuge2 Initial Pass/Fail: Fail Overall Compliance: No Severity Score: 1.25

## Field Measurements/Component Compliance

No N/A

To NE

Data Compliance

41.0 N/A Gutter 1 Ponding?

**144.0 N/A** Gutter 1 Lip Ht (In)

N/A Gutter 1 Slope (%)

DWS 1 Provided?

N/A

N/A 3000.00 N/A

Total Cost: \$ 3000.0

| N/A | X Walk 1 Width (In)  | N/A N/A   | DWS 1 Length (In)           | N/A |
|-----|----------------------|-----------|-----------------------------|-----|
| N/A | Road 1 Slope (%)     | 3.4 N/A   | DWS 1 Full Width?           | N/A |
| N/A | Road 1 X Slope (%)   | 1.3 N/A   | DWS 1 Offset (In)           | N/A |
|     |                      |           |                             |     |
| Yes | Refuge 2 Length (In) | 41.0 N/A  | Gutter 2 Ponding?           | N/A |
| Yes | Refuge 2 Width (In)  | 144.0 N/A | Gutter 2 Lip Ht (In)        | N/A |
| Yes | Refuge 2 Slope (%)   | 1.2 N/A   | Gutter 2 Slope (%)          | N/A |
| Yes | Refuge 2 X Slope (%) | 2.1 N/A   | Gutter 2 X Slope (%)        | N/A |
| N/A | Painted X Walk2?     | No N/A    | DWS 2 Provided?             | N/A |
| N/A | X Walk 2 Direction   | To S N/A  | DWS 2 Contrast?             | N/A |
| N/A | X Walk 2 Width (In)  | N/A N/A   | DWS 2 Length (In)           | N/A |
| N/A | Road 2 Slope (%)     | 3.6 N/A   | DWS 2 Full Width?           | N/A |
| N/A | Road 2 X Slope (%)   | 0.8 N/A   | DWS 2 Offset (In)           | N/A |
|     |                      |           |                             |     |
| N/A | Refuge 3 Length (in) | N/A N/A   | Gutter 3 Ponding?           | N/A |
| N/A | Refuge 3 Width (in)  | N/A N/A   | Gutter 3 Lip Ht (in)        | N/A |
| N/A | Refuge 3 Slope (%)   | N/A N/A   | Gutter 3 Slope (%)          | N/A |
| N/A | Refuge 3 XSlope (%)  | N/A N/A   | Gutter 3 XSlope (%)         | N/A |
| N/A | Painted X Walk3?     | N/A N/A   | DWS 3 Provided?             | N/A |
| N/A | X Walk 3 Direction   | N/A N/A   | DWS 3 Contrast?             | N/A |
| N/A | X Walk 3 Width (in)  | N/A N/A   | DWS 3 Length (in)           | N/A |
| N/A | Road 3 Slope (%)     | N/A N/A   | DWS 3 Full Width?           | N/A |
| N/A | Road 3 XSlope (%)    | N/A N/A   | DWS 3 Offset (in)           | N/A |
| Yes | Any Obstructions?    | N/A N/A   | Storm Grate/Utility Hazard? | N/A |
| N/A | Obstruction Type     | N/A       | Storm Grate/Utility Type    |     |
|     |                      | N/A       |                             | N/A |
| N/A | Surface Condition    | Good      |                             |     |