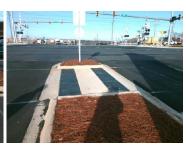

DWS 1 Contrast?

2.1 N/A Gutter 1 X Slope (%)

Description

Remove & Replace Entire Refuge.

Surveyor Notes:

Possible Solutions:

N/A

PROW/ADA: