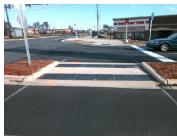

DWS 1 Contrast?

2.1 N/A Gutter 1 X Slope (%)

Description

Remove & Replace Entire Refuge.

Surveyor Notes:

Possible Solutions:

N/A

PROW/ADA: