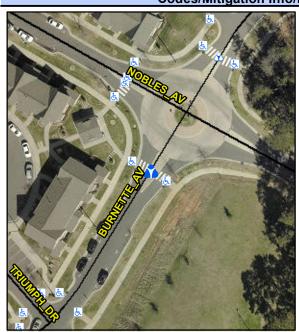

## Access Compliance Report Public Rights-of-Way (Island Curb Cuts)

Data

N/A

N/A

N/A

N/A

N/A

Intersection ID: 52582 Main Street: NOBLES\_AV Cross Street: BURNETTE\_AV Location: SW

ADA ID: 231878E4EE0A Curb Cut Type: MedianRefuge2 Initial Pass/Fail: Fail Overall Compliance: No Severity Score: 12.5

3000.00

Compliance

No

Description

Refuge 1 Length (In)

Refuge 1 Width (In)

Refuge 1 Slope (%)