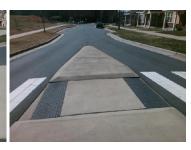

ADA ID: 231878E4EE0A Curb Cut Type: MedianRefuge2 Initial Pass/Fail: Fail Overall Compliance: No Severity Score: 12.5

3000.00

Compliance

No

Description

Refuge 1 Length (In)

Refuge 1 Width (In)

Refuge 1 Slope (%)

## Field Measurements/Component Compliance

Data Compliance Description

**61.5** N/A Gutter 1 Ponding?

**71.0 N/A** Gutter 1 Lip Ht (In)

**5.8 N/A** Gutter 1 Slope (%)

Yes N/A DWS 1 Provided?

**4.2 N/A** Gutter 1 X Slope (%)

Remove & Replace Entire Refuge.

Surveyor Notes:

Possible Solutions:

N/A

PROW/ADA:

Total Cost:

N/A

| N/A | X Walk 1 Direction   | To SE N/A | DWS 1 Contrast?             | N/A |
|-----|----------------------|-----------|-----------------------------|-----|
| N/A | X Walk 1 Width (In)  | 120.0 N/A | DWS 1 Length (In)           | N/A |
| N/A | Road 1 Slope (%)     | 2.8 N/A   | DWS 1 Full Width?           | N/A |
| N/A | Road 1 X Slope (%)   | 1.6 N/A   | DWS 1 Offset (In)           | N/A |
|     |                      |           |                             |     |
| Yes | Refuge 2 Length (In) | 61.5 N/A  | Gutter 2 Ponding?           | N/A |
| Yes | Refuge 2 Width (In)  | 71.0 N/A  | Gutter 2 Lip Ht (In)        | N/A |
| No  | Refuge 2 Slope (%)   | 6.6 N/A   | Gutter 2 Slope (%)          | N/A |
| Yes | Refuge 2 X Slope (%) | 3.0 N/A   | Gutter 2 X Slope (%)        | N/A |
| N/A | Painted X Walk2?     | Yes N/A   | DWS 2 Provided?             | N/A |
| N/A | X Walk 2 Direction   | To NW N/A | DWS 2 Contrast?             | N/A |
| N/A | X Walk 2 Width (In)  | 116.5 N/A | DWS 2 Length (In)           | N/A |
| N/A | Road 2 Slope (%)     | 3.7 N/A   | DWS 2 Full Width?           | N/A |
| N/A | Road 2 X Slope (%)   | 2.4 N/A   | DWS 2 Offset (In)           | N/A |
|     |                      |           |                             |     |
| N/A | Refuge 3 Length (in) | N/A N/A   | Gutter 3 Ponding?           | N/A |
| N/A | Refuge 3 Width (in)  | N/A N/A   | Gutter 3 Lip Ht (in)        | N/A |
| N/A | Refuge 3 Slope (%)   | N/A N/A   | Gutter 3 Slope (%)          | N/A |
| N/A | Refuge 3 XSlope (%)  | N/A N/A   | Gutter 3 XSlope (%)         | N/A |
| N/A | Painted X Walk3?     | N/A N/A   | DWS 3 Provided?             | N/A |
| N/A | X Walk 3 Direction   | N/A N/A   | DWS 3 Contrast?             | N/A |
| N/A | X Walk 3 Width (in)  | N/A N/A   | DWS 3 Length (in)           | N/A |
| N/A | Road 3 Slope (%)     | N/A N/A   | DWS 3 Full Width?           | N/A |
| N/A | Road 3 XSlope (%)    | N/A N/A   | DWS 3 Offset (in)           | N/A |
| Yes | Any Obstructions?    | N/A N/A   | Storm Grate/Utility Hazard? | N/A |
| N/A | Obstruction Type     | N/A       | Storm Grate/Utility Type    |     |
|     |                      | N/A       |                             | N/A |
| N/A | Surface Condition    | Good      |                             |     |