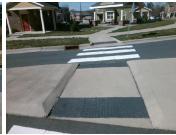

ADA ID: 231878E4EE0A Curb Cut Type: MedianRefuge2 Initial Pass/Fail: Fail Overall Compliance: No Severity Score: 12.5

3000.00

Compliance

No

Description

Refuge 1 Length (In)

Refuge 1 Width (In)

Refuge 1 Slope (%)

## Field Measurements/Component Compliance

Data Compliance Description

**61.5** N/A Gutter 1 Ponding?

**71.0 N/A** Gutter 1 Lip Ht (In)

**5.8 N/A** Gutter 1 Slope (%)

Yes N/A DWS 1 Provided?

**4.2 N/A** Gutter 1 X Slope (%)

Remove & Replace Entire Refuge.

Surveyor Notes:

Possible Solutions:

N/A

PROW/ADA:

Total Cost:

N/A

| N/A | X Walk 1 Direction   | To SE N/A | DWS 1 Contrast?             | N/A |
|-----|----------------------|-----------|-----------------------------|-----|
| N/A | X Walk 1 Width (In)  | 120.0 N/A | DWS 1 Length (In)           | N/A |
| N/A | Road 1 Slope (%)     | 2.8 N/A   | DWS 1 Full Width?           | N/A |
| N/A | Road 1 X Slope (%)   | 1.6 N/A   | DWS 1 Offset (In)           | N/A |
|     |                      |           |                             |     |
| Yes | Refuge 2 Length (In) | 61.5 N/A  | Gutter 2 Ponding?           | N/A |
| Yes | Refuge 2 Width (In)  | 71.0 N/A  | Gutter 2 Lip Ht (In)        | N/A |
| No  | Refuge 2 Slope (%)   | 6.6 N/A   | Gutter 2 Slope (%)          | N/A |
| Yes | Refuge 2 X Slope (%) | 3.0 N/A   | Gutter 2 X Slope (%)        | N/A |
| N/A | Painted X Walk2?     | Yes N/A   | DWS 2 Provided?             | N/A |
| N/A | X Walk 2 Direction   | To NW N/A | DWS 2 Contrast?             | N/A |
| N/A | X Walk 2 Width (In)  | 116.5 N/A | DWS 2 Length (In)           | N/A |
| N/A | Road 2 Slope (%)     | 3.7 N/A   | DWS 2 Full Width?           | N/A |
| N/A | Road 2 X Slope (%)   | 2.4 N/A   | DWS 2 Offset (In)           | N/A |
|     |                      |           |                             |     |
| N/A | Refuge 3 Length (in) | N/A N/A   | Gutter 3 Ponding?           | N/A |
| N/A | Refuge 3 Width (in)  | N/A N/A   | Gutter 3 Lip Ht (in)        | N/A |
| N/A | Refuge 3 Slope (%)   | N/A N/A   | Gutter 3 Slope (%)          | N/A |
| N/A | Refuge 3 XSlope (%)  | N/A N/A   | Gutter 3 XSlope (%)         | N/A |
| N/A | Painted X Walk3?     | N/A N/A   | DWS 3 Provided?             | N/A |
| N/A | X Walk 3 Direction   | N/A N/A   | DWS 3 Contrast?             | N/A |
| N/A | X Walk 3 Width (in)  | N/A N/A   | DWS 3 Length (in)           | N/A |
| N/A | Road 3 Slope (%)     | N/A N/A   | DWS 3 Full Width?           | N/A |
| N/A | Road 3 XSlope (%)    | N/A N/A   | DWS 3 Offset (in)           | N/A |
| Yes | Any Obstructions?    | N/A N/A   | Storm Grate/Utility Hazard? | N/A |
| N/A | Obstruction Type     | N/A       | Storm Grate/Utility Type    |     |
|     |                      | N/A       |                             | N/A |
| N/A | Surface Condition    | Good      |                             |     |