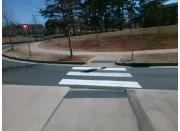

ADA ID: 231878E4EE0A Curb Cut Type: MedianRefuge2 Initial Pass/Fail: Fail Overall Compliance: No Severity Score: 12.5

3000.00

Compliance

No

Description

Refuge 1 Length (In)

Refuge 1 Width (In)

Refuge 1 Slope (%)

## Field Measurements/Component Compliance

Data Compliance Description

**61.5** N/A Gutter 1 Ponding?

**71.0 N/A** Gutter 1 Lip Ht (In)

**5.8 N/A** Gutter 1 Slope (%)

Yes N/A DWS 1 Provided?

**4.2 N/A** Gutter 1 X Slope (%)

Remove & Replace Entire Refuge.

Surveyor Notes:

Possible Solutions:

N/A

PROW/ADA:

Total Cost:

N/A

| N/A | X Walk 1 Direction   | To SE N/A | DWS 1 Contrast?             | N/A |
|-----|----------------------|-----------|-----------------------------|-----|
| N/A | X Walk 1 Width (In)  | 120.0 N/A | DWS 1 Length (In)           | N/A |
| N/A | Road 1 Slope (%)     | 2.8 N/A   | DWS 1 Full Width?           | N/A |
| N/A | Road 1 X Slope (%)   | 1.6 N/A   | DWS 1 Offset (In)           | N/A |
|     |                      |           |                             |     |
| Yes | Refuge 2 Length (In) | 61.5 N/A  | Gutter 2 Ponding?           | N/A |
| Yes | Refuge 2 Width (In)  | 71.0 N/A  | Gutter 2 Lip Ht (In)        | N/A |
| No  | Refuge 2 Slope (%)   | 6.6 N/A   | Gutter 2 Slope (%)          | N/A |
| Yes | Refuge 2 X Slope (%) | 3.0 N/A   | Gutter 2 X Slope (%)        | N/A |
| N/A | Painted X Walk2?     | Yes N/A   | DWS 2 Provided?             | N/A |
| N/A | X Walk 2 Direction   | To NW N/A | DWS 2 Contrast?             | N/A |
| N/A | X Walk 2 Width (In)  | 116.5 N/A | DWS 2 Length (In)           | N/A |
| N/A | Road 2 Slope (%)     | 3.7 N/A   | DWS 2 Full Width?           | N/A |
| N/A | Road 2 X Slope (%)   | 2.4 N/A   | DWS 2 Offset (In)           | N/A |
|     |                      |           |                             |     |
| N/A | Refuge 3 Length (in) | N/A N/A   | Gutter 3 Ponding?           | N/A |
| N/A | Refuge 3 Width (in)  | N/A N/A   | Gutter 3 Lip Ht (in)        | N/A |
| N/A | Refuge 3 Slope (%)   | N/A N/A   | Gutter 3 Slope (%)          | N/A |
| N/A | Refuge 3 XSlope (%)  | N/A N/A   | Gutter 3 XSlope (%)         | N/A |
| N/A | Painted X Walk3?     | N/A N/A   | DWS 3 Provided?             | N/A |
| N/A | X Walk 3 Direction   | N/A N/A   | DWS 3 Contrast?             | N/A |
| N/A | X Walk 3 Width (in)  | N/A N/A   | DWS 3 Length (in)           | N/A |
| N/A | Road 3 Slope (%)     | N/A N/A   | DWS 3 Full Width?           | N/A |
| N/A | Road 3 XSlope (%)    | N/A N/A   | DWS 3 Offset (in)           | N/A |
| Yes | Any Obstructions?    | N/A N/A   | Storm Grate/Utility Hazard? | N/A |
| N/A | Obstruction Type     | N/A       | Storm Grate/Utility Type    |     |
|     |                      | N/A       |                             | N/A |
| N/A | Surface Condition    | Good      |                             |     |