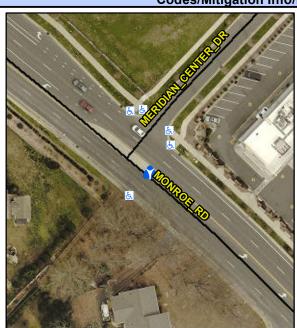

## **Access Compliance Report Public Rights-of-Way** (Island Curb Cuts)

Data

N/A

Main Street: MERIDIAN CENTER DR **Cross Street: MONROE RD** Intersection ID: 53270 Location: SE **ADA ID: 2473C92FBB8E** Curb Cut Type: MedianRefuge2 Initial Pass/Fail: Fail **Overall Compliance: No Severity Score:** 0