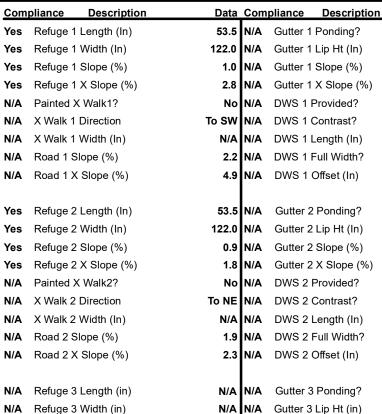

## Field Measurements/Component Compliance

Remove & Replace Entire Refuge.

Surveyor Notes:

Possible Solutions:

N/A

PROW/ADA:

N/A

Total Cost:

3000.00

N/A Refuge 3 Slope (%) Refuge 3 XSlope (%)

Painted X Walk3? N/A X Walk 3 Direction

X Walk 3 Width (in) N/A Road 3 Slope (%)

Road 3 XSlope (%) Any Obstructions?

**Obstruction Type** 

N/A Storm Grate/Utility Type N/A Good

N/A

N/A

N/A

N/A

N/A

N/A

N/A

Gutter 3 Slope (%)

Gutter 3 XSlope (%)

DWS 3 Provided?

**DWS 3 Contrast?** 

DWS 3 Length (in)

DWS 3 Full Width?

DWS 3 Offset (in)

Storm Grate/Utility Hazard?

Surface Condition