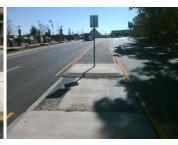

## **Access Compliance Report Public Rights-of-Way** (Island Curb Cuts)

Data

N/A

Main Street: MERIDIAN CENTER DR **Cross Street: MONROE RD** Intersection ID: 53270 Location: SE **ADA ID: 2473C92FBB8E** Curb Cut Type: MedianRefuge2 Initial Pass/Fail: Fail **Overall Compliance: No Severity Score:** 0

## Field Measurements/Component Compliance

Remove & Replace Entire Refuge.

Surveyor Notes:

Possible Solutions:

N/A

PROW/ADA:

N/A

Total Cost: