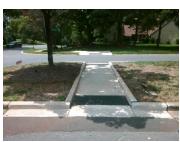

Gutter 2 X Slope (%)

2.8 N/A DWS 1 Offset (In)

Gutter 1 X Slope (%)

Remove & Replace Entire Refuge. Surveyor Notes: N/A

PROW/ADA:

Possible Solutions:

N/A

Road 2 X Slope (%)