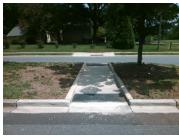

Gutter 2 X Slope (%)

2.8 N/A DWS 1 Offset (In)

Gutter 1 X Slope (%)

Remove & Replace Entire Refuge. Surveyor Notes: N/A

PROW/ADA:

Possible Solutions:

N/A

Road 2 X Slope (%)