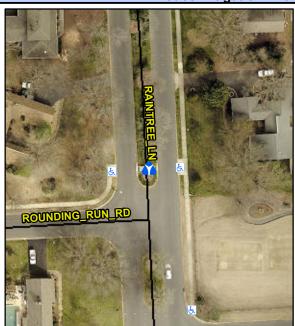

## **Access Compliance Report Public Rights-of-Way** (Island Curb Cuts)

Data

N/A

Intersection ID: 25609 Main Street: RAINTREE LN Cross Street: ROUNDING RUN RD Location: Ν ADA ID: 247F9DA7DF8B Curb Cut Type: MedianRefuge2 Initial Pass/Fail: Fail **Overall Compliance: No** Severity Score: 8.75