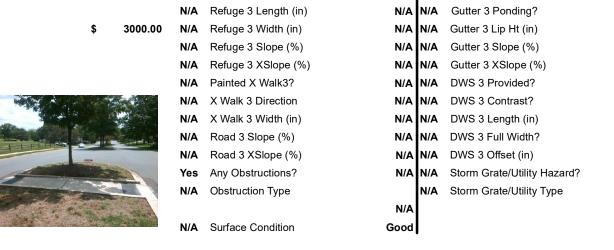

X Walk 2 Width (In)

Road 2 Slope (%)

Refuge 2 X Slope (%)

Refuge 1 X Slope (%)

**Codes/Mitigation Info/Possible Solution** 

## Field Measurements/Component Compliance

116.0 N/A

59.0 N/A

No

To W

N/A

2.7 N/A

116.0 N/A

59.0 N/A

2.8 N/A

No N/A

N/A N/A

2.9 N/A

To E

N/A

Data Compliance

Description

Gutter 1 Ponding?

Gutter 1 Lip Ht (In)

Gutter 1 Slope (%)

DWS 1 Provided?

DWS 1 Contrast?

DWS 1 Length (In)

DWS 1 Full Width?

Gutter 2 Ponding?

Gutter 2 Lip Ht (In)

Gutter 2 Slope (%)

DWS 2 Provided?

DWS 2 Contrast?

DWS 2 Length (In)

DWS 2 Full Width?

N/A DWS 2 Offset (In)

Gutter 2 X Slope (%)

2.8 N/A DWS 1 Offset (In)

Gutter 1 X Slope (%)



Remove & Replace Entire Refuge. Surveyor Notes: N/A

PROW/ADA:

Possible Solutions:

N/A

Road 2 X Slope (%)

Total Cost: