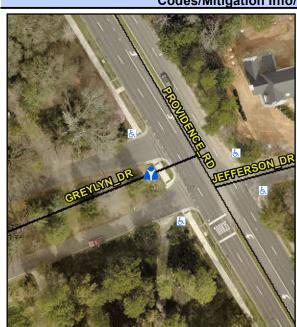

## **Access Compliance Report Public Rights-of-Way** (Island Curb Cuts)

Data

N/A

Intersection ID: 20427 Main Street: PROVIDENCE RD **Cross Street: JEFFERSON DR** W Location: ADA ID: 26DE6950A877 Curb Cut Type: MedianRefuge2 Initial Pass/Fail: Fail **Overall Compliance: No Severity Score:** 1.25