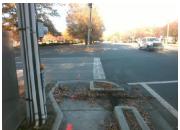

## Field Measurements/Component Compliance

Data Compliance

44.0 N/A Gutter 1 Ponding?

**47.0 N/A** Gutter 1 Lip Ht (In)

Description

Remove & Replace Entire Refuge.

Surveyor Notes:
N/A

PROW/ADA:

Total Cost:

N/A

| Yes | Refuge 1 Slope (%)   | 1.2 N/A   | Gutter 1 Slope (%)          | N/A |
|-----|----------------------|-----------|-----------------------------|-----|
| Yes | Refuge 1 X Slope (%) | 0.7 N/A   | Gutter 1 X Slope (%)        | N/A |
| N/A | Painted X Walk1?     | No N/A    | DWS 1 Provided?             | N/A |
| N/A | X Walk 1 Direction   | To NW N/A | DWS 1 Contrast?             | N/A |
| N/A | X Walk 1 Width (In)  | N/A N/A   | DWS 1 Length (In)           | N/A |
| N/A | Road 1 Slope (%)     | 1.8 N/A   | DWS 1 Full Width?           | N/A |
| N/A | Road 1 X Slope (%)   | 2.1 N/A   | DWS 1 Offset (In)           | N/A |
| No  | Refuge 2 Length (In) | 22.0 N/A  | Gutter 2 Ponding?           | N/A |
| No  | Refuge 2 Width (In)  | 45.5 N/A  | Gutter 2 Lip Ht (In)        | N/A |
| Yes | Refuge 2 Slope (%)   | 2.1 N/A   | Gutter 2 Slope (%)          | N/A |
| Yes | Refuge 2 X Slope (%) | 0.8 N/A   | Gutter 2 X Slope (%)        | N/A |
| N/A | Painted X Walk2?     | Yes N/A   | DWS 2 Provided?             | N/A |
| N/A | X Walk 2 Direction   | To NE N/A | DWS 2 Contrast?             | N/A |
| N/A | X Walk 2 Width (In)  | 110.0 N/A | DWS 2 Length (In)           | N/A |
| N/A | Road 2 Slope (%)     | 0.7 N/A   | DWS 2 Full Width?           | N/A |
| N/A | Road 2 X Slope (%)   | 4.5 N/A   | DWS 2 Offset (In)           | N/A |
| No  | Refuge 3 Length (in) | 182.0 N/A | Gutter 3 Ponding?           | N/A |
| No  | Refuge 3 Width (in)  | 48.0 N/A  | Gutter 3 Lip Ht (in)        | N/A |
| No  | Refuge 3 Slope (%)   | 5.7 N/A   | Gutter 3 Slope (%)          | N/A |
| Yes | Refuge 3 XSlope (%)  | 0.2 N/A   | Gutter 3 XSlope (%)         | N/A |
| N/A | Painted X Walk3?     | No N/A    | DWS 3 Provided?             | N/A |
| N/A | X Walk 3 Direction   | To SE N/A | DWS 3 Contrast?             | N/A |
| N/A | X Walk 3 Width (in)  | N/A N/A   | DWS 3 Length (in)           | N/A |
| N/A | Road 3 Slope (%)     | 0.6 N/A   | DWS 3 Full Width?           | N/A |
| N/A | Road 3 XSlope (%)    | 0.6 N/A   | DWS 3 Offset (in)           | N/A |
| Yes | Any Obstructions?    | N/A N/A   | Storm Grate/Utility Hazard? | N/A |
| N/A | Obstruction Type     | N/A       | Storm Grate/Utility Type    |     |
|     |                      | N/A       |                             | N/A |
| N/A | Surface Condition    | Good      |                             |     |