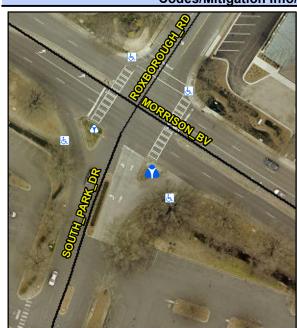

## Access Compliance Report Public Rights-of-Way (Island Curb Cuts)

<u>Data</u>

N/A

N/A

Intersection ID: 19805 Main Street: MORRISON\_BV Cross Street: SOUTH\_PARK\_DR Location: SE

ADA ID: 27B0BD0211E6 Curb Cut Type: IslandRefuge3 Initial Pass/Fail: Fail Overall Compliance: No Severity Score: 47.5