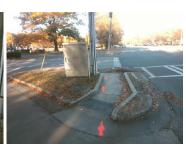

## Field Measurements/Component Compliance

Data Compliance

44.0 N/A Gutter 1 Ponding?

**47.0 N/A** Gutter 1 Lip Ht (In)

Description

Remove & Replace Entire Refuge.

Surveyor Notes:
N/A

PROW/ADA:

Total Cost:

N/A

| Yes | Refuge 1 Slope (%)   | 1.2 N/A   | Gutter 1 Slope (%)          | N/A |
|-----|----------------------|-----------|-----------------------------|-----|
| Yes | Refuge 1 X Slope (%) | 0.7 N/A   | Gutter 1 X Slope (%)        | N/A |
| N/A | Painted X Walk1?     | No N/A    | DWS 1 Provided?             | N/A |
| N/A | X Walk 1 Direction   | To NW N/A | DWS 1 Contrast?             | N/A |
| N/A | X Walk 1 Width (In)  | N/A N/A   | DWS 1 Length (In)           | N/A |
| N/A | Road 1 Slope (%)     | 1.8 N/A   | DWS 1 Full Width?           | N/A |
| N/A | Road 1 X Slope (%)   | 2.1 N/A   | DWS 1 Offset (In)           | N/A |
| No  | Refuge 2 Length (In) | 22.0 N/A  | Gutter 2 Ponding?           | N/A |
| No  | Refuge 2 Width (In)  | 45.5 N/A  | Gutter 2 Lip Ht (In)        | N/A |
| Yes | Refuge 2 Slope (%)   | 2.1 N/A   | Gutter 2 Slope (%)          | N/A |
| Yes | Refuge 2 X Slope (%) | 0.8 N/A   | Gutter 2 X Slope (%)        | N/A |
| N/A | Painted X Walk2?     | Yes N/A   | DWS 2 Provided?             | N/A |
| N/A | X Walk 2 Direction   | To NE N/A | DWS 2 Contrast?             | N/A |
| N/A | X Walk 2 Width (In)  | 110.0 N/A | DWS 2 Length (In)           | N/A |
| N/A | Road 2 Slope (%)     | 0.7 N/A   | DWS 2 Full Width?           | N/A |
| N/A | Road 2 X Slope (%)   | 4.5 N/A   | DWS 2 Offset (In)           | N/A |
| No  | Refuge 3 Length (in) | 182.0 N/A | Gutter 3 Ponding?           | N/A |
| No  | Refuge 3 Width (in)  | 48.0 N/A  | Gutter 3 Lip Ht (in)        | N/A |
| No  | Refuge 3 Slope (%)   | 5.7 N/A   | Gutter 3 Slope (%)          | N/A |
| Yes | Refuge 3 XSlope (%)  | 0.2 N/A   | Gutter 3 XSlope (%)         | N/A |
| N/A | Painted X Walk3?     | No N/A    | DWS 3 Provided?             | N/A |
| N/A | X Walk 3 Direction   | To SE N/A | DWS 3 Contrast?             | N/A |
| N/A | X Walk 3 Width (in)  | N/A N/A   | DWS 3 Length (in)           | N/A |
| N/A | Road 3 Slope (%)     | 0.6 N/A   | DWS 3 Full Width?           | N/A |
| N/A | Road 3 XSlope (%)    | 0.6 N/A   | DWS 3 Offset (in)           | N/A |
| Yes | Any Obstructions?    | N/A N/A   | Storm Grate/Utility Hazard? | N/A |
| N/A | Obstruction Type     | N/A       | Storm Grate/Utility Type    |     |
|     |                      | N/A       |                             | N/A |
| N/A | Surface Condition    | Good      |                             |     |