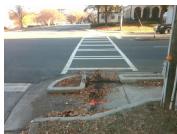

## Field Measurements/Component Compliance

Data Compliance

44.0 N/A Gutter 1 Ponding?

**47.0 N/A** Gutter 1 Lip Ht (In)

Description

Remove & Replace Entire Refuge.

Surveyor Notes:
N/A

PROW/ADA:

Total Cost:

N/A

| Yes | Refuge 1 Slope (%)   | 1.2 N/A   | Gutter 1 Slope (%)          | N/A |
|-----|----------------------|-----------|-----------------------------|-----|
| Yes | Refuge 1 X Slope (%) | 0.7 N/A   | Gutter 1 X Slope (%)        | N/A |
| N/A | Painted X Walk1?     | No N/A    | DWS 1 Provided?             | N/A |
| N/A | X Walk 1 Direction   | To NW N/A | DWS 1 Contrast?             | N/A |
| N/A | X Walk 1 Width (In)  | N/A N/A   | DWS 1 Length (In)           | N/A |
| N/A | Road 1 Slope (%)     | 1.8 N/A   | DWS 1 Full Width?           | N/A |
| N/A | Road 1 X Slope (%)   | 2.1 N/A   | DWS 1 Offset (In)           | N/A |
| No  | Refuge 2 Length (In) | 22.0 N/A  | Gutter 2 Ponding?           | N/A |
| No  | Refuge 2 Width (In)  | 45.5 N/A  | Gutter 2 Lip Ht (In)        | N/A |
| Yes | Refuge 2 Slope (%)   | 2.1 N/A   | Gutter 2 Slope (%)          | N/A |
| Yes | Refuge 2 X Slope (%) | 0.8 N/A   | Gutter 2 X Slope (%)        | N/A |
| N/A | Painted X Walk2?     | Yes N/A   | DWS 2 Provided?             | N/A |
| N/A | X Walk 2 Direction   | To NE N/A | DWS 2 Contrast?             | N/A |
| N/A | X Walk 2 Width (In)  | 110.0 N/A | DWS 2 Length (In)           | N/A |
| N/A | Road 2 Slope (%)     | 0.7 N/A   | DWS 2 Full Width?           | N/A |
| N/A | Road 2 X Slope (%)   | 4.5 N/A   | DWS 2 Offset (In)           | N/A |
| No  | Refuge 3 Length (in) | 182.0 N/A | Gutter 3 Ponding?           | N/A |
| No  | Refuge 3 Width (in)  | 48.0 N/A  | Gutter 3 Lip Ht (in)        | N/A |
| No  | Refuge 3 Slope (%)   | 5.7 N/A   | Gutter 3 Slope (%)          | N/A |
| Yes | Refuge 3 XSlope (%)  | 0.2 N/A   | Gutter 3 XSlope (%)         | N/A |
| N/A | Painted X Walk3?     | No N/A    | DWS 3 Provided?             | N/A |
| N/A | X Walk 3 Direction   | To SE N/A | DWS 3 Contrast?             | N/A |
| N/A | X Walk 3 Width (in)  | N/A N/A   | DWS 3 Length (in)           | N/A |
| N/A | Road 3 Slope (%)     | 0.6 N/A   | DWS 3 Full Width?           | N/A |
| N/A | Road 3 XSlope (%)    | 0.6 N/A   | DWS 3 Offset (in)           | N/A |
| Yes | Any Obstructions?    | N/A N/A   | Storm Grate/Utility Hazard? | N/A |
| N/A | Obstruction Type     | N/A       | Storm Grate/Utility Type    |     |
|     |                      | N/A       |                             | N/A |
| N/A | Surface Condition    | Good      |                             |     |