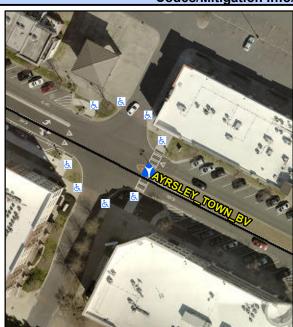

N/A

Intersection ID: 10020275 Main Street: AYRSLEY TOWN BV **Cross Street: N/A** Location: Ε ADA ID: 28DB6340B3B0 Curb Cut Type: MedianRefuge2 Initial Pass/Fail: Fail **Overall Compliance: No** Severity Score: 1.25