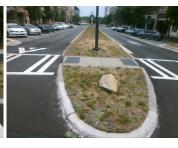

## Field Measurements/Component Compliance

Remove & Replace Entire Refuge.

Surveyor Notes:

Possible Solutions:

N/A

PROW/ADA:

N/A

|     | Fleid Measu          | rements/Col | mponent   | Complianc     |
|-----|----------------------|-------------|-----------|---------------|
| Com | pliance Description  | Data_C      | ompliance | Description   |
| Yes | Refuge 1 Length (In) | 66.0 N      | /A Gutter | 1 Ponding?    |
| Yes | Refuge 1 Width (In)  | 71.0 N      | /A Gutter | 1 Lip Ht (In) |
| Yes | Refuge 1 Slope (%)   | 2.2 N       | /A Gutter | 1 Slope (%)   |
| Yes | Refuge 1 X Slope (%) | 4.1 N       | /A Gutter | 1 X Slope (%) |
| N/A | Painted X Walk1?     | Yes N       | A DWS 1   | Provided?     |
| N/A | X Walk 1 Direction   | To NE N     | /A DWS 1  | Contrast?     |
| N/A | X Walk 1 Width (In)  | 103.5 N     | /A DWS 1  | Length (In)   |
| N/A | Road 1 Slope (%)     | 2.8 N       | /A DWS 1  | Full Width?   |
| N/A | Road 1 X Slope (%)   | 2.8 N       | A DWS 1   | Offset (In)   |
|     |                      |             |           |               |
| Yes | Refuge 2 Length (In) | 66.0 N      | /A Gutter | 2 Ponding?    |
| Yes | Refuge 2 Width (In)  | 71.0 N      | /A Gutter | 2 Lip Ht (In) |
| Yes | Refuge 2 Slope (%)   | 2.1 N       | /A Gutter | 2 Slope (%)   |
| Yes | Refuge 2 X Slope (%) | 1.7 N       | /A Gutter | 2 X Slope (%) |
| N/A | Painted X Walk2?     | Yes N       | /A DWS 2  | Provided?     |
| N/A | X Walk 2 Direction   | To SW N     | /A DWS 2  | Contrast?     |
| N/A | X Walk 2 Width (In)  | 104.0 N     | A DWS 2   | Length (In)   |
| N/A | Road 2 Slope (%)     | 2.7 N       | A DWS 2   | Full Width?   |
| N/A | Road 2 X Slope (%)   | 2.1 N       | A DWS 2   | Offset (In)   |
|     |                      |             |           |               |
| N/A | Refuge 3 Length (in) | N/A N       | /A Gutter | 3 Ponding?    |
| N/A | Refuge 3 Width (in)  | N/A N       | /A Gutter | 3 Lip Ht (in) |
| N/A | Refuge 3 Slope (%)   | N/A N       | /A Gutter | 3 Slope (%)   |