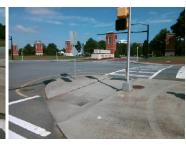

Surveyor Notes:

Possible Solutions:

N/A

PROW/ADA:

N/A

Total Cost: \$ 1600.00

| Yes | Refuge 1 X Slope (%) | 0.6   | Yes | Gutter 1 X Slope (%)        | 0.8  |
|-----|----------------------|-------|-----|-----------------------------|------|
| N/A | Painted X Walk1?     | Yes   | Yes | DWS 1 Provided?             | Yes  |
| N/A | X Walk 1 Direction   | To NW | Yes | DWS 1 Contrast?             | Yes  |
| N/A | X Walk 1 Width (In)  | 113.0 | Yes | DWS 1 Length (In)           | 24.0 |
| N/A | Road 1 Slope (%)     | 0.8   | No  | DWS 1 Full Width?           | No   |
| N/A | Road 1 X Slope (%)   | 1.8   | No  | DWS 1 Offset (In)           | 7.0  |
|     |                      |       |     |                             |      |
| Yes | Refuge 2 Length (In) | 123.0 | Yes | Gutter 2 Ponding?           | No   |
| Yes | Refuge 2 Width (In)  | 72.0  | Yes | Gutter 2 Lip Ht (In)        | 0.0  |
| Yes | Refuge 2 Slope (%)   | 0.2   | Yes | Gutter 2 Slope (%)          | 1.3  |
| Yes | Refuge 2 X Slope (%) | 1.8   | Yes | Gutter 2 X Slope (%)        | 0.1  |
| N/A | Painted X Walk2?     | Yes   | Yes | DWS 2 Provided?             | Yes  |
| N/A | X Walk 2 Direction   | To SE | Yes | DWS 2 Contrast?             | Yes  |
| N/A | X Walk 2 Width (In)  | 119.0 | Yes | DWS 2 Length (In)           | 24.0 |
| N/A | Road 2 Slope (%)     | 0.1   | No  | DWS 2 Full Width?           | No   |
| N/A | Road 2 X Slope (%)   | 1.3   | No  | DWS 2 Offset (In)           | 25.0 |
|     |                      |       |     |                             |      |
| N/A | Refuge 3 Length (in) | N/A   | N/A | Gutter 3 Ponding?           | No   |
| N/A | Refuge 3 Width (in)  | N/A   | N/A | Gutter 3 Lip Ht (in)        | 0.0  |
| N/A | Refuge 3 Slope (%)   | N/A   | N/A | Gutter 3 Slope (%)          | N/A  |
| N/A | Refuge 3 XSlope (%)  | N/A   | N/A | Gutter 3 XSlope (%)         | N/A  |
| N/A | Painted X Walk3?     | No    | N/A | DWS 3 Provided?             | N/A  |
| N/A | X Walk 3 Direction   | N/A   | N/A | DWS 3 Contrast?             | N/A  |
| N/A | X Walk 3 Width (in)  | N/A   | N/A | DWS 3 Length (in)           | N/A  |
| N/A | Road 3 Slope (%)     | N/A   | N/A | DWS 3 Full Width?           | N/A  |
| N/A | Road 3 XSlope (%)    | N/A   | N/A | DWS 3 Offset (in)           | N/A  |
| Yes | Any Obstructions?    | No    | N/A | Storm Grate/Utility Hazard? | No   |
| N/A | Obstruction Type     |       | N/A | Storm Grate/Utility Type    |      |
|     |                      | N/A   |     |                             | N/A  |
| N/A | Surface Condition    | Good  |     |                             |      |
|     |                      |       |     |                             |      |
|     |                      |       |     |                             |      |