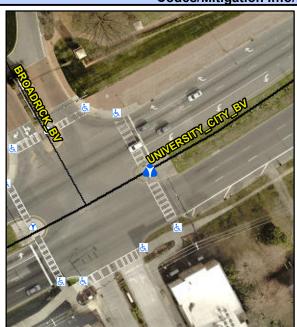

## Access Compliance Report Public Rights-of-Way (Island Curb Cuts)

<u>Data</u>

No

0.0

1.8

Intersection ID: 51379 Main Street: BROADRICK\_BV Cross Street: UNIVERSITY\_CITY\_BV Location: E

ADA ID: 294ADA3F59A8 Curb Cut Type: MedianRefuge2 Initial Pass/Fail: Pass Overall Compliance: No Severity Score: 5.25