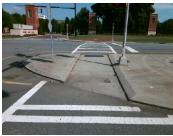

Surveyor Notes:

Possible Solutions:

N/A

PROW/ADA:

N/A

Total Cost: \$ 1600.00

| Yes | Refuge 1 X Slope (%) | 0.6   | Yes | Gutter 1 X Slope (%)        | 0.8  |
|-----|----------------------|-------|-----|-----------------------------|------|
| N/A | Painted X Walk1?     | Yes   | Yes | DWS 1 Provided?             | Yes  |
| N/A | X Walk 1 Direction   | To NW | Yes | DWS 1 Contrast?             | Yes  |
| N/A | X Walk 1 Width (In)  | 113.0 | Yes | DWS 1 Length (In)           | 24.0 |
| N/A | Road 1 Slope (%)     | 0.8   | No  | DWS 1 Full Width?           | No   |
| N/A | Road 1 X Slope (%)   | 1.8   | No  | DWS 1 Offset (In)           | 7.0  |
|     |                      |       |     |                             |      |
| Yes | Refuge 2 Length (In) | 123.0 | Yes | Gutter 2 Ponding?           | No   |
| Yes | Refuge 2 Width (In)  | 72.0  | Yes | Gutter 2 Lip Ht (In)        | 0.0  |
| Yes | Refuge 2 Slope (%)   | 0.2   | Yes | Gutter 2 Slope (%)          | 1.3  |
| Yes | Refuge 2 X Slope (%) | 1.8   | Yes | Gutter 2 X Slope (%)        | 0.1  |
| N/A | Painted X Walk2?     | Yes   | Yes | DWS 2 Provided?             | Yes  |
| N/A | X Walk 2 Direction   | To SE | Yes | DWS 2 Contrast?             | Yes  |
| N/A | X Walk 2 Width (In)  | 119.0 | Yes | DWS 2 Length (In)           | 24.0 |
| N/A | Road 2 Slope (%)     | 0.1   | No  | DWS 2 Full Width?           | No   |
| N/A | Road 2 X Slope (%)   | 1.3   | No  | DWS 2 Offset (In)           | 25.0 |
|     |                      |       |     |                             |      |
| N/A | Refuge 3 Length (in) | N/A   | N/A | Gutter 3 Ponding?           | No   |
| N/A | Refuge 3 Width (in)  | N/A   | N/A | Gutter 3 Lip Ht (in)        | 0.0  |
| N/A | Refuge 3 Slope (%)   | N/A   | N/A | Gutter 3 Slope (%)          | N/A  |
| N/A | Refuge 3 XSlope (%)  | N/A   | N/A | Gutter 3 XSlope (%)         | N/A  |
| N/A | Painted X Walk3?     | No    | N/A | DWS 3 Provided?             | N/A  |
| N/A | X Walk 3 Direction   | N/A   | N/A | DWS 3 Contrast?             | N/A  |
| N/A | X Walk 3 Width (in)  | N/A   | N/A | DWS 3 Length (in)           | N/A  |
| N/A | Road 3 Slope (%)     | N/A   | N/A | DWS 3 Full Width?           | N/A  |
| N/A | Road 3 XSlope (%)    | N/A   | N/A | DWS 3 Offset (in)           | N/A  |
| Yes | Any Obstructions?    | No    | N/A | Storm Grate/Utility Hazard? | No   |
| N/A | Obstruction Type     |       | N/A | Storm Grate/Utility Type    |      |
|     |                      | N/A   |     |                             | N/A  |
| N/A | Surface Condition    | Good  |     |                             |      |
|     |                      |       |     |                             |      |
|     |                      |       |     |                             |      |