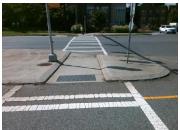

## Field Measurements/Component Compliance

Data Compliance Description

**123.0 Yes** Gutter 1 Ponding?

72.0 Yes Gutter 1 Lip Ht (In)

**3.8 Yes** Gutter 1 Slope (%)

Remove & Replace Detectable Warning System.