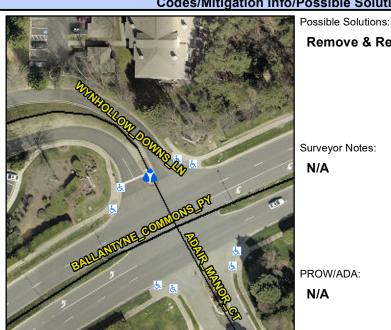

## **Access Compliance Report Public Rights-of-Way** (Island Curb Cuts)

Intersection ID: 27628 Main Street: BALLANTYNE\_COMMONS\_PY Cross Street: ADAIR\_MANOR\_CT Location: NW

ADA ID: 2AB12798FE15 Curb Cut Type: MedianRefuge2 Initial Pass/Fail: Fail **Overall Compliance: No** Severity Score: 13.75

## **Codes/Mitigation Info/Possible Solution**