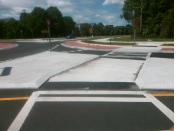

## **Field Measurements/Component Compliance**

Remove & Replace Entire Refuge.

Surveyor Notes:

Possible Solutions:

N/A

PROW/ADA:

N/A

|     | i ielu ivieasui e    | illelits/C | OHIP | onent compliant      |
|-----|----------------------|------------|------|----------------------|
| Com | pliance Description  | Data       | Com  | pliance Description  |
| Yes | Refuge 1 Length (In) | 112        | N/A  | Gutter 1 Ponding?    |
| Yes | Refuge 1 Width (In)  | 120        | N/A  | Gutter 1 Lip Ht (In) |
| Yes | Refuge 1 Slope (%)   | 2.2        | N/A  | Gutter 1 Slope (%)   |
| Yes | Refuge 1 X Slope (%) | 2.4        | N/A  | Gutter 1 X Slope (%) |
| N/A | Painted X Walk1?     | Yes        | N/A  | DWS 1 Provided?      |
| N/A | X Walk 1 Direction   | То Е       | N/A  | DWS 1 Contrast?      |
| N/A | X Walk 1 Width (In)  | 112        | N/A  | DWS 1 Length (In)    |
| N/A | Road 1 Slope (%)     | 0.8        | N/A  | DWS 1 Full Width?    |
| N/A | Road 1 X Slope (%)   | 1.2        | N/A  | DWS 1 Offset (In)    |
|     |                      |            |      |                      |
| Yes | Refuge 2 Length (In) | 112        | N/A  | Gutter 2 Ponding?    |
| Yes | Refuge 2 Width (In)  | 120        | N/A  | Gutter 2 Lip Ht (In) |
| Yes | Refuge 2 Slope (%)   | 0.6        | N/A  | Gutter 2 Slope (%)   |
| Yes | Refuge 2 X Slope (%) | 1.6        | N/A  | Gutter 2 X Slope (%) |
| N/A | Painted X Walk2?     | Yes        | N/A  | DWS 2 Provided?      |
| N/A | X Walk 2 Direction   | To W       | N/A  | DWS 2 Contrast?      |
| N/A | X Walk 2 Width (In)  | 113        | N/A  | DWS 2 Length (In)    |
| N/A | Road 2 Slope (%)     | 2.2        | N/A  | DWS 2 Full Width?    |
| N/A | Road 2 X Slope (%)   | 3.0        | N/A  | DWS 2 Offset (In)    |
|     |                      |            |      |                      |
| N/A | Refuge 3 Length (in) | N/A        | N/A  | Gutter 3 Ponding?    |
| N/Δ | Refuge 3 Width (in)  | N/A        | N/A  | Gutter 3 Lin Ht (in) |