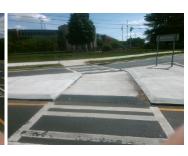

## **Field Measurements/Component Compliance**

Remove & Replace Entire Refuge.

Surveyor Notes:

Possible Solutions:

N/A

PROW/ADA:

N/A

|     | i ielu ivieasui e    | illelits/C | OHIP | onent compliant      |
|-----|----------------------|------------|------|----------------------|
| Com | pliance Description  | Data       | Com  | pliance Description  |
| Yes | Refuge 1 Length (In) | 112        | N/A  | Gutter 1 Ponding?    |
| Yes | Refuge 1 Width (In)  | 120        | N/A  | Gutter 1 Lip Ht (In) |
| Yes | Refuge 1 Slope (%)   | 2.2        | N/A  | Gutter 1 Slope (%)   |
| Yes | Refuge 1 X Slope (%) | 2.4        | N/A  | Gutter 1 X Slope (%) |
| N/A | Painted X Walk1?     | Yes        | N/A  | DWS 1 Provided?      |
| N/A | X Walk 1 Direction   | То Е       | N/A  | DWS 1 Contrast?      |
| N/A | X Walk 1 Width (In)  | 112        | N/A  | DWS 1 Length (In)    |
| N/A | Road 1 Slope (%)     | 0.8        | N/A  | DWS 1 Full Width?    |
| N/A | Road 1 X Slope (%)   | 1.2        | N/A  | DWS 1 Offset (In)    |
|     |                      |            |      |                      |
| Yes | Refuge 2 Length (In) | 112        | N/A  | Gutter 2 Ponding?    |
| Yes | Refuge 2 Width (In)  | 120        | N/A  | Gutter 2 Lip Ht (In) |
| Yes | Refuge 2 Slope (%)   | 0.6        | N/A  | Gutter 2 Slope (%)   |
| Yes | Refuge 2 X Slope (%) | 1.6        | N/A  | Gutter 2 X Slope (%) |
| N/A | Painted X Walk2?     | Yes        | N/A  | DWS 2 Provided?      |
| N/A | X Walk 2 Direction   | To W       | N/A  | DWS 2 Contrast?      |
| N/A | X Walk 2 Width (In)  | 113        | N/A  | DWS 2 Length (In)    |
| N/A | Road 2 Slope (%)     | 2.2        | N/A  | DWS 2 Full Width?    |
| N/A | Road 2 X Slope (%)   | 3.0        | N/A  | DWS 2 Offset (In)    |
|     |                      |            |      |                      |
| N/A | Refuge 3 Length (in) | N/A        | N/A  | Gutter 3 Ponding?    |
| N/Δ | Refuge 3 Width (in)  | N/A        | N/A  | Gutter 3 Lin Ht (in) |