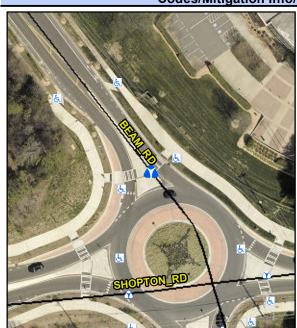

N/A N/A N/A N/A N/A

Intersection ID: 10020687 Main Street: BEAM RD **Cross Street: N/A** Location: N ADA ID: 2AB3D752108B Curb Cut Type: MedianRefuge2 Initial Pass/Fail: Fail **Overall Compliance: No** Severity Score: 1.25