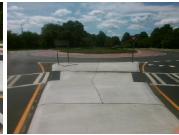

## **Field Measurements/Component Compliance**

Remove & Replace Entire Refuge.

Surveyor Notes:

Possible Solutions:

N/A

PROW/ADA:

N/A

|     | i ielu ivieasui e    | illelits/C | OHIP | onent compliant      |
|-----|----------------------|------------|------|----------------------|
| Com | pliance Description  | Data       | Com  | pliance Description  |
| Yes | Refuge 1 Length (In) | 112        | N/A  | Gutter 1 Ponding?    |
| Yes | Refuge 1 Width (In)  | 120        | N/A  | Gutter 1 Lip Ht (In) |
| Yes | Refuge 1 Slope (%)   | 2.2        | N/A  | Gutter 1 Slope (%)   |
| Yes | Refuge 1 X Slope (%) | 2.4        | N/A  | Gutter 1 X Slope (%) |
| N/A | Painted X Walk1?     | Yes        | N/A  | DWS 1 Provided?      |
| N/A | X Walk 1 Direction   | То Е       | N/A  | DWS 1 Contrast?      |
| N/A | X Walk 1 Width (In)  | 112        | N/A  | DWS 1 Length (In)    |
| N/A | Road 1 Slope (%)     | 0.8        | N/A  | DWS 1 Full Width?    |
| N/A | Road 1 X Slope (%)   | 1.2        | N/A  | DWS 1 Offset (In)    |
|     |                      |            |      |                      |
| Yes | Refuge 2 Length (In) | 112        | N/A  | Gutter 2 Ponding?    |
| Yes | Refuge 2 Width (In)  | 120        | N/A  | Gutter 2 Lip Ht (In) |
| Yes | Refuge 2 Slope (%)   | 0.6        | N/A  | Gutter 2 Slope (%)   |
| Yes | Refuge 2 X Slope (%) | 1.6        | N/A  | Gutter 2 X Slope (%) |
| N/A | Painted X Walk2?     | Yes        | N/A  | DWS 2 Provided?      |
| N/A | X Walk 2 Direction   | To W       | N/A  | DWS 2 Contrast?      |
| N/A | X Walk 2 Width (In)  | 113        | N/A  | DWS 2 Length (In)    |
| N/A | Road 2 Slope (%)     | 2.2        | N/A  | DWS 2 Full Width?    |
| N/A | Road 2 X Slope (%)   | 3.0        | N/A  | DWS 2 Offset (In)    |
|     |                      |            |      |                      |
| N/A | Refuge 3 Length (in) | N/A        | N/A  | Gutter 3 Ponding?    |
| N/Δ | Refuge 3 Width (in)  | N/A        | N/A  | Gutter 3 Lin Ht (in) |