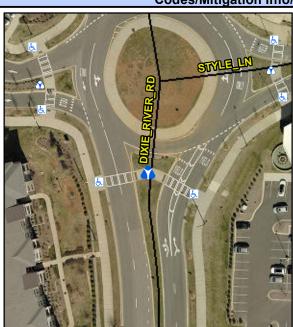

Intersection ID: 53165 Main Street: DIXIE\_RIVER\_RD Cross Street: STYLE\_LN Location: S ADA ID: 2AE565D7629F Curb Cut Type: MedianRefuge2 Initial Pass/Fail: Fail **Overall Compliance: No** Severity Score: 12.5