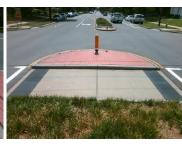

## Field Measurements/Component Compliance

Remove & Replace Entire Refuge.

Surveyor Notes:

Possible Solutions:

N/A

PROW/ADA:

N/A

Compliance Description Data Compliance Refuge 1 Length (In) 111.0 N/A Gutter 1 Ponding? Gutter 1 Lip Ht (In) Refuge 1 Width (In) 98.0 N/A Yes Refuge 1 Slope (%) 1.8 N/A Gutter 1 Slope (%) Gutter 1 X Slope (%) Refuge 1 X Slope (%) Painted X Walk1? Yes DWS 1 Provided? N/A To SW N/A DWS 1 Contrast? X Walk 1 Direction X Walk 1 Width (In) 112.0 DWS 1 Length (In) DWS 1 Full Width? Road 1 Slope (%) 0.3 N/A Road 1 X Slope (%) 2.3 N/A DWS 1 Offset (In) 111.0 N/A Refuge 2 Length (In) Gutter 2 Ponding? Yes Refuge 2 Width (In) Gutter 2 Lip Ht (In) 98.0 N/A Yes Refuge 2 Slope (%) Gutter 2 Slope (%) 1.6 N/A Gutter 2 X Slope (%) Refuge 2 X Slope (%) N/A Painted X Walk2? No DWS 2 Provided? To NE DWS 2 Contrast? X Walk 2 Direction X Walk 2 Width (In) 112.0 N/A DWS 2 Length (In) Road 2 Slope (%) DWS 2 Full Width? **0.4 N/A** DWS 2 Offset (In) Road 2 X Slope (%) Refuge 3 Length (in) Gutter 3 Ponding? N/A Refuge 3 Width (in) N/A Gutter 3 Lip Ht (in)