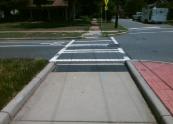

## Field Measurements/Component Compliance

Remove & Replace Entire Refuge.

Surveyor Notes:

Possible Solutions:

N/A

PROW/ADA:

N/A

Compliance Description Data Compliance Refuge 1 Length (In) 111.0 N/A Gutter 1 Ponding? Gutter 1 Lip Ht (In) Refuge 1 Width (In) 98.0 N/A Yes Refuge 1 Slope (%) 1.8 N/A Gutter 1 Slope (%) Gutter 1 X Slope (%) Refuge 1 X Slope (%) Painted X Walk1? Yes DWS 1 Provided? N/A To SW N/A DWS 1 Contrast? X Walk 1 Direction X Walk 1 Width (In) 112.0 DWS 1 Length (In) DWS 1 Full Width? Road 1 Slope (%) 0.3 N/A Road 1 X Slope (%) 2.3 N/A DWS 1 Offset (In) 111.0 N/A Refuge 2 Length (In) Gutter 2 Ponding? Yes Refuge 2 Width (In) Gutter 2 Lip Ht (In) 98.0 N/A Yes Refuge 2 Slope (%) Gutter 2 Slope (%) 1.6 N/A Gutter 2 X Slope (%) Refuge 2 X Slope (%) N/A Painted X Walk2? No DWS 2 Provided? To NE DWS 2 Contrast? X Walk 2 Direction X Walk 2 Width (In) 112.0 N/A DWS 2 Length (In) Road 2 Slope (%) DWS 2 Full Width? **0.4 N/A** DWS 2 Offset (In) Road 2 X Slope (%) Refuge 3 Length (in) Gutter 3 Ponding? N/A Refuge 3 Width (in) N/A Gutter 3 Lip Ht (in)