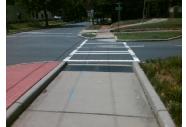

## Field Measurements/Component Compliance

Remove & Replace Entire Refuge.

Surveyor Notes:

Possible Solutions:

N/A

PROW/ADA:

N/A

Compliance Description Data Compliance Refuge 1 Length (In) 111.0 N/A Gutter 1 Ponding? Gutter 1 Lip Ht (In) Refuge 1 Width (In) 98.0 N/A Yes Refuge 1 Slope (%) 1.8 N/A Gutter 1 Slope (%) Gutter 1 X Slope (%) Refuge 1 X Slope (%) Painted X Walk1? Yes DWS 1 Provided? N/A To SW N/A DWS 1 Contrast? X Walk 1 Direction X Walk 1 Width (In) 112.0 DWS 1 Length (In) DWS 1 Full Width? Road 1 Slope (%) 0.3 N/A Road 1 X Slope (%) 2.3 N/A DWS 1 Offset (In) 111.0 N/A Refuge 2 Length (In) Gutter 2 Ponding? Yes Refuge 2 Width (In) Gutter 2 Lip Ht (In) 98.0 N/A Yes Refuge 2 Slope (%) Gutter 2 Slope (%) 1.6 N/A Gutter 2 X Slope (%) Refuge 2 X Slope (%) N/A Painted X Walk2? No DWS 2 Provided? To NE DWS 2 Contrast? X Walk 2 Direction X Walk 2 Width (In) 112.0 N/A DWS 2 Length (In) Road 2 Slope (%) DWS 2 Full Width? **0.4 N/A** DWS 2 Offset (In) Road 2 X Slope (%) Refuge 3 Length (in) Gutter 3 Ponding? N/A Refuge 3 Width (in) N/A Gutter 3 Lip Ht (in)