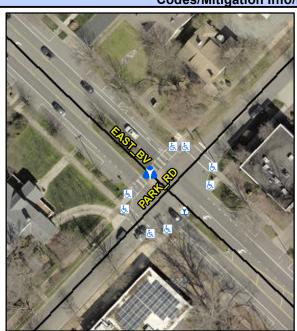

## **Access Compliance Report Public Rights-of-Way** (Island Curb Cuts)

Data

N/A

Description

Intersection ID: 14741 Main Street: EAST BV Cross Street: PARK RD Location: NW **ADA ID: 2B3D2215FB9E** Curb Cut Type: MedianRefuge2 Initial Pass/Fail: Fail **Overall Compliance: No Severity Score:** 0