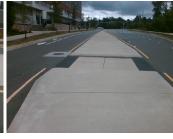

## Field Measurements/Component Compliance

Remove & Replace Entire Refuge.

Surveyor Notes:

N/A

PROW/ADA:

N/A

| Com | pliance Description  | Data Cor  | npliance Description | Data |
|-----|----------------------|-----------|----------------------|------|
| Yes | Refuge 1 Length (In) | 83.0 N/A  | Gutter 1 Ponding?    | N/A  |
| Yes | Refuge 1 Width (In)  | 96.0 N/A  | Gutter 1 Lip Ht (In) | N/A  |
| Yes | Refuge 1 Slope (%)   | 0.8 N/A   | Gutter 1 Slope (%)   | N/A  |
| No  | Refuge 1 X Slope (%) | 5.4 N/A   | Gutter 1 X Slope (%) | N/A  |
| N/A | Painted X Walk1?     | No N/A    | DWS 1 Provided?      | N/A  |
| N/A | X Walk 1 Direction   | To NE N/A | DWS 1 Contrast?      | N/A  |
| N/A | X Walk 1 Width (In)  | N/A N/A   | DWS 1 Length (In)    | N/A  |
| N/A | Road 1 Slope (%)     | 5.2 N/A   | DWS 1 Full Width?    | N/A  |
| N/A | Road 1 X Slope (%)   | 4.0 N/A   | DWS 1 Offset (In)    | N/A  |
|     |                      |           |                      |      |
| Yes | Refuge 2 Length (In) | 83.5 N/A  | Gutter 2 Ponding?    | N/A  |
| Yes | Refuge 2 Width (In)  | 96.0 N/A  | Gutter 2 Lip Ht (In) | N/A  |
| Yes | Refuge 2 Slope (%)   | 0.7 N/A   | Gutter 2 Slope (%)   | N/A  |
| Yes | Refuge 2 X Slope (%) | 3.6 N/A   | Gutter 2 X Slope (%) | N/A  |
| N/A | Painted X Walk2?     | No N/A    | DWS 2 Provided?      | N/A  |
| N/A | X Walk 2 Direction   | To SW N/A | DWS 2 Contrast?      | N/A  |
| N/A | X Walk 2 Width (In)  | N/A N/A   | DWS 2 Length (In)    | N/A  |
| N/A | Road 2 Slope (%)     | 4.3 N/A   | DWS 2 Full Width?    | N/A  |
| N/A | Road 2 X Slope (%)   | 2.1 N/A   | DWS 2 Offset (In)    | N/A  |
|     |                      |           |                      |      |
| N/A | Refuge 3 Length (in) | N/A N/A   | Gutter 3 Ponding?    | N/A  |
| N/A | Refuge 3 Width (in)  | N/A N/A   | Gutter 3 Lip Ht (in) | N/A  |
| N/A | Refuge 3 Slope (%)   | N/A N/A   | Gutter 3 Slope (%)   | N/A  |
| N/A | Refuge 3 XSlope (%)  | N/A N/A   | Gutter 3 XSlope (%)  | N/A  |
| N/A | Painted X Walk3?     | N/A N/A   | DWS 3 Provided?      | N/A  |
| N/A | X Walk 3 Direction   | N/A N/A   | DWS 3 Contrast?      | N/A  |
| N/A | X Walk 3 Width (in)  | N/A N/A   | DWS 3 Length (in)    | N/A  |