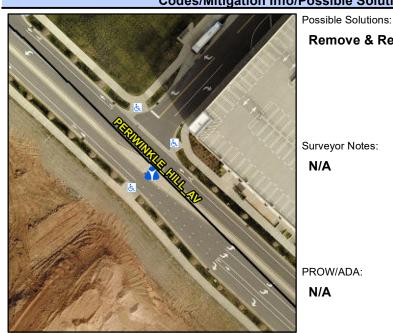

## **Access Compliance Report Public Rights-of-Way** (Island Curb Cuts)

N/A

N/A

N/A

N/A

Intersection ID: 10014702 Main Street: PERIWINKLE HILL AV **Cross Street: N/A** Location: SW ADA ID: 2B4231C565ED Curb Cut Type: MedianRefuge2 Initial Pass/Fail: Fail **Overall Compliance: No Severity Score:** 12.5

**Codes/Mitigation Info/Possible Solution** 

## Field Measurements/Component Compliance

Remove & Replace Entire Refuge.

Surveyor Notes:

N/A

PROW/ADA:

N/A

| Com | pliance Description  | Data Cor  | npliance Description | Data |
|-----|----------------------|-----------|----------------------|------|
| Yes | Refuge 1 Length (In) | 83.0 N/A  | Gutter 1 Ponding?    | N/A  |
| Yes | Refuge 1 Width (In)  | 96.0 N/A  | Gutter 1 Lip Ht (In) | N/A  |
| Yes | Refuge 1 Slope (%)   | 0.8 N/A   | Gutter 1 Slope (%)   | N/A  |
| No  | Refuge 1 X Slope (%) | 5.4 N/A   | Gutter 1 X Slope (%) | N/A  |
| N/A | Painted X Walk1?     | No N/A    | DWS 1 Provided?      | N/A  |
| N/A | X Walk 1 Direction   | To NE N/A | DWS 1 Contrast?      | N/A  |
| N/A | X Walk 1 Width (In)  | N/A N/A   | DWS 1 Length (In)    | N/A  |
| N/A | Road 1 Slope (%)     | 5.2 N/A   | DWS 1 Full Width?    | N/A  |
| N/A | Road 1 X Slope (%)   | 4.0 N/A   | DWS 1 Offset (In)    | N/A  |
|     |                      |           |                      |      |
| Yes | Refuge 2 Length (In) | 83.5 N/A  | Gutter 2 Ponding?    | N/A  |
| Yes | Refuge 2 Width (In)  | 96.0 N/A  | Gutter 2 Lip Ht (In) | N/A  |
| Yes | Refuge 2 Slope (%)   | 0.7 N/A   | Gutter 2 Slope (%)   | N/A  |
| Yes | Refuge 2 X Slope (%) | 3.6 N/A   | Gutter 2 X Slope (%) | N/A  |
| N/A | Painted X Walk2?     | No N/A    | DWS 2 Provided?      | N/A  |
| N/A | X Walk 2 Direction   | To SW N/A | DWS 2 Contrast?      | N/A  |
| N/A | X Walk 2 Width (In)  | N/A N/A   | DWS 2 Length (In)    | N/A  |
| N/A | Road 2 Slope (%)     | 4.3 N/A   | DWS 2 Full Width?    | N/A  |
| N/A | Road 2 X Slope (%)   | 2.1 N/A   | DWS 2 Offset (In)    | N/A  |
|     |                      |           |                      |      |
| N/A | Refuge 3 Length (in) | N/A N/A   | Gutter 3 Ponding?    | N/A  |
| N/A | Refuge 3 Width (in)  | N/A N/A   | Gutter 3 Lip Ht (in) | N/A  |
| N/A | Refuge 3 Slope (%)   | N/A N/A   | Gutter 3 Slope (%)   | N/A  |
| N/A | Refuge 3 XSlope (%)  | N/A N/A   | Gutter 3 XSlope (%)  | N/A  |
| N/A | Painted X Walk3?     | N/A N/A   | DWS 3 Provided?      | N/A  |
| N/A | X Walk 3 Direction   | N/A N/A   | DWS 3 Contrast?      | N/A  |
| N/A | X Walk 3 Width (in)  | N/A N/A   | DWS 3 Length (in)    | N/A  |