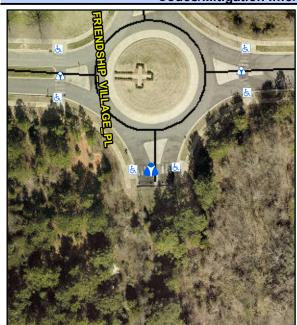

## Access Compliance Report Public Rights-of-Way (Island Curb Cuts)

Data

No

N/A

N/A

No

N/A

Intersection ID: 52790 Main Street: COLEMON\_KERRY\_DR Cross Street: FRIENDSHIP\_VILLAGE\_PL Location: S

ADA ID: 2B7A9A3A9295 Curb Cut Type: MedianRefuge2 Initial Pass/Fail: Pass Overall Compliance: No Severity Score: 15.25

3750.00

Compliance

Description

Refuge 1 Length (In)

Road 3 Slope (%)

Road 3 XSlope (%)

Any Obstructions?