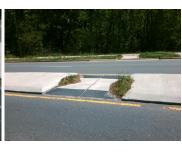

## Access Compliance Report Public Rights-of-Way (Island Curb Cuts)

Data

No

N/A

N/A

Intersection ID: 10037033 Main Street: S\_TRYON\_ST Cross Street: N/A Location: W

ADA ID: 2BCBD790206A Curb Cut Type: MedianRefuge2 Initial Pass/Fail: Pass Overall Compliance: No Severity Score: 0

Compliance

Yes

Description

Refuge 1 Length (In)

Refuge 1 Width (In)

Refuge 1 Slope (%)

Surface Condition

Codes/Mitigation Info/Possible Solution

## Field Measurements/Component Compliance

96.0 N/A

1.8 N/A

Data Compliance

**48.0** N/A Gutter 1 Ponding?

Gutter 1 Lip Ht (In)

Gutter 1 Slope (%)

Description

Remove & Replace Gutter.

Surveyor Notes:

Possible Solutions:

N/A

PROW/ADA:

N/A

Total Cost: \$ **750.00** 

Good