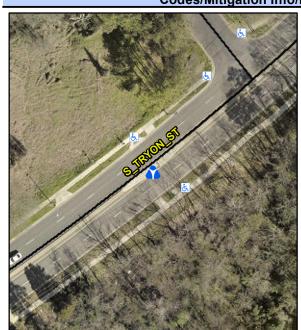

## Access Compliance Report Public Rights-of-Way (Island Curb Cuts)

Data

No

N/A

N/A

Intersection ID: 10037033 Main Street: S\_TRYON\_ST Cross Street: N/A Location: W

ADA ID: 2BCBD790206A Curb Cut Type: MedianRefuge2 Initial Pass/Fail: Pass Overall Compliance: No Severity Score: 0