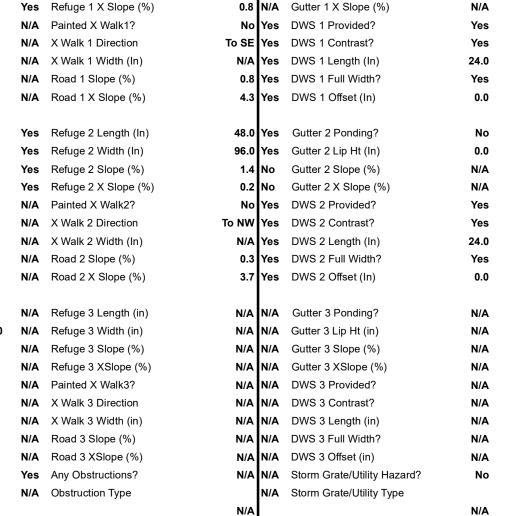

Compliance

Yes

Description

Refuge 1 Length (In)

Refuge 1 Width (In)

Refuge 1 Slope (%)

Surface Condition

Codes/Mitigation Info/Possible Solution

## Field Measurements/Component Compliance

96.0 N/A

1.8 N/A

Data Compliance

**48.0** N/A Gutter 1 Ponding?

Gutter 1 Lip Ht (In)

Gutter 1 Slope (%)

Description

Remove & Replace Gutter.

Surveyor Notes:

Possible Solutions:

N/A

PROW/ADA:

N/A

Total Cost: \$ **750.00** 

Good