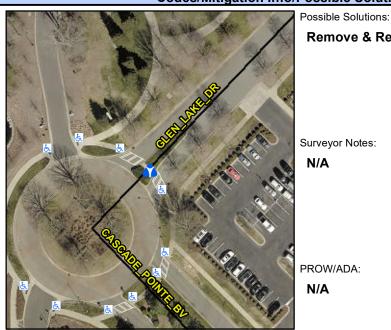

## **Access Compliance Report Public Rights-of-Way** (Island Curb Cuts)

N/A

N/A

N/A

N/A

Intersection ID: 15274 Main Street: GLEN LAKE DR **Cross Street: CASCADE POINTE BV** Location: Curb Cut Type: MedianRefuge2 Initial Pass/Fail: Fail **Overall Compliance: No** Severity Score: 8.75 ADA ID: 2C5A01E8FD57

**Codes/Mitigation Info/Possible Solution** 

## Field Measurements/Component Compliance

Remove & Replace Entire Refuge.

Surveyor Notes:

N/A

PROW/ADA:

N/A

| Compliance Description Data Compliance Description Data |                      |       |     |                      |     |
|---------------------------------------------------------|----------------------|-------|-----|----------------------|-----|
| Yes                                                     | Refuge 1 Length (In) | 86.0  |     | Gutter 1 Ponding?    | N/A |
| No                                                      | Refuge 1 Width (In)  | 59.0  | N/A | Gutter 1 Lip Ht (In) | N/A |
| Yes                                                     | Refuge 1 Slope (%)   | 1.2   | N/A | Gutter 1 Slope (%)   | N/A |
| Yes                                                     | Refuge 1 X Slope (%) | 2.8   | N/A | Gutter 1 X Slope (%) | N/A |
| N/A                                                     | Painted X Walk1?     | Yes   | N/A | DWS 1 Provided?      | N/A |
| N/A                                                     | X Walk 1 Direction   | To SE | N/A | DWS 1 Contrast?      | N/A |
| N/A                                                     | X Walk 1 Width (In)  | 106.0 | N/A | DWS 1 Length (In)    | N/A |
| N/A                                                     | Road 1 Slope (%)     | 2.8   | N/A | DWS 1 Full Width?    | N/A |
| N/A                                                     | Road 1 X Slope (%)   | 4.1   | N/A | DWS 1 Offset (In)    | N/A |
|                                                         |                      |       |     |                      |     |
| Yes                                                     | Refuge 2 Length (In) | 86.0  | N/A | Gutter 2 Ponding?    | N/A |
| No                                                      | Refuge 2 Width (In)  | 59.0  | N/A | Gutter 2 Lip Ht (In) | N/A |
| Yes                                                     | Refuge 2 Slope (%)   | 0.3   | N/A | Gutter 2 Slope (%)   | N/A |
| Yes                                                     | Refuge 2 X Slope (%) | 1.5   | N/A | Gutter 2 X Slope (%) | N/A |
| N/A                                                     | Painted X Walk2?     | Yes   | N/A | DWS 2 Provided?      | N/A |
| N/A                                                     | X Walk 2 Direction   | To NW | N/A | DWS 2 Contrast?      | N/A |
| N/A                                                     | X Walk 2 Width (In)  | 111.0 | N/A | DWS 2 Length (In)    | N/A |
| N/A                                                     | Road 2 Slope (%)     | 3.4   | N/A | DWS 2 Full Width?    | N/A |
| N/A                                                     | Road 2 X Slope (%)   | 4.5   | N/A | DWS 2 Offset (In)    | N/A |
|                                                         |                      |       |     |                      |     |
| N/A                                                     | Refuge 3 Length (in) | N/A   | N/A | Gutter 3 Ponding?    | N/A |
| N/A                                                     | Refuge 3 Width (in)  | N/A   | N/A | Gutter 3 Lip Ht (in) | N/A |
| N/A                                                     | Refuge 3 Slope (%)   | N/A   | N/A | Gutter 3 Slope (%)   | N/A |
| N/A                                                     | Refuge 3 XSlope (%)  | N/A   | N/A | Gutter 3 XSlope (%)  | N/A |
| N/A                                                     | Painted X Walk3?     | N/A   | N/A | DWS 3 Provided?      | N/A |
| N/A                                                     | X Walk 3 Direction   | N/A   | N/A | DWS 3 Contrast?      | N/A |
| N/A                                                     | X Walk 3 Width (in)  | N/A   | N/A | DWS 3 Length (in)    | N/A |