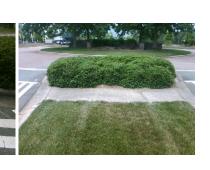

## Field Measurements/Component Compliance

Remove & Replace Entire Refuge.

Surveyor Notes:

N/A

PROW/ADA:

N/A

| Compliance Description Data Compliance Description Data |                      |       |     |                      |     |
|---------------------------------------------------------|----------------------|-------|-----|----------------------|-----|
| Yes                                                     | Refuge 1 Length (In) | 86.0  |     | Gutter 1 Ponding?    | N/A |
| No                                                      | Refuge 1 Width (In)  | 59.0  | N/A | Gutter 1 Lip Ht (In) | N/A |
| Yes                                                     | Refuge 1 Slope (%)   | 1.2   | N/A | Gutter 1 Slope (%)   | N/A |
| Yes                                                     | Refuge 1 X Slope (%) | 2.8   | N/A | Gutter 1 X Slope (%) | N/A |
| N/A                                                     | Painted X Walk1?     | Yes   | N/A | DWS 1 Provided?      | N/A |
| N/A                                                     | X Walk 1 Direction   | To SE | N/A | DWS 1 Contrast?      | N/A |
| N/A                                                     | X Walk 1 Width (In)  | 106.0 | N/A | DWS 1 Length (In)    | N/A |
| N/A                                                     | Road 1 Slope (%)     | 2.8   | N/A | DWS 1 Full Width?    | N/A |
| N/A                                                     | Road 1 X Slope (%)   | 4.1   | N/A | DWS 1 Offset (In)    | N/A |
|                                                         |                      |       |     |                      |     |
| Yes                                                     | Refuge 2 Length (In) | 86.0  | N/A | Gutter 2 Ponding?    | N/A |
| No                                                      | Refuge 2 Width (In)  | 59.0  | N/A | Gutter 2 Lip Ht (In) | N/A |
| Yes                                                     | Refuge 2 Slope (%)   | 0.3   | N/A | Gutter 2 Slope (%)   | N/A |
| Yes                                                     | Refuge 2 X Slope (%) | 1.5   | N/A | Gutter 2 X Slope (%) | N/A |
| N/A                                                     | Painted X Walk2?     | Yes   | N/A | DWS 2 Provided?      | N/A |
| N/A                                                     | X Walk 2 Direction   | To NW | N/A | DWS 2 Contrast?      | N/A |
| N/A                                                     | X Walk 2 Width (In)  | 111.0 | N/A | DWS 2 Length (In)    | N/A |
| N/A                                                     | Road 2 Slope (%)     | 3.4   | N/A | DWS 2 Full Width?    | N/A |
| N/A                                                     | Road 2 X Slope (%)   | 4.5   | N/A | DWS 2 Offset (In)    | N/A |
|                                                         |                      |       |     |                      |     |
| N/A                                                     | Refuge 3 Length (in) | N/A   | N/A | Gutter 3 Ponding?    | N/A |
| N/A                                                     | Refuge 3 Width (in)  | N/A   | N/A | Gutter 3 Lip Ht (in) | N/A |
| N/A                                                     | Refuge 3 Slope (%)   | N/A   | N/A | Gutter 3 Slope (%)   | N/A |
| N/A                                                     | Refuge 3 XSlope (%)  | N/A   | N/A | Gutter 3 XSlope (%)  | N/A |
| N/A                                                     | Painted X Walk3?     | N/A   | N/A | DWS 3 Provided?      | N/A |
| N/A                                                     | X Walk 3 Direction   | N/A   | N/A | DWS 3 Contrast?      | N/A |
| N/A                                                     | X Walk 3 Width (in)  | N/A   | N/A | DWS 3 Length (in)    | N/A |