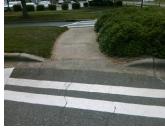

## Field Measurements/Component Compliance

Remove & Replace Entire Refuge.

Surveyor Notes:

N/A

PROW/ADA:

N/A

| Compliance Description Data Compliance Description Data |                      |       |     |                      |     |
|---------------------------------------------------------|----------------------|-------|-----|----------------------|-----|
| Yes                                                     | Refuge 1 Length (In) | 86.0  |     | Gutter 1 Ponding?    | N/A |
| No                                                      | Refuge 1 Width (In)  | 59.0  | N/A | Gutter 1 Lip Ht (In) | N/A |
| Yes                                                     | Refuge 1 Slope (%)   | 1.2   | N/A | Gutter 1 Slope (%)   | N/A |
| Yes                                                     | Refuge 1 X Slope (%) | 2.8   | N/A | Gutter 1 X Slope (%) | N/A |
| N/A                                                     | Painted X Walk1?     | Yes   | N/A | DWS 1 Provided?      | N/A |
| N/A                                                     | X Walk 1 Direction   | To SE | N/A | DWS 1 Contrast?      | N/A |
| N/A                                                     | X Walk 1 Width (In)  | 106.0 | N/A | DWS 1 Length (In)    | N/A |
| N/A                                                     | Road 1 Slope (%)     | 2.8   | N/A | DWS 1 Full Width?    | N/A |
| N/A                                                     | Road 1 X Slope (%)   | 4.1   | N/A | DWS 1 Offset (In)    | N/A |
|                                                         |                      |       |     |                      |     |
| Yes                                                     | Refuge 2 Length (In) | 86.0  | N/A | Gutter 2 Ponding?    | N/A |
| No                                                      | Refuge 2 Width (In)  | 59.0  | N/A | Gutter 2 Lip Ht (In) | N/A |
| Yes                                                     | Refuge 2 Slope (%)   | 0.3   | N/A | Gutter 2 Slope (%)   | N/A |
| Yes                                                     | Refuge 2 X Slope (%) | 1.5   | N/A | Gutter 2 X Slope (%) | N/A |
| N/A                                                     | Painted X Walk2?     | Yes   | N/A | DWS 2 Provided?      | N/A |
| N/A                                                     | X Walk 2 Direction   | To NW | N/A | DWS 2 Contrast?      | N/A |
| N/A                                                     | X Walk 2 Width (In)  | 111.0 | N/A | DWS 2 Length (In)    | N/A |
| N/A                                                     | Road 2 Slope (%)     | 3.4   | N/A | DWS 2 Full Width?    | N/A |
| N/A                                                     | Road 2 X Slope (%)   | 4.5   | N/A | DWS 2 Offset (In)    | N/A |
|                                                         |                      |       |     |                      |     |
| N/A                                                     | Refuge 3 Length (in) | N/A   | N/A | Gutter 3 Ponding?    | N/A |
| N/A                                                     | Refuge 3 Width (in)  | N/A   | N/A | Gutter 3 Lip Ht (in) | N/A |
| N/A                                                     | Refuge 3 Slope (%)   | N/A   | N/A | Gutter 3 Slope (%)   | N/A |
| N/A                                                     | Refuge 3 XSlope (%)  | N/A   | N/A | Gutter 3 XSlope (%)  | N/A |
| N/A                                                     | Painted X Walk3?     | N/A   | N/A | DWS 3 Provided?      | N/A |
| N/A                                                     | X Walk 3 Direction   | N/A   | N/A | DWS 3 Contrast?      | N/A |
| N/A                                                     | X Walk 3 Width (in)  | N/A   | N/A | DWS 3 Length (in)    | N/A |