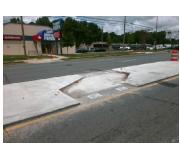

## Field Measurements/Component Compliance

Data Compliance Description

**60.0 N/A** Gutter 1 Ponding?

**96.0 N/A** Gutter 1 Lip Ht (In)

**1.3 N/A** Gutter 1 Slope (%)

Remove & Replace Entire Refuge. Surveyor Notes: N/A

PROW/ADA:

N/A

Total Cost: 3000.00

| Yes | Refuge 1 X Slope (%) | 3.4 N/  | A | Gutter 1 X Slope (%)        | N/A |
|-----|----------------------|---------|---|-----------------------------|-----|
| N/A | Painted X Walk1?     | No N/   | Α | DWS 1 Provided?             | N/A |
| N/A | X Walk 1 Direction   | To S N/ | Α | DWS 1 Contrast?             | N/A |
| N/A | X Walk 1 Width (In)  | N/A N/  | Α | DWS 1 Length (In)           | N/A |
| N/A | Road 1 Slope (%)     | 2.5 N/  | Α | DWS 1 Full Width?           | N/A |
| N/A | Road 1 X Slope (%)   | 0.9 N/A | Α | DWS 1 Offset (In)           | N/A |
|     |                      |         |   |                             |     |
| Yes | Refuge 2 Length (In) | 60.0 N/ | Α | Gutter 2 Ponding?           | N/A |
| Yes | Refuge 2 Width (In)  | 96.0 N/ | Α | Gutter 2 Lip Ht (In)        | N/A |
| Yes | Refuge 2 Slope (%)   | 0.3 N/  | Α | Gutter 2 Slope (%)          | N/A |
| Yes | Refuge 2 X Slope (%) | 3.0 N/  | Α | Gutter 2 X Slope (%)        | N/A |
| N/A | Painted X Walk2?     | No N/   | Α | DWS 2 Provided?             | N/A |
| N/A | X Walk 2 Direction   | To N N/ | A | DWS 2 Contrast?             | N/A |
| N/A | X Walk 2 Width (In)  | N/A N/  | Α | DWS 2 Length (In)           | N/A |
| N/A | Road 2 Slope (%)     | 2.2 N/  | Α | DWS 2 Full Width?           | N/A |
| N/A | Road 2 X Slope (%)   | 1.3 N/  | Α | DWS 2 Offset (In)           | N/A |
|     |                      |         |   |                             |     |
| N/A | Refuge 3 Length (in) | N/A N/  | A | Gutter 3 Ponding?           | N/A |
| N/A | Refuge 3 Width (in)  | N/A N/  | A | Gutter 3 Lip Ht (in)        | N/A |
| N/A | Refuge 3 Slope (%)   | N/A N/  | A | Gutter 3 Slope (%)          | N/A |
| N/A | Refuge 3 XSlope (%)  | N/A N/  | A | Gutter 3 XSlope (%)         | N/A |
| N/A | Painted X Walk3?     | N/A N/  | A | DWS 3 Provided?             | N/A |
| N/A | X Walk 3 Direction   | N/A N/  | A | DWS 3 Contrast?             | N/A |
| N/A | X Walk 3 Width (in)  | N/A N/  | A | DWS 3 Length (in)           | N/A |
| N/A | Road 3 Slope (%)     | N/A N/  | A | DWS 3 Full Width?           | N/A |
| N/A | Road 3 XSlope (%)    | N/A N/  | A | DWS 3 Offset (in)           | N/A |
| Yes | Any Obstructions?    | N/A N/  | A | Storm Grate/Utility Hazard? | N/A |
| N/A | Obstruction Type     | N/A     | A | Storm Grate/Utility Type    |     |
|     |                      | N/A     |   |                             | N/A |
| N/A | Surface Condition    | Good    |   |                             |     |
|     |                      |         |   |                             |     |
|     |                      |         |   |                             |     |