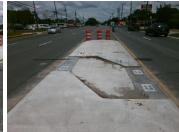

## Field Measurements/Component Compliance

Data Compliance Description

**60.0 N/A** Gutter 1 Ponding?

**96.0 N/A** Gutter 1 Lip Ht (In)

**1.3 N/A** Gutter 1 Slope (%)

Remove & Replace Entire Refuge. Surveyor Notes: N/A

PROW/ADA:

N/A

Total Cost: 3000.00

| Yes | Refuge 1 X Slope (%) | 3.4 N/  | A | Gutter 1 X Slope (%)        | N/A |
|-----|----------------------|---------|---|-----------------------------|-----|
| N/A | Painted X Walk1?     | No N/   | Α | DWS 1 Provided?             | N/A |
| N/A | X Walk 1 Direction   | To S N/ | Α | DWS 1 Contrast?             | N/A |
| N/A | X Walk 1 Width (In)  | N/A N/  | Α | DWS 1 Length (In)           | N/A |
| N/A | Road 1 Slope (%)     | 2.5 N/  | Α | DWS 1 Full Width?           | N/A |
| N/A | Road 1 X Slope (%)   | 0.9 N/A | Α | DWS 1 Offset (In)           | N/A |
|     |                      |         |   |                             |     |
| Yes | Refuge 2 Length (In) | 60.0 N/ | Α | Gutter 2 Ponding?           | N/A |
| Yes | Refuge 2 Width (In)  | 96.0 N/ | Α | Gutter 2 Lip Ht (In)        | N/A |
| Yes | Refuge 2 Slope (%)   | 0.3 N/  | Α | Gutter 2 Slope (%)          | N/A |
| Yes | Refuge 2 X Slope (%) | 3.0 N/  | Α | Gutter 2 X Slope (%)        | N/A |
| N/A | Painted X Walk2?     | No N/   | Α | DWS 2 Provided?             | N/A |
| N/A | X Walk 2 Direction   | To N N/ | A | DWS 2 Contrast?             | N/A |
| N/A | X Walk 2 Width (In)  | N/A N/  | Α | DWS 2 Length (In)           | N/A |
| N/A | Road 2 Slope (%)     | 2.2 N/  | Α | DWS 2 Full Width?           | N/A |
| N/A | Road 2 X Slope (%)   | 1.3 N/  | Α | DWS 2 Offset (In)           | N/A |
|     |                      |         |   |                             |     |
| N/A | Refuge 3 Length (in) | N/A N/  | A | Gutter 3 Ponding?           | N/A |
| N/A | Refuge 3 Width (in)  | N/A N/  | A | Gutter 3 Lip Ht (in)        | N/A |
| N/A | Refuge 3 Slope (%)   | N/A N/  | A | Gutter 3 Slope (%)          | N/A |
| N/A | Refuge 3 XSlope (%)  | N/A N/  | A | Gutter 3 XSlope (%)         | N/A |
| N/A | Painted X Walk3?     | N/A N/  | A | DWS 3 Provided?             | N/A |
| N/A | X Walk 3 Direction   | N/A N/  | A | DWS 3 Contrast?             | N/A |
| N/A | X Walk 3 Width (in)  | N/A N/  | A | DWS 3 Length (in)           | N/A |
| N/A | Road 3 Slope (%)     | N/A N/  | A | DWS 3 Full Width?           | N/A |
| N/A | Road 3 XSlope (%)    | N/A N/  | A | DWS 3 Offset (in)           | N/A |
| Yes | Any Obstructions?    | N/A N/  | A | Storm Grate/Utility Hazard? | N/A |
| N/A | Obstruction Type     | N/A     | A | Storm Grate/Utility Type    |     |
|     |                      | N/A     |   |                             | N/A |
| N/A | Surface Condition    | Good    |   |                             |     |
|     |                      |         |   |                             |     |
|     |                      |         |   |                             |     |