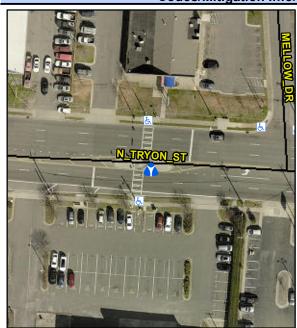

## **Access Compliance Report Public Rights-of-Way** (Island Curb Cuts)

<u>Data</u>

N/A

N/A

N/A

Intersection ID: 10016647 Main Street: N TRYON ST **Cross Street: N/A** Location: N ADA ID: 2C9CF719625C Curb Cut Type: MedianRefuge2 Initial Pass/Fail: Fail **Overall Compliance: No Severity Score:** 0

PROW/ADA:

N/A

Total Cost: 3000.00

| Yes | Refuge 1 X Slope (%) | 3.4 N/  | A | Gutter 1 X Slope (%)        | N/A |
|-----|----------------------|---------|---|-----------------------------|-----|
| N/A | Painted X Walk1?     | No N/   | Α | DWS 1 Provided?             | N/A |
| N/A | X Walk 1 Direction   | To S N/ | Α | DWS 1 Contrast?             | N/A |
| N/A | X Walk 1 Width (In)  | N/A N/  | Α | DWS 1 Length (In)           | N/A |
| N/A | Road 1 Slope (%)     | 2.5 N/  | Α | DWS 1 Full Width?           | N/A |
| N/A | Road 1 X Slope (%)   | 0.9 N/A | Α | DWS 1 Offset (In)           | N/A |
|     |                      |         |   |                             |     |
| Yes | Refuge 2 Length (In) | 60.0 N/ | Α | Gutter 2 Ponding?           | N/A |
| Yes | Refuge 2 Width (In)  | 96.0 N/ | Α | Gutter 2 Lip Ht (In)        | N/A |
| Yes | Refuge 2 Slope (%)   | 0.3 N/  | Α | Gutter 2 Slope (%)          | N/A |
| Yes | Refuge 2 X Slope (%) | 3.0 N/  | Α | Gutter 2 X Slope (%)        | N/A |
| N/A | Painted X Walk2?     | No N/   | Α | DWS 2 Provided?             | N/A |
| N/A | X Walk 2 Direction   | To N N/ | A | DWS 2 Contrast?             | N/A |
| N/A | X Walk 2 Width (In)  | N/A N/  | Α | DWS 2 Length (In)           | N/A |
| N/A | Road 2 Slope (%)     | 2.2 N/  | Α | DWS 2 Full Width?           | N/A |
| N/A | Road 2 X Slope (%)   | 1.3 N/  | Α | DWS 2 Offset (In)           | N/A |
|     |                      |         |   |                             |     |
| N/A | Refuge 3 Length (in) | N/A N/  | A | Gutter 3 Ponding?           | N/A |
| N/A | Refuge 3 Width (in)  | N/A N/  | A | Gutter 3 Lip Ht (in)        | N/A |
| N/A | Refuge 3 Slope (%)   | N/A N/  | A | Gutter 3 Slope (%)          | N/A |
| N/A | Refuge 3 XSlope (%)  | N/A N/  | A | Gutter 3 XSlope (%)         | N/A |
| N/A | Painted X Walk3?     | N/A N/  | A | DWS 3 Provided?             | N/A |
| N/A | X Walk 3 Direction   | N/A N/  | A | DWS 3 Contrast?             | N/A |
| N/A | X Walk 3 Width (in)  | N/A N/  | A | DWS 3 Length (in)           | N/A |
| N/A | Road 3 Slope (%)     | N/A N/  | A | DWS 3 Full Width?           | N/A |
| N/A | Road 3 XSlope (%)    | N/A N/  | A | DWS 3 Offset (in)           | N/A |
| Yes | Any Obstructions?    | N/A N/  | A | Storm Grate/Utility Hazard? | N/A |
| N/A | Obstruction Type     | N/A     | A | Storm Grate/Utility Type    |     |
|     |                      | N/A     |   |                             | N/A |
| N/A | Surface Condition    | Good    |   |                             |     |
|     |                      |         |   |                             |     |
|     |                      |         |   |                             |     |