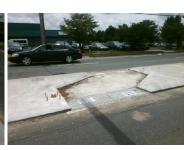

## Field Measurements/Component Compliance

Data Compliance Description

**60.0 N/A** Gutter 1 Ponding?

**96.0 N/A** Gutter 1 Lip Ht (In)

**1.3 N/A** Gutter 1 Slope (%)

Remove & Replace Entire Refuge. Surveyor Notes: N/A

PROW/ADA:

N/A

Total Cost: 3000.00

| Yes | Refuge 1 X Slope (%) | 3.4 N/  | A | Gutter 1 X Slope (%)        | N/A |
|-----|----------------------|---------|---|-----------------------------|-----|
| N/A | Painted X Walk1?     | No N/   | Α | DWS 1 Provided?             | N/A |
| N/A | X Walk 1 Direction   | To S N/ | Α | DWS 1 Contrast?             | N/A |
| N/A | X Walk 1 Width (In)  | N/A N/  | Α | DWS 1 Length (In)           | N/A |
| N/A | Road 1 Slope (%)     | 2.5 N/  | Α | DWS 1 Full Width?           | N/A |
| N/A | Road 1 X Slope (%)   | 0.9 N/A | Α | DWS 1 Offset (In)           | N/A |
|     |                      |         |   |                             |     |
| Yes | Refuge 2 Length (In) | 60.0 N/ | Α | Gutter 2 Ponding?           | N/A |
| Yes | Refuge 2 Width (In)  | 96.0 N/ | Α | Gutter 2 Lip Ht (In)        | N/A |
| Yes | Refuge 2 Slope (%)   | 0.3 N/  | Α | Gutter 2 Slope (%)          | N/A |
| Yes | Refuge 2 X Slope (%) | 3.0 N/  | Α | Gutter 2 X Slope (%)        | N/A |
| N/A | Painted X Walk2?     | No N/   | Α | DWS 2 Provided?             | N/A |
| N/A | X Walk 2 Direction   | To N N/ | A | DWS 2 Contrast?             | N/A |
| N/A | X Walk 2 Width (In)  | N/A N/  | Α | DWS 2 Length (In)           | N/A |
| N/A | Road 2 Slope (%)     | 2.2 N/  | Α | DWS 2 Full Width?           | N/A |
| N/A | Road 2 X Slope (%)   | 1.3 N/  | Α | DWS 2 Offset (In)           | N/A |
|     |                      |         |   |                             |     |
| N/A | Refuge 3 Length (in) | N/A N/  | A | Gutter 3 Ponding?           | N/A |
| N/A | Refuge 3 Width (in)  | N/A N/  | A | Gutter 3 Lip Ht (in)        | N/A |
| N/A | Refuge 3 Slope (%)   | N/A N/  | A | Gutter 3 Slope (%)          | N/A |
| N/A | Refuge 3 XSlope (%)  | N/A N/  | A | Gutter 3 XSlope (%)         | N/A |
| N/A | Painted X Walk3?     | N/A N/  | A | DWS 3 Provided?             | N/A |
| N/A | X Walk 3 Direction   | N/A N/  | A | DWS 3 Contrast?             | N/A |
| N/A | X Walk 3 Width (in)  | N/A N/  | A | DWS 3 Length (in)           | N/A |
| N/A | Road 3 Slope (%)     | N/A N/  | A | DWS 3 Full Width?           | N/A |
| N/A | Road 3 XSlope (%)    | N/A N/  | A | DWS 3 Offset (in)           | N/A |
| Yes | Any Obstructions?    | N/A N/  | A | Storm Grate/Utility Hazard? | N/A |
| N/A | Obstruction Type     | N/A     | A | Storm Grate/Utility Type    |     |
|     |                      | N/A     |   |                             | N/A |
| N/A | Surface Condition    | Good    |   |                             |     |
|     |                      |         |   |                             |     |
|     |                      |         |   |                             |     |