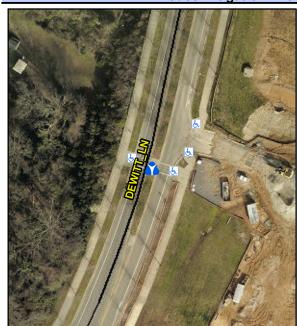

**Cross Street: N/A** Location: Intersection ID: 10024872 Main Street: DEWITT LN N/A Curb Cut Type: MedianRefuge2 Initial Pass/Fail: Fail **Overall Compliance: No** ADA ID: 2FD5414D3278 **Severity Score:** 8.75