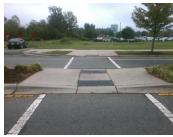

## **Field Measurements/Component Compliance**

Remove & Replace Entire Refuge.

Surveyor Notes:

Possible Solutions:

N/A

PROW/ADA:

N/A

| r leid Measurements/Component Compnance            |                      |       |     |                      |
|----------------------------------------------------|----------------------|-------|-----|----------------------|
| Compliance Description Data Compliance Description |                      |       |     |                      |
| Yes                                                | Refuge 1 Length (In) | 48.0  | N/A | Gutter 1 Ponding?    |
| No                                                 | Refuge 1 Width (In)  | 48.0  | N/A | Gutter 1 Lip Ht (In) |
| Yes                                                | Refuge 1 Slope (%)   | 2.0   | N/A | Gutter 1 Slope (%)   |
| Yes                                                | Refuge 1 X Slope (%) | 2.8   | N/A | Gutter 1 X Slope (%) |
| N/A                                                | Painted X Walk1?     | Yes   | N/A | DWS 1 Provided?      |
| N/A                                                | X Walk 1 Direction   | То Е  | N/A | DWS 1 Contrast?      |
| N/A                                                | X Walk 1 Width (In)  | 110.0 | N/A | DWS 1 Length (In)    |
| N/A                                                | Road 1 Slope (%)     | 2.2   | N/A | DWS 1 Full Width?    |
| N/A                                                | Road 1 X Slope (%)   | 1.2   | N/A | DWS 1 Offset (In)    |
|                                                    |                      |       |     |                      |
| Yes                                                | Refuge 2 Length (In) | 48.0  | N/A | Gutter 2 Ponding?    |
| No                                                 | Refuge 2 Width (In)  | 48.0  | N/A | Gutter 2 Lip Ht (In) |
| Yes                                                | Refuge 2 Slope (%)   | 0.6   | N/A | Gutter 2 Slope (%)   |
| Yes                                                | Refuge 2 X Slope (%) | 1.4   | N/A | Gutter 2 X Slope (%) |
| N/A                                                | Painted X Walk2?     | Yes   | N/A | DWS 2 Provided?      |
| N/A                                                | X Walk 2 Direction   | To W  | N/A | DWS 2 Contrast?      |
| N/A                                                | X Walk 2 Width (In)  | 110.0 | N/A | DWS 2 Length (In)    |
| N/A                                                | Road 2 Slope (%)     | 1.4   | N/A | DWS 2 Full Width?    |
| N/A                                                | Road 2 X Slope (%)   | 1.3   | N/A | DWS 2 Offset (In)    |
|                                                    |                      |       |     |                      |
| N/A                                                | Refuge 3 Length (in) | N/A   | N/A | Gutter 3 Ponding?    |
| N/A                                                | Refuge 3 Width (in)  | N/A   | N/A | Gutter 3 Lip Ht (in) |
| N/A                                                | Refuge 3 Slope (%)   | N/A   | N/A | Gutter 3 Slope (%)   |
| N/A                                                | Refuge 3 XSlope (%)  | N/A   | N/A | Gutter 3 XSlope (%)  |