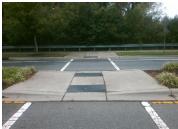

## **Field Measurements/Component Compliance**

Remove & Replace Entire Refuge.

Surveyor Notes:

Possible Solutions:

N/A

PROW/ADA:

N/A

| r leid Measurements/Component Compnance            |                      |       |     |                      |
|----------------------------------------------------|----------------------|-------|-----|----------------------|
| Compliance Description Data Compliance Description |                      |       |     |                      |
| Yes                                                | Refuge 1 Length (In) | 48.0  | N/A | Gutter 1 Ponding?    |
| No                                                 | Refuge 1 Width (In)  | 48.0  | N/A | Gutter 1 Lip Ht (In) |
| Yes                                                | Refuge 1 Slope (%)   | 2.0   | N/A | Gutter 1 Slope (%)   |
| Yes                                                | Refuge 1 X Slope (%) | 2.8   | N/A | Gutter 1 X Slope (%) |
| N/A                                                | Painted X Walk1?     | Yes   | N/A | DWS 1 Provided?      |
| N/A                                                | X Walk 1 Direction   | То Е  | N/A | DWS 1 Contrast?      |
| N/A                                                | X Walk 1 Width (In)  | 110.0 | N/A | DWS 1 Length (In)    |
| N/A                                                | Road 1 Slope (%)     | 2.2   | N/A | DWS 1 Full Width?    |
| N/A                                                | Road 1 X Slope (%)   | 1.2   | N/A | DWS 1 Offset (In)    |
|                                                    |                      |       |     |                      |
| Yes                                                | Refuge 2 Length (In) | 48.0  | N/A | Gutter 2 Ponding?    |
| No                                                 | Refuge 2 Width (In)  | 48.0  | N/A | Gutter 2 Lip Ht (In) |
| Yes                                                | Refuge 2 Slope (%)   | 0.6   | N/A | Gutter 2 Slope (%)   |
| Yes                                                | Refuge 2 X Slope (%) | 1.4   | N/A | Gutter 2 X Slope (%) |
| N/A                                                | Painted X Walk2?     | Yes   | N/A | DWS 2 Provided?      |
| N/A                                                | X Walk 2 Direction   | To W  | N/A | DWS 2 Contrast?      |
| N/A                                                | X Walk 2 Width (In)  | 110.0 | N/A | DWS 2 Length (In)    |
| N/A                                                | Road 2 Slope (%)     | 1.4   | N/A | DWS 2 Full Width?    |
| N/A                                                | Road 2 X Slope (%)   | 1.3   | N/A | DWS 2 Offset (In)    |
|                                                    |                      |       |     |                      |
| N/A                                                | Refuge 3 Length (in) | N/A   | N/A | Gutter 3 Ponding?    |
| N/A                                                | Refuge 3 Width (in)  | N/A   | N/A | Gutter 3 Lip Ht (in) |
| N/A                                                | Refuge 3 Slope (%)   | N/A   | N/A | Gutter 3 Slope (%)   |
| N/A                                                | Refuge 3 XSlope (%)  | N/A   | N/A | Gutter 3 XSlope (%)  |