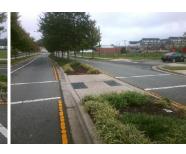

## **Field Measurements/Component Compliance**

Remove & Replace Entire Refuge.

Surveyor Notes:

Possible Solutions:

N/A

PROW/ADA:

N/A

| r leid Measurements/Component Compnance            |                      |       |     |                      |
|----------------------------------------------------|----------------------|-------|-----|----------------------|
| Compliance Description Data Compliance Description |                      |       |     |                      |
| Yes                                                | Refuge 1 Length (In) | 48.0  | N/A | Gutter 1 Ponding?    |
| No                                                 | Refuge 1 Width (In)  | 48.0  | N/A | Gutter 1 Lip Ht (In) |
| Yes                                                | Refuge 1 Slope (%)   | 2.0   | N/A | Gutter 1 Slope (%)   |
| Yes                                                | Refuge 1 X Slope (%) | 2.8   | N/A | Gutter 1 X Slope (%) |
| N/A                                                | Painted X Walk1?     | Yes   | N/A | DWS 1 Provided?      |
| N/A                                                | X Walk 1 Direction   | То Е  | N/A | DWS 1 Contrast?      |
| N/A                                                | X Walk 1 Width (In)  | 110.0 | N/A | DWS 1 Length (In)    |
| N/A                                                | Road 1 Slope (%)     | 2.2   | N/A | DWS 1 Full Width?    |
| N/A                                                | Road 1 X Slope (%)   | 1.2   | N/A | DWS 1 Offset (In)    |
|                                                    |                      |       |     |                      |
| Yes                                                | Refuge 2 Length (In) | 48.0  | N/A | Gutter 2 Ponding?    |
| No                                                 | Refuge 2 Width (In)  | 48.0  | N/A | Gutter 2 Lip Ht (In) |
| Yes                                                | Refuge 2 Slope (%)   | 0.6   | N/A | Gutter 2 Slope (%)   |
| Yes                                                | Refuge 2 X Slope (%) | 1.4   | N/A | Gutter 2 X Slope (%) |
| N/A                                                | Painted X Walk2?     | Yes   | N/A | DWS 2 Provided?      |
| N/A                                                | X Walk 2 Direction   | To W  | N/A | DWS 2 Contrast?      |
| N/A                                                | X Walk 2 Width (In)  | 110.0 | N/A | DWS 2 Length (In)    |
| N/A                                                | Road 2 Slope (%)     | 1.4   | N/A | DWS 2 Full Width?    |
| N/A                                                | Road 2 X Slope (%)   | 1.3   | N/A | DWS 2 Offset (In)    |
|                                                    |                      |       |     |                      |
| N/A                                                | Refuge 3 Length (in) | N/A   | N/A | Gutter 3 Ponding?    |
| N/A                                                | Refuge 3 Width (in)  | N/A   | N/A | Gutter 3 Lip Ht (in) |
| N/A                                                | Refuge 3 Slope (%)   | N/A   | N/A | Gutter 3 Slope (%)   |
| N/A                                                | Refuge 3 XSlope (%)  | N/A   | N/A | Gutter 3 XSlope (%)  |