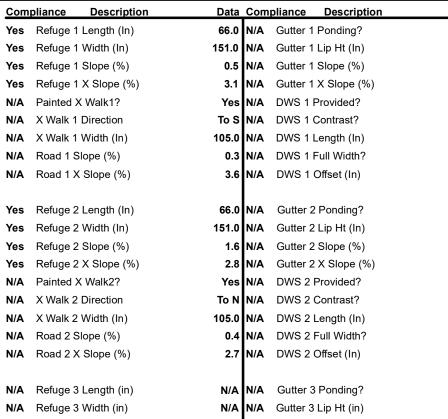

## Field Measurements/Component Compliance

Remove & Replace Entire Refuge.

Surveyor Notes:
N/A

PROW/ADA:

N/A

Total Cost: \$ 3000.00

N/A

N/A

N/A

N/A

N/A

N/A

N/A

N/A

Good

Gutter 3 Slope (%)

Gutter 3 XSlope (%)

DWS 3 Provided?

**DWS 3 Contrast?** 

DWS 3 Length (in)

DWS 3 Full Width?

DWS 3 Offset (in)

N/A Storm Grate/Utility Type

Storm Grate/Utility Hazard?

N/A

N/A

N/A

Refuge 3 Slope (%)

Refuge 3 XSlope (%)

Painted X Walk3?

X Walk 3 Direction

X Walk 3 Width (in)

Road 3 Slope (%)

Road 3 XSlope (%)

Any Obstructions?

**Obstruction Type** 

Surface Condition