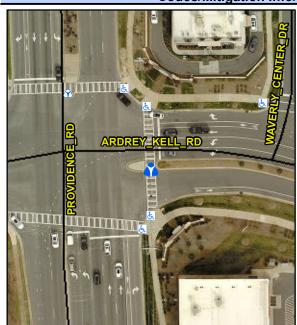

## Access Compliance Report Public Rights-of-Way (Island Curb Cuts)

Data

N/A

Intersection ID: 44419 Main Street: ARDREY\_KELL\_RD Cross Street: PROVIDENCE\_RD Location: E

ADA ID: 3070CA5E9B7A Curb Cut Type: MedianRefuge2 Initial Pass/Fail: Fail Overall Compliance: No Severity Score: 0