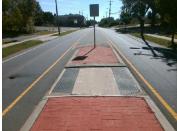

## Field Measurements/Component Compliance

Data Compliance

Description

Remove & Replace Detectable Warning System. Remove & Replace Gutter.

Surveyor Notes:

Possible Solutions:

N/A

PROW/ADA:

N/A

| Yes | Refuge 1 Length (In) | 54.0 | Yes | Gutter 1 Ponding?           | No   |
|-----|----------------------|------|-----|-----------------------------|------|
| Yes | Refuge 1 Width (In)  | 99.0 | No  | Gutter 1 Lip Ht (In)        | 0.5  |
| Yes | Refuge 1 Slope (%)   | 1.5  | No  | Gutter 1 Slope (%)          | 8.0  |
| Yes | Refuge 1 X Slope (%) | 0.2  | Yes | Gutter 1 X Slope (%)        | 1.4  |
| N/A | Painted X Walk1?     | No   | Yes | DWS 1 Provided?             | Yes  |
| N/A | X Walk 1 Direction   | To W | Yes | DWS 1 Contrast?             | Yes  |
| N/A | X Walk 1 Width (In)  | N/A  | Yes | DWS 1 Length (In)           | 24.0 |
| N/A | Road 1 Slope (%)     | 0.6  | Yes | DWS 1 Full Width?           | Yes  |
| N/A | Road 1 X Slope (%)   | 3.8  | No  | DWS 1 Offset (In)           | 4.5  |
| Yes | Refuge 2 Length (In) | 54.0 | Yes | Gutter 2 Ponding?           | No   |
| Yes | Refuge 2 Width (In)  | 99.0 | Yes | Gutter 2 Lip Ht (In)        | 0.0  |
| Yes | Refuge 2 Slope (%)   | 2.2  | Yes | Gutter 2 Slope (%)          | 0.2  |
| Yes | Refuge 2 X Slope (%) | 1.8  | No  | Gutter 2 X Slope (%)        | 5.7  |
| N/A | Painted X Walk2?     | No   | Yes | DWS 2 Provided?             | Yes  |
| N/A | X Walk 2 Direction   | To E | Yes | DWS 2 Contrast?             | Yes  |
| N/A | X Walk 2 Width (In)  | N/A  | Yes | DWS 2 Length (In)           | 24.0 |
| N/A | Road 2 Slope (%)     | 0.8  | Yes | DWS 2 Full Width?           | Yes  |
| N/A | Road 2 X Slope (%)   | 5.6  | No  | DWS 2 Offset (In)           | 4.5  |
| N/A | Refuge 3 Length (in) | N/A  | N/A | Gutter 3 Ponding?           | N/A  |
| N/A | Refuge 3 Width (in)  | N/A  | N/A | Gutter 3 Lip Ht (in)        | N/A  |
| N/A | Refuge 3 Slope (%)   | N/A  | N/A | Gutter 3 Slope (%)          | N/A  |
| N/A | Refuge 3 XSlope (%)  | N/A  | N/A | Gutter 3 XSlope (%)         | N/A  |
| N/A | Painted X Walk3?     | N/A  | N/A | DWS 3 Provided?             | N/A  |
| N/A | X Walk 3 Direction   | N/A  | N/A | DWS 3 Contrast?             | N/A  |
| N/A | X Walk 3 Width (in)  | N/A  | N/A | DWS 3 Length (in)           | N/A  |
| N/A | Road 3 Slope (%)     | N/A  | N/A | DWS 3 Full Width?           | N/A  |
| N/A | Road 3 XSlope (%)    | N/A  | N/A | DWS 3 Offset (in)           | N/A  |
| Yes | Any Obstructions?    | No   | N/A | Storm Grate/Utility Hazard? | No   |
| N/A | Obstruction Type     |      | N/A | Storm Grate/Utility Type    |      |