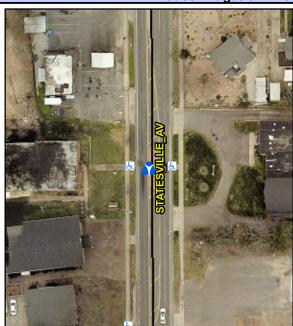

## Access Compliance Report Public Rights-of-Way (Island Curb Cuts)

Data

N/A

Intersection ID: 10015853 Main Street: STATESVILLE\_AV Cross Street: N/A Location: N

ADA ID: 31B753864CA8 Curb Cut Type: MedianRefuge2 Initial Pass/Fail: Pass Overall Compliance: No Severity Score: 17.75

N/A

| Yes | Refuge 1 Length (In) | 54.0 | Yes | Gutter 1 Ponding?           | No   |
|-----|----------------------|------|-----|-----------------------------|------|
| Yes | Refuge 1 Width (In)  | 99.0 | No  | Gutter 1 Lip Ht (In)        | 0.5  |
| Yes | Refuge 1 Slope (%)   | 1.5  | No  | Gutter 1 Slope (%)          | 8.0  |
| Yes | Refuge 1 X Slope (%) | 0.2  | Yes | Gutter 1 X Slope (%)        | 1.4  |
| N/A | Painted X Walk1?     | No   | Yes | DWS 1 Provided?             | Yes  |
| N/A | X Walk 1 Direction   | To W | Yes | DWS 1 Contrast?             | Yes  |
| N/A | X Walk 1 Width (In)  | N/A  | Yes | DWS 1 Length (In)           | 24.0 |
| N/A | Road 1 Slope (%)     | 0.6  | Yes | DWS 1 Full Width?           | Yes  |
| N/A | Road 1 X Slope (%)   | 3.8  | No  | DWS 1 Offset (In)           | 4.5  |
| Yes | Refuge 2 Length (In) | 54.0 | Yes | Gutter 2 Ponding?           | No   |
| Yes | Refuge 2 Width (In)  | 99.0 | Yes | Gutter 2 Lip Ht (In)        | 0.0  |
| Yes | Refuge 2 Slope (%)   | 2.2  | Yes | Gutter 2 Slope (%)          | 0.2  |
| Yes | Refuge 2 X Slope (%) | 1.8  | No  | Gutter 2 X Slope (%)        | 5.7  |
| N/A | Painted X Walk2?     | No   | Yes | DWS 2 Provided?             | Yes  |
| N/A | X Walk 2 Direction   | To E | Yes | DWS 2 Contrast?             | Yes  |
| N/A | X Walk 2 Width (In)  | N/A  | Yes | DWS 2 Length (In)           | 24.0 |
| N/A | Road 2 Slope (%)     | 0.8  | Yes | DWS 2 Full Width?           | Yes  |
| N/A | Road 2 X Slope (%)   | 5.6  | No  | DWS 2 Offset (In)           | 4.5  |
| N/A | Refuge 3 Length (in) | N/A  | N/A | Gutter 3 Ponding?           | N/A  |
| N/A | Refuge 3 Width (in)  | N/A  | N/A | Gutter 3 Lip Ht (in)        | N/A  |
| N/A | Refuge 3 Slope (%)   | N/A  | N/A | Gutter 3 Slope (%)          | N/A  |
| N/A | Refuge 3 XSlope (%)  | N/A  | N/A | Gutter 3 XSlope (%)         | N/A  |
| N/A | Painted X Walk3?     | N/A  | N/A | DWS 3 Provided?             | N/A  |
| N/A | X Walk 3 Direction   | N/A  | N/A | DWS 3 Contrast?             | N/A  |
| N/A | X Walk 3 Width (in)  | N/A  | N/A | DWS 3 Length (in)           | N/A  |
| N/A | Road 3 Slope (%)     | N/A  | N/A | DWS 3 Full Width?           | N/A  |
| N/A | Road 3 XSlope (%)    | N/A  | N/A | DWS 3 Offset (in)           | N/A  |
| Yes | Any Obstructions?    | No   | N/A | Storm Grate/Utility Hazard? | No   |
| N/A | Obstruction Type     |      | N/A | Storm Grate/Utility Type    |      |