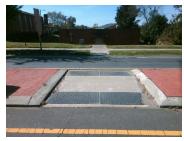

## Field Measurements/Component Compliance

Data Compliance

Description

Remove & Replace Detectable Warning System. Remove & Replace Gutter.

Surveyor Notes:

Possible Solutions:

N/A

PROW/ADA:

N/A

| Yes | Refuge 1 Length (In) | 54.0 | Yes | Gutter 1 Ponding?           | No   |
|-----|----------------------|------|-----|-----------------------------|------|
| Yes | Refuge 1 Width (In)  | 99.0 | No  | Gutter 1 Lip Ht (In)        | 0.5  |
| Yes | Refuge 1 Slope (%)   | 1.5  | No  | Gutter 1 Slope (%)          | 8.0  |
| Yes | Refuge 1 X Slope (%) | 0.2  | Yes | Gutter 1 X Slope (%)        | 1.4  |
| N/A | Painted X Walk1?     | No   | Yes | DWS 1 Provided?             | Yes  |
| N/A | X Walk 1 Direction   | To W | Yes | DWS 1 Contrast?             | Yes  |
| N/A | X Walk 1 Width (In)  | N/A  | Yes | DWS 1 Length (In)           | 24.0 |
| N/A | Road 1 Slope (%)     | 0.6  | Yes | DWS 1 Full Width?           | Yes  |
| N/A | Road 1 X Slope (%)   | 3.8  | No  | DWS 1 Offset (In)           | 4.5  |
| Yes | Refuge 2 Length (In) | 54.0 | Yes | Gutter 2 Ponding?           | No   |
| Yes | Refuge 2 Width (In)  | 99.0 | Yes | Gutter 2 Lip Ht (In)        | 0.0  |
| Yes | Refuge 2 Slope (%)   | 2.2  | Yes | Gutter 2 Slope (%)          | 0.2  |
| Yes | Refuge 2 X Slope (%) | 1.8  | No  | Gutter 2 X Slope (%)        | 5.7  |
| N/A | Painted X Walk2?     | No   | Yes | DWS 2 Provided?             | Yes  |
| N/A | X Walk 2 Direction   | To E | Yes | DWS 2 Contrast?             | Yes  |
| N/A | X Walk 2 Width (In)  | N/A  | Yes | DWS 2 Length (In)           | 24.0 |
| N/A | Road 2 Slope (%)     | 0.8  | Yes | DWS 2 Full Width?           | Yes  |
| N/A | Road 2 X Slope (%)   | 5.6  | No  | DWS 2 Offset (In)           | 4.5  |
| N/A | Refuge 3 Length (in) | N/A  | N/A | Gutter 3 Ponding?           | N/A  |
| N/A | Refuge 3 Width (in)  | N/A  | N/A | Gutter 3 Lip Ht (in)        | N/A  |
| N/A | Refuge 3 Slope (%)   | N/A  | N/A | Gutter 3 Slope (%)          | N/A  |
| N/A | Refuge 3 XSlope (%)  | N/A  | N/A | Gutter 3 XSlope (%)         | N/A  |
| N/A | Painted X Walk3?     | N/A  | N/A | DWS 3 Provided?             | N/A  |
| N/A | X Walk 3 Direction   | N/A  | N/A | DWS 3 Contrast?             | N/A  |
| N/A | X Walk 3 Width (in)  | N/A  | N/A | DWS 3 Length (in)           | N/A  |
| N/A | Road 3 Slope (%)     | N/A  | N/A | DWS 3 Full Width?           | N/A  |
| N/A | Road 3 XSlope (%)    | N/A  | N/A | DWS 3 Offset (in)           | N/A  |
| Yes | Any Obstructions?    | No   | N/A | Storm Grate/Utility Hazard? | No   |
| N/A | Obstruction Type     |      | N/A | Storm Grate/Utility Type    |      |