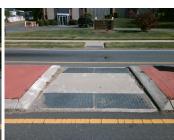

## Field Measurements/Component Compliance

Data Compliance

Description

Remove & Replace Detectable Warning System. Remove & Replace Gutter.

Surveyor Notes:

Possible Solutions:

N/A

PROW/ADA:

N/A

| Yes | Refuge 1 Length (In) | 54.0 | Yes | Gutter 1 Ponding?           | No   |
|-----|----------------------|------|-----|-----------------------------|------|
| Yes | Refuge 1 Width (In)  | 99.0 | No  | Gutter 1 Lip Ht (In)        | 0.5  |
| Yes | Refuge 1 Slope (%)   | 1.5  | No  | Gutter 1 Slope (%)          | 8.0  |
| Yes | Refuge 1 X Slope (%) | 0.2  | Yes | Gutter 1 X Slope (%)        | 1.4  |
| N/A | Painted X Walk1?     | No   | Yes | DWS 1 Provided?             | Yes  |
| N/A | X Walk 1 Direction   | To W | Yes | DWS 1 Contrast?             | Yes  |
| N/A | X Walk 1 Width (In)  | N/A  | Yes | DWS 1 Length (In)           | 24.0 |
| N/A | Road 1 Slope (%)     | 0.6  | Yes | DWS 1 Full Width?           | Yes  |
| N/A | Road 1 X Slope (%)   | 3.8  | No  | DWS 1 Offset (In)           | 4.5  |
| Yes | Refuge 2 Length (In) | 54.0 | Yes | Gutter 2 Ponding?           | No   |
| Yes | Refuge 2 Width (In)  | 99.0 | Yes | Gutter 2 Lip Ht (In)        | 0.0  |
| Yes | Refuge 2 Slope (%)   | 2.2  | Yes | Gutter 2 Slope (%)          | 0.2  |
| Yes | Refuge 2 X Slope (%) | 1.8  | No  | Gutter 2 X Slope (%)        | 5.7  |
| N/A | Painted X Walk2?     | No   | Yes | DWS 2 Provided?             | Yes  |
| N/A | X Walk 2 Direction   | To E | Yes | DWS 2 Contrast?             | Yes  |
| N/A | X Walk 2 Width (In)  | N/A  | Yes | DWS 2 Length (In)           | 24.0 |
| N/A | Road 2 Slope (%)     | 0.8  | Yes | DWS 2 Full Width?           | Yes  |
| N/A | Road 2 X Slope (%)   | 5.6  | No  | DWS 2 Offset (In)           | 4.5  |
| N/A | Refuge 3 Length (in) | N/A  | N/A | Gutter 3 Ponding?           | N/A  |
| N/A | Refuge 3 Width (in)  | N/A  | N/A | Gutter 3 Lip Ht (in)        | N/A  |
| N/A | Refuge 3 Slope (%)   | N/A  | N/A | Gutter 3 Slope (%)          | N/A  |
| N/A | Refuge 3 XSlope (%)  | N/A  | N/A | Gutter 3 XSlope (%)         | N/A  |
| N/A | Painted X Walk3?     | N/A  | N/A | DWS 3 Provided?             | N/A  |
| N/A | X Walk 3 Direction   | N/A  | N/A | DWS 3 Contrast?             | N/A  |
| N/A | X Walk 3 Width (in)  | N/A  | N/A | DWS 3 Length (in)           | N/A  |
| N/A | Road 3 Slope (%)     | N/A  | N/A | DWS 3 Full Width?           | N/A  |
| N/A | Road 3 XSlope (%)    | N/A  | N/A | DWS 3 Offset (in)           | N/A  |
| Yes | Any Obstructions?    | No   | N/A | Storm Grate/Utility Hazard? | No   |
| N/A | Obstruction Type     |      | N/A | Storm Grate/Utility Type    |      |