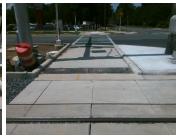

## **Field Measurements/Component Compliance**

Remove & Replace Detectable Warning System. Grind Gutter Lip. Utility Present.

Surveyor Notes:

Possible Solutions:

N/A

PROW/ADA:

N/A

| Com | pliance Description  | Data C  | Com | oliance Description  |
|-----|----------------------|---------|-----|----------------------|
| Yes | Refuge 1 Length (In) | 96.0 Y  | Yes | Gutter 1 Ponding?    |
| Yes | Refuge 1 Width (In)  | 120.0 N | No  | Gutter 1 Lip Ht (In) |
| Yes | Refuge 1 Slope (%)   | 1.1 Y   | Yes | Gutter 1 Slope (%)   |
| Yes | Refuge 1 X Slope (%) | 0.6 Y   | Yes | Gutter 1 X Slope (%) |
| N/A | Painted X Walk1?     | Yes     | Yes | DWS 1 Provided?      |
| N/A | X Walk 1 Direction   | To W    | Yes | DWS 1 Contrast?      |
| N/A | X Walk 1 Width (In)  | 119.0 Y | Yes | DWS 1 Length (In)    |
| N/A | Road 1 Slope (%)     | 1.2 Y   | Yes | DWS 1 Full Width?    |
| N/A | Road 1 X Slope (%)   | 2.3 N   | No  | DWS 1 Offset (In)    |
|     |                      |         |     |                      |
| Yes | Refuge 2 Length (In) | 109.0 Y | Yes | Gutter 2 Ponding?    |
| Yes | Refuge 2 Width (In)  | 120.0 Y | Yes | Gutter 2 Lip Ht (In) |
| Yes | Refuge 2 Slope (%)   | 0.3 Y   | Yes | Gutter 2 Slope (%)   |
| Yes | Refuge 2 X Slope (%) | 0.2 Y   | Yes | Gutter 2 X Slope (%) |
| N/A | Painted X Walk2?     | No Y    | Yes | DWS 2 Provided?      |
| N/A | X Walk 2 Direction   | To E    | Yes | DWS 2 Contrast?      |
| N/A | X Walk 2 Width (In)  | N/A Y   | Yes | DWS 2 Length (In)    |
| N/A | Road 2 Slope (%)     | 0.0 Y   | Yes | DWS 2 Full Width?    |
| N/A | Road 2 X Slope (%)   | 0.8     | Yes | DWS 2 Offset (In)    |
|     |                      |         |     |                      |
| N/A | Refuge 3 Length (in) | N/A N   | N/A | Gutter 3 Ponding?    |
|     | D ( 0.14" W (' )     |         |     | 0 " 01: 1" "         |