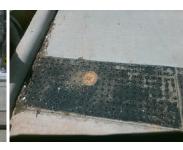

## **Field Measurements/Component Compliance**

Remove & Replace Detectable Warning System. Grind Gutter Lip. Utility Present.

Surveyor Notes:

Possible Solutions:

N/A

PROW/ADA:

N/A

| Com | pliance Description  | Data C  | Com | oliance Description  |
|-----|----------------------|---------|-----|----------------------|
| Yes | Refuge 1 Length (In) | 96.0 Y  | Yes | Gutter 1 Ponding?    |
| Yes | Refuge 1 Width (In)  | 120.0 N | No  | Gutter 1 Lip Ht (In) |
| Yes | Refuge 1 Slope (%)   | 1.1 Y   | Yes | Gutter 1 Slope (%)   |
| Yes | Refuge 1 X Slope (%) | 0.6 Y   | Yes | Gutter 1 X Slope (%) |
| N/A | Painted X Walk1?     | Yes     | Yes | DWS 1 Provided?      |
| N/A | X Walk 1 Direction   | To W    | Yes | DWS 1 Contrast?      |
| N/A | X Walk 1 Width (In)  | 119.0 Y | Yes | DWS 1 Length (In)    |
| N/A | Road 1 Slope (%)     | 1.2 Y   | Yes | DWS 1 Full Width?    |
| N/A | Road 1 X Slope (%)   | 2.3 N   | No  | DWS 1 Offset (In)    |
|     |                      |         |     |                      |
| Yes | Refuge 2 Length (In) | 109.0 Y | Yes | Gutter 2 Ponding?    |
| Yes | Refuge 2 Width (In)  | 120.0 Y | Yes | Gutter 2 Lip Ht (In) |
| Yes | Refuge 2 Slope (%)   | 0.3 Y   | Yes | Gutter 2 Slope (%)   |
| Yes | Refuge 2 X Slope (%) | 0.2 Y   | Yes | Gutter 2 X Slope (%) |
| N/A | Painted X Walk2?     | No Y    | Yes | DWS 2 Provided?      |
| N/A | X Walk 2 Direction   | To E    | Yes | DWS 2 Contrast?      |
| N/A | X Walk 2 Width (In)  | N/A Y   | Yes | DWS 2 Length (In)    |
| N/A | Road 2 Slope (%)     | 0.0 Y   | Yes | DWS 2 Full Width?    |
| N/A | Road 2 X Slope (%)   | 0.8     | Yes | DWS 2 Offset (In)    |
|     |                      |         |     |                      |
| N/A | Refuge 3 Length (in) | N/A N   | N/A | Gutter 3 Ponding?    |
|     | D ( 0.14" W (' )     |         |     | 0 " 01: 1" "         |