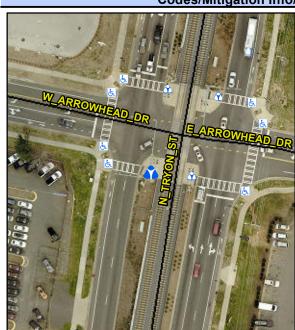

5.0

No

0.0

4.0

1.3 Yes

Yes 24.0

> Yes 0.0

**Cross Street: N TRYON ST** Intersection ID: 7770 Main Street: E ARROWHEAD DR Location: S Initial Pass/Fail: Pass **Overall Compliance: No** ADA ID: 320B7040F369 Curb Cut Type: MedianRefuge2 **Severity Score:** 15