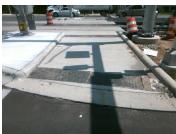

## **Field Measurements/Component Compliance**

Remove & Replace Detectable Warning System. Grind Gutter Lip. Utility Present.

Surveyor Notes:

Possible Solutions:

N/A

PROW/ADA:

N/A

| Com | pliance Description  | Data C  | Com | oliance Description  |
|-----|----------------------|---------|-----|----------------------|
| Yes | Refuge 1 Length (In) | 96.0 Y  | Yes | Gutter 1 Ponding?    |
| Yes | Refuge 1 Width (In)  | 120.0 N | No  | Gutter 1 Lip Ht (In) |
| Yes | Refuge 1 Slope (%)   | 1.1 Y   | Yes | Gutter 1 Slope (%)   |
| Yes | Refuge 1 X Slope (%) | 0.6 Y   | Yes | Gutter 1 X Slope (%) |
| N/A | Painted X Walk1?     | Yes     | Yes | DWS 1 Provided?      |
| N/A | X Walk 1 Direction   | To W    | Yes | DWS 1 Contrast?      |
| N/A | X Walk 1 Width (In)  | 119.0 Y | Yes | DWS 1 Length (In)    |
| N/A | Road 1 Slope (%)     | 1.2 Y   | Yes | DWS 1 Full Width?    |
| N/A | Road 1 X Slope (%)   | 2.3 N   | No  | DWS 1 Offset (In)    |
|     |                      |         |     |                      |
| Yes | Refuge 2 Length (In) | 109.0 Y | Yes | Gutter 2 Ponding?    |
| Yes | Refuge 2 Width (In)  | 120.0 Y | Yes | Gutter 2 Lip Ht (In) |
| Yes | Refuge 2 Slope (%)   | 0.3 Y   | Yes | Gutter 2 Slope (%)   |
| Yes | Refuge 2 X Slope (%) | 0.2 Y   | Yes | Gutter 2 X Slope (%) |
| N/A | Painted X Walk2?     | No Y    | Yes | DWS 2 Provided?      |
| N/A | X Walk 2 Direction   | To E    | Yes | DWS 2 Contrast?      |
| N/A | X Walk 2 Width (In)  | N/A Y   | Yes | DWS 2 Length (In)    |
| N/A | Road 2 Slope (%)     | 0.0 Y   | Yes | DWS 2 Full Width?    |
| N/A | Road 2 X Slope (%)   | 0.8     | Yes | DWS 2 Offset (In)    |
|     |                      |         |     |                      |
| N/A | Refuge 3 Length (in) | N/A N   | N/A | Gutter 3 Ponding?    |
|     | D ( 0.14" W (' )     |         |     | 0 " 01: 1" "         |