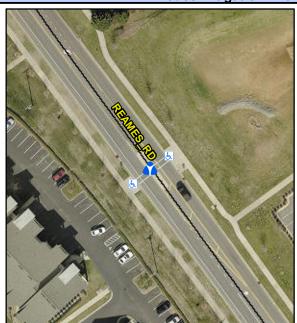

## Access Compliance Report Public Rights-of-Way (Island Curb Cuts)

Data

N/A

Intersection ID: 10035599Main Street: REAMES\_RDCross Street: N/ALocation:NADA ID: 3294F97E0FC9Curb Cut Type: MedianRefuge2Initial Pass/Fail: FailOverall Compliance: NoSeverity Score:0