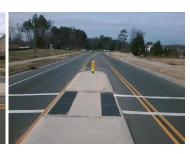

Total Cost:

N/A

48.0 N/A Gutter 1 Ponding? Refuge 1 Length (In) **106.0 N/A** Gutter 1 Lip Ht (In) Refuge 1 Width (In) Refuge 1 Slope (%) 0.2 N/A Gutter 1 Slope (%) Refuge 1 X Slope (%) Gutter 1 X Slope (%) Painted X Walk1? Yes DWS 1 Provided? N/A X Walk 1 Direction To E N/A DWS 1 Contrast? X Walk 1 Width (In) 59.5 DWS 1 Length (In) 2.8 N/A DWS 1 Full Width? Road 1 Slope (%) Road 1 X Slope (%) 2.4 N/A DWS 1 Offset (In) Gutter 2 Ponding? Refuge 2 Length (In) 48.0 N/A Refuge 2 Width (In) 106.0 N/A Gutter 2 Lip Ht (In) Yes Refuge 2 Slope (%) Gutter 2 Slope (%) Refuge 2 X Slope (%) 3.3 N/A Gutter 2 X Slope (%) N/A Painted X Walk2? Yes N/A DWS 2 Provided? To W DWS 2 Contrast? X Walk 2 Direction X Walk 2 Width (In) 59.5 N/A DWS 2 Length (In) DWS 2 Full Width? Road 2 Slope (%) Road 2 X Slope (%) **5.9 N/A** DWS 2 Offset (In) N/A N/A Gutter 3 Ponding? Refuge 3 Length (in)