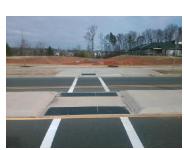

## Field Measurements/Component Compliance

Data Compliance

Description

Remove & Replace Entire Refuge.

Surveyor Notes:

Possible Solutions:

N/A

PROW/ADA:

Total Cost:

N/A

48.0 N/A Gutter 1 Ponding? Refuge 1 Length (In) **106.0 N/A** Gutter 1 Lip Ht (In) Refuge 1 Width (In) Refuge 1 Slope (%) 0.2 N/A Gutter 1 Slope (%) Refuge 1 X Slope (%) Gutter 1 X Slope (%) Painted X Walk1? Yes DWS 1 Provided? N/A X Walk 1 Direction To E N/A DWS 1 Contrast? X Walk 1 Width (In) 59.5 DWS 1 Length (In) 2.8 N/A DWS 1 Full Width? Road 1 Slope (%) Road 1 X Slope (%) 2.4 N/A DWS 1 Offset (In) Gutter 2 Ponding? Refuge 2 Length (In) 48.0 N/A Refuge 2 Width (In) 106.0 N/A Gutter 2 Lip Ht (In) Yes Refuge 2 Slope (%) Gutter 2 Slope (%) Refuge 2 X Slope (%) 3.3 N/A Gutter 2 X Slope (%) N/A Painted X Walk2? Yes N/A DWS 2 Provided? To W DWS 2 Contrast? X Walk 2 Direction X Walk 2 Width (In) 59.5 N/A DWS 2 Length (In) DWS 2 Full Width? Road 2 Slope (%) Road 2 X Slope (%) **5.9 N/A** DWS 2 Offset (In) N/A N/A Gutter 3 Ponding? Refuge 3 Length (in)