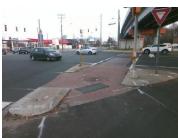

## **Access Compliance Report Public Rights-of-Way** (Island Curb Cuts)

N/Δ

Intersection ID: 17555 Main Street: E WOODLAWN RD Cross Street: OLD PINEVILLE RD Location: SE **ADA ID: 3438874B4FEA** Curb Cut Type: IslandRefuge3 Initial Pass/Fail: Fail **Overall Compliance: No Severity Score:** 60

## Field Measurements/Component Compliance

Remove & Replace Entire Refuge. Surveyor Notes: N/A

PROW/ADA:

N/A

Total Cost:

3000.00

| 163 | rtelage 5 Leligal (III) | 93.0  | 17/ | Gutter 31 origing:          | IN/A |
|-----|-------------------------|-------|-----|-----------------------------|------|
| Yes | Refuge 3 Width (in)     | 123.0 | N/A | Gutter 3 Lip Ht (in)        | N/A  |
| Yes | Refuge 3 Slope (%)      | 3.8   | N/A | Gutter 3 Slope (%)          | N/A  |
| Yes | Refuge 3 XSlope (%)     | 0.1   | N/A | Gutter 3 XSlope (%)         | N/A  |
| N/A | Painted X Walk3?        | Yes   | N/A | DWS 3 Provided?             | N/A  |
| N/A | X Walk 3 Direction      | To N  | N/A | DWS 3 Contrast?             | N/A  |
| N/A | X Walk 3 Width (in)     | 114.0 | N/A | DWS 3 Length (in)           | N/A  |
| N/A | Road 3 Slope (%)        | 1.6   | N/A | DWS 3 Full Width?           | N/A  |
| N/A | Road 3 XSlope (%)       | 1.9   | N/A | DWS 3 Offset (in)           | N/A  |
| Yes | Any Obstructions?       | N/A   | N/A | Storm Grate/Utility Hazard? | N/A  |
| N/A | Obstruction Type        |       | N/A | Storm Grate/Utility Type    |      |
|     |                         | N/A   |     |                             | N/A  |
| N/A | Surface Condition (     | Good  |     |                             |      |
|     |                         |       |     |                             |      |