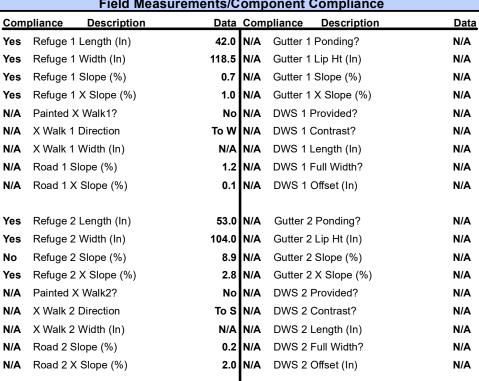

## Field Measurements/Component Compliance

Remove & Replace Entire Refuge. Surveyor Notes: N/A

PROW/ADA:

N/A

Total Cost:

3000.00

| 163 | rtelage 5 Leligal (III) | 93.0  | 17/ | Gutter 31 origing:          | IN/A |
|-----|-------------------------|-------|-----|-----------------------------|------|
| Yes | Refuge 3 Width (in)     | 123.0 | N/A | Gutter 3 Lip Ht (in)        | N/A  |
| Yes | Refuge 3 Slope (%)      | 3.8   | N/A | Gutter 3 Slope (%)          | N/A  |
| Yes | Refuge 3 XSlope (%)     | 0.1   | N/A | Gutter 3 XSlope (%)         | N/A  |
| N/A | Painted X Walk3?        | Yes   | N/A | DWS 3 Provided?             | N/A  |
| N/A | X Walk 3 Direction      | To N  | N/A | DWS 3 Contrast?             | N/A  |
| N/A | X Walk 3 Width (in)     | 114.0 | N/A | DWS 3 Length (in)           | N/A  |
| N/A | Road 3 Slope (%)        | 1.6   | N/A | DWS 3 Full Width?           | N/A  |
| N/A | Road 3 XSlope (%)       | 1.9   | N/A | DWS 3 Offset (in)           | N/A  |
| Yes | Any Obstructions?       | N/A   | N/A | Storm Grate/Utility Hazard? | N/A  |
| N/A | Obstruction Type        |       | N/A | Storm Grate/Utility Type    |      |
|     |                         | N/A   |     |                             | N/A  |
| N/A | Surface Condition (     | Good  |     |                             |      |
|     |                         |       |     |                             |      |

93.0 N/A Gutter 3 Ponding?

Yes Refuge 3 Length (in)