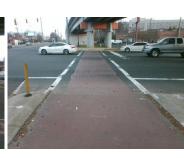

## **Access Compliance Report Public Rights-of-Way** (Island Curb Cuts)

N/Δ

Intersection ID: 17555 Main Street: E WOODLAWN RD Cross Street: OLD PINEVILLE RD Location: SE **ADA ID: 3438874B4FEA** Curb Cut Type: IslandRefuge3 Initial Pass/Fail: Fail **Overall Compliance: No Severity Score:** 60

## Field Measurements/Component Compliance

Remove & Replace Entire Refuge. Surveyor Notes: N/A

PROW/ADA:

N/A

Total Cost:

3000.00

| 163 | rtelage 5 Leligal (III) | 93.0  | 17/ | Gutter 31 origing:          | IN/A |
|-----|-------------------------|-------|-----|-----------------------------|------|
| Yes | Refuge 3 Width (in)     | 123.0 | N/A | Gutter 3 Lip Ht (in)        | N/A  |
| Yes | Refuge 3 Slope (%)      | 3.8   | N/A | Gutter 3 Slope (%)          | N/A  |
| Yes | Refuge 3 XSlope (%)     | 0.1   | N/A | Gutter 3 XSlope (%)         | N/A  |
| N/A | Painted X Walk3?        | Yes   | N/A | DWS 3 Provided?             | N/A  |
| N/A | X Walk 3 Direction      | To N  | N/A | DWS 3 Contrast?             | N/A  |
| N/A | X Walk 3 Width (in)     | 114.0 | N/A | DWS 3 Length (in)           | N/A  |
| N/A | Road 3 Slope (%)        | 1.6   | N/A | DWS 3 Full Width?           | N/A  |
| N/A | Road 3 XSlope (%)       | 1.9   | N/A | DWS 3 Offset (in)           | N/A  |
| Yes | Any Obstructions?       | N/A   | N/A | Storm Grate/Utility Hazard? | N/A  |
| N/A | Obstruction Type        |       | N/A | Storm Grate/Utility Type    |      |
|     |                         | N/A   |     |                             | N/A  |
| N/A | Surface Condition (     | Good  |     |                             |      |
|     |                         |       |     |                             |      |

93.0 N/A Gutter 3 Ponding?

Yes Refuge 3 Length (in)