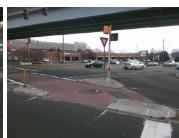

## **Access Compliance Report Public Rights-of-Way** (Island Curb Cuts)

N/Δ

Intersection ID: 17555 Main Street: E WOODLAWN RD Cross Street: OLD PINEVILLE RD Location: SE **ADA ID: 3438874B4FEA** Curb Cut Type: IslandRefuge3 Initial Pass/Fail: Fail **Overall Compliance: No Severity Score:** 60

## Field Measurements/Component Compliance

Remove & Replace Entire Refuge. Surveyor Notes: N/A

PROW/ADA:

N/A

Total Cost:

3000.00

| 163 | rtelage 5 Leligal (III) | 93.0  | 17/ | Gutter 31 origing:          | IN/A |
|-----|-------------------------|-------|-----|-----------------------------|------|
| Yes | Refuge 3 Width (in)     | 123.0 | N/A | Gutter 3 Lip Ht (in)        | N/A  |
| Yes | Refuge 3 Slope (%)      | 3.8   | N/A | Gutter 3 Slope (%)          | N/A  |
| Yes | Refuge 3 XSlope (%)     | 0.1   | N/A | Gutter 3 XSlope (%)         | N/A  |
| N/A | Painted X Walk3?        | Yes   | N/A | DWS 3 Provided?             | N/A  |
| N/A | X Walk 3 Direction      | To N  | N/A | DWS 3 Contrast?             | N/A  |
| N/A | X Walk 3 Width (in)     | 114.0 | N/A | DWS 3 Length (in)           | N/A  |
| N/A | Road 3 Slope (%)        | 1.6   | N/A | DWS 3 Full Width?           | N/A  |
| N/A | Road 3 XSlope (%)       | 1.9   | N/A | DWS 3 Offset (in)           | N/A  |
| Yes | Any Obstructions?       | N/A   | N/A | Storm Grate/Utility Hazard? | N/A  |
| N/A | Obstruction Type        |       | N/A | Storm Grate/Utility Type    |      |
|     |                         | N/A   |     |                             | N/A  |
| N/A | Surface Condition (     | Good  |     |                             |      |
|     |                         |       |     |                             |      |