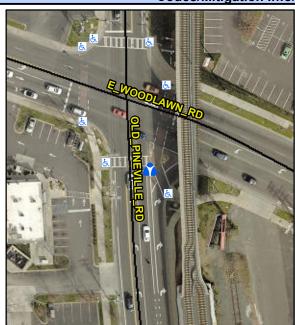

## **Access Compliance Report Public Rights-of-Way** (Island Curb Cuts)

N/Δ

Intersection ID: 17555 Main Street: E WOODLAWN RD Cross Street: OLD PINEVILLE RD Location: SE **ADA ID: 3438874B4FEA** Curb Cut Type: IslandRefuge3 Initial Pass/Fail: Fail **Overall Compliance: No Severity Score:** 60